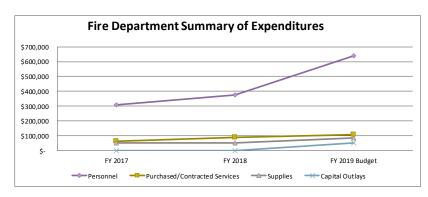

|                                                | SUM                                                         | MARY        | OF GEN          | ERAL FUN         | ID PERSO           | NNEL CH      | IANGES         | FOR TH     | HE FY2     | 020 BUD           | GET                  |                        |                |                  |                       |
|------------------------------------------------|-------------------------------------------------------------|-------------|-----------------|------------------|--------------------|--------------|----------------|------------|------------|-------------------|----------------------|------------------------|----------------|------------------|-----------------------|
| It e                                           |                                                             |             |                 |                  |                    |              |                |            |            |                   |                      |                        |                |                  | Impact of Future      |
| m                                              |                                                             |             |                 |                  |                    |              |                |            |            |                   |                      |                        |                |                  | Retirment             |
| N Line Item Description                        | Details / Joh Title                                         | # Positions | Grado           | Annual           | Hoolth Inc         | Dontal Inc   | Life Inc       |            | Wellness   |                   | EICA/Modicaro        | Subtotal               | Workers        | Total Wagos      | Costs in              |
| u Line Item Description                        | Details / Job Title                                         | Required    | Grade           | Amount           | Health Ins         |              |                | LIDINS     | Points     | Overtime          | FICA/Medicare        | Wages                  | Comp           | Total Wages      | FY2021                |
| Salary increased from 20 to                    | Administrative Assistant                                    | 1           |                 | 31,804           | y Manage<br>12,006 |              |                | 225        | 375        | 0                 | 3,430                | 48,270                 | 154            | 48,425           | 3,180                 |
| 40 hrs. per week and health                    | Administrative Assistant                                    | _           |                 | 31,004           | 12,000             | 330          |                | 223        | 373        |                   | 3,430                | 40,270                 | 154            | 40,423           | 3,100                 |
| insurance added                                |                                                             | Total City  | Manager         | 31,804           | 12,006             | 350          | <br>80         | 225        | 375        | . 0               | 3,430                | 48,270                 | 154            | 48,425           | 3,180                 |
|                                                |                                                             |             |                 |                  |                    |              |                |            |            |                   | 2, 12 2              | 10,27                  |                |                  |                       |
|                                                |                                                             |             |                 | Informa          | iton Tech          | nology [     | <b>Departn</b> | nent       |            |                   |                      |                        |                |                  |                       |
| New Position                                   | IT Support Specialist                                       | 1           | 107             | 40,478<br>40,478 | 12,943<br>12,943   | 350<br>350   | 80<br>80       | 300<br>300 | 375<br>375 | 0                 | 0                    | 54,526<br>54,526       | 174<br>174     | 54,700<br>54,700 | 4,048<br><b>4,048</b> |
|                                                |                                                             |             |                 | 40,476           | 12,943             | 330          | 80             | 300        | 3/3        | <u> </u>          |                      | 34,320                 | 1/4            | 54,700           | 4,040                 |
|                                                |                                                             |             |                 |                  | Fire De            | partmer      | it             |            |            |                   |                      |                        |                |                  |                       |
| New Position Moving                            |                                                             |             |                 |                  |                    |              |                |            |            |                   | l I                  |                        |                |                  |                       |
|                                                | Captain (50% EM Salary)<br>Lieutenant                       | 1           | 112<br>109      | 27,949<br>43,928 | 16,661<br>12,943   | 350<br>350   | 80<br>80       | 375<br>250 | 375<br>375 | 0                 | 3,503<br>4,431       | 49,293<br>62,357       | 1,587<br>2,008 | 50,880<br>64,365 | 2,795<br>4,393        |
| Moving Firefighter to Lieutenant               | Lieutenant                                                  | 1           | 109             | 45,256           | 12,943             | 350          | 80             | 200        | 375        | 0                 | 4,529                | 63,733                 | 2,052          | 65,785           | 4,526                 |
| Moving Firefighter to Lieutenant  New Position |                                                             | 1           | 109<br>106      | 45,256<br>35,558 | 8,365<br>12,943    | 350<br>350   | 80<br>80       | 200<br>200 | 375<br>375 | 0<br>8333         | 4,179<br>3,358       | 58,805<br>61,197       | 1,894<br>1,971 | 60,698<br>63,168 | 4,526<br>4,389        |
| New Position                                   | Firefighters                                                | 1           | 106             | 35,558           | 12,943             | 350          | 80             | 200        | 375        | 8333              | 3,358                | 61,197                 | 1,971          | 63,168           | 4,389                 |
| New Position                                   |                                                             | 1           | 106<br>106      | 35,558<br>35,558 | 12,943             | 350<br>350   | 80             | 200<br>200 | 375<br>375 | 8333<br>8333      | 3,358<br>3,358       | 61,197                 | 1,971<br>1,971 | 63,168           | 4,389                 |
| New Position New Position                      | Firefighters Firefighters                                   | 1           | 106             | 35,558           | 12,943<br>12,943   | 350          | 80<br>80       | 200        | 375        | 8333              | 3,358                | 61,197<br>61,197       | 1,971          | 63,168<br>63,168 | 4,389<br>4,389        |
| New Position                                   | Firefighters                                                | 1           | 106             | 35,558           | 12,943             | 350          | 80             | 200        | 375        | 8333              | 3,358                | 61,197                 | 1,971          | 63,168           | 4,389                 |
| New Position New Position                      |                                                             | 1           | 106<br>106      | 35,558<br>35,558 | 12,943<br>12,943   | 350<br>350   | 80<br>80       | 200<br>200 | 375<br>375 | 8333<br>8333      | 3,358<br>3,358       | 61,197<br>61,197       | 1,971<br>1,971 | 63,168<br>63,168 | 4,389<br>4,389        |
|                                                | Firefighters                                                | 1           | 106             | 35,558           | 12,943             | 350          | 80             | 200        | 375        | 8333              | 3,358                | 61,197                 | 1,971          | 63,168           | 4,389                 |
|                                                | TOTAL FIRE DEP                                              | ARTMENT:    |                 | 482,411          | 167,399            | 4,550        | 1,040          | 2,825      | 4,875      | 74,997            | 46,864               | 784,961                | 25,276         | 810,237          | 55,741                |
|                                                |                                                             |             |                 | Fr               | nergency           | Manage       | ment           |            |            |                   |                      |                        |                |                  |                       |
|                                                |                                                             |             |                 |                  |                    |              |                |            |            |                   |                      |                        |                |                  |                       |
|                                                | Emergency Manager 25% of Fire Chief Salary                  | 1           |                 | 21,250           |                    |              |                |            |            | 0                 | 1,626                | 22,876                 | 124            | 22,999           | 2,125                 |
|                                                | Emergency Manager 50% of Fire Chief Salary                  |             |                 | 27,134           |                    |              |                |            |            | 0                 | 2,076                | 29,210                 | 158            | 29,367           | 2,713                 |
|                                                | lotal Eme                                                   | rgency Mai  | nagement        | 48,384           | 0                  | 0            | 0              | 0          | 0          | 0                 | 3,701                | 52,085                 | 281            | 52,367           | 4,838                 |
|                                                |                                                             |             |                 |                  |                    |              |                |            |            |                   |                      |                        |                |                  |                       |
|                                                |                                                             |             | Pla             | anning an        | d Zoning -         | - Busines    | s Licen        | se\STVI    | R          |                   |                      |                        |                |                  |                       |
| Salary increased from 32 to                    | BL/STVR Coordinator                                         | 1           | 106             | 39,229           | 8,365              | 325          | 80             | 225        | 375        | 500               | 3,718                | 52,817                 | 169            | 52,986           | 2 072                 |
| To III3. per week                              | •                                                           | Planning a  |                 | 39,229           | 8,365              | 325          | 80             | 225        | 375        | 500               | 3,718                | 52,817                 | 169            | 52,986           | 3,973<br><b>3,973</b> |
|                                                |                                                             |             |                 |                  |                    |              |                |            |            |                   |                      |                        |                |                  |                       |
|                                                |                                                             |             |                 |                  | Vorks - So         |              |                |            |            |                   |                      |                        |                |                  |                       |
| New position                                   | Laborer I - Recycling Program Laborer I - Recycling Program | 1           | 104<br>104      | 29,682<br>29,682 | 12,943<br>12,943   | 350<br>350   | 80<br>80       | 150<br>150 | 375<br>375 | 0                 | 3,333.87<br>3,333.87 | 46,913.87<br>46,913.87 | 6,010<br>6,010 | 52,924<br>52,924 | 2,968<br>2,968        |
| rear posicion                                  | Total So                                                    | olid Waste  |                 | 59,364           | 25,886             | 700          | 160            | 300        | 750        | -                 | 6,668                | 93,828                 |                | 105,847          | 5,936                 |
|                                                |                                                             |             |                 |                  |                    |              |                |            |            |                   |                      |                        |                |                  |                       |
|                                                |                                                             |             |                 |                  |                    |              |                |            |            |                   |                      |                        |                |                  |                       |
|                                                |                                                             |             |                 | Public V         | Vorks - Bu         | ilding M     | aintena        | ince       |            |                   |                      |                        |                |                  |                       |
|                                                | Custodial Worker                                            | 1           | 103             | 29,682           | 12,943             | 350          | 80             | 150        | 375        | 2000              | 3,333.87             | 48,914                 | 4,466          | 53,380           | 3,168                 |
|                                                | Custodial Worker Custodial Worker                           | 1           | 103<br>103      | 29,682<br>29,682 | 12,943<br>12,943   | 350<br>350   | 80<br>80       | 150<br>150 | 375<br>375 | 2000<br>2000      | 3,333.87<br>3,333.87 | 48,914<br>48,914       | 4,466<br>4,466 | 53,380<br>53,380 |                       |
| New position                                   | Total B                                                     | uilding Ma  |                 | 89,046           | 38,829             | <b>1,050</b> | 240            | <b>450</b> | 1,125      | 6,000             |                      | 146,742                |                | 160,139          |                       |
|                                                |                                                             |             |                 |                  |                    |              |                |            |            |                   |                      |                        |                |                  |                       |
|                                                |                                                             |             |                 | ublic W.         | rks Ctor           | n Water      | Manag          | oment      |            |                   |                      |                        |                |                  |                       |
| Duinging talk best                             | DDW Storm Water/Safety Transactor                           | 1           |                 |                  | rks - Storr        |              |                |            |            | 70.4 00.00        | 4 220 72             | E0 004                 | 7.77           | 67.566           | 4.300                 |
| Bringing Job Back                              | DPW Storm Water/Safety Inspector <b>Total Storm</b>         | Water Mai   | 108<br>nagement | 42,162<br>42,162 |                    |              |                | 200<br>200 |            | ge 4 <b>00.00</b> | 4,220.73<br>4,221    | 59,894<br>59,894       | 7,672<br>7,672 | 67,566<br>67,566 | 4,266<br><b>4,266</b> |
|                                                | i otal otolili                                              |             |                 | ,                | ==,550             |              | 4              |            |            |                   | -,                   | 55/551                 | -,             | 3.,530           | -,                    |