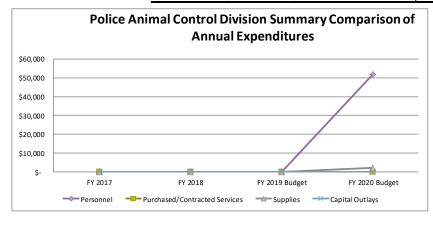

|  |

### 3226 Police Animal Control Division

|                               | FY | 2017 | FY 2018 |   | FY 2019 Budget F |   |    | Y 2020 Budget |  |
|-------------------------------|----|------|---------|---|------------------|---|----|---------------|--|
| Personnel                     | \$ | -    | \$      | - | \$               | - | \$ | 51,729        |  |
| Purchased/Contracted Services | \$ | -    | \$      | - | \$               | - | \$ | -             |  |
| Supplies                      | \$ | -    | \$      | - | \$               | - | \$ | 2,050         |  |
| Capital Outlays               | \$ | -    | \$      | - | \$               | - | \$ | -             |  |
|                               | \$ | -    | \$      | - | \$               | - | \$ | 53,779        |  |









## 3510 - Fire Department

### Statement of Service

The Tybee Island Fire Department is dedicated to being the best community focused fire and rescue department that meets the ever changing needs of our community, while ensuring a safe and secure environment for all through professional development, unity, and teamwork. The department is committed to providing the highest level of public safety services for our community, by protecting lives and property through fire suppression, emergency medical response, disaster management, fire prevention, and public education.

The members of the Tybee Island Fire Department are committed to the following values in our interaction with coworkers and the community:

- Professionalism and preparedness for duty
- Serving with integrity
- Respondi