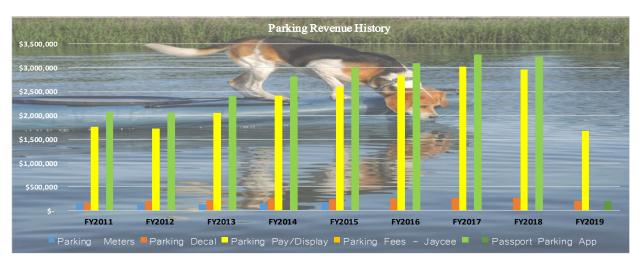

|   | Fiscal Year 2020 - SCH                                                                                                                                                | HEDULE OF SIGNIFICANT COSTS IMPACTING THE GENERAL GENERAL FUND REVENUES | FUND BUDGET                                             |                     |                                        |
|---|-----------------------------------------------------------------------------------------------------------------------------------------------------------------------|-------------------------------------------------------------------------|---------------------------------------------------------|---------------------|----------------------------------------|
|   | Type of Budget Impact                                                                                                                                                 | List of Significant Costs Effecting the the Use of the General Fund     | Proposed Budget @ for June 27, 2019 without any Changes | Proposed<br>Changes | Revised Impact<br>on General<br>Fund's |
| 1 | New and should be on-going in order to recover the impact that the visitors to the campground have on services provided by the General Fund.                          | Transfer in from the Campground Fund 555                                | -                                                       | 600,000.00          | 600,000.00                             |
| 2 | Police Fines revenues are expected to continue to increase with the level of new police hires                                                                         | Police Fines                                                            | 500,000.00                                              | 200,000.00          | 700,000.00                             |
| 3 | Court Costs Fine revenues are expected to continue to increase with the level of new police hires                                                                     | Court Costs Fines                                                       | 130,000.00                                              | 120,000.00          | 250,000.00                             |
| 4 | Financial Market dictates the interest rate                                                                                                                           | Investment Income                                                       | 130,000.00                                              | 40,000.00           | 170,000.00                             |
| 5 | New within the past year: usage expected to increase, but off set and replace the revenue collected in the coin machines and pay & display devices and parking fines. | Parking Passport Mobile App Revenue                                     | 240,000.00                                              | 100,000.00          | 340,000.00                             |
|   |                                                                                                                                                                       | •                                                                       | 1,000,000.00                                            | 1,060,000.00        | 2,060,000.00                           |