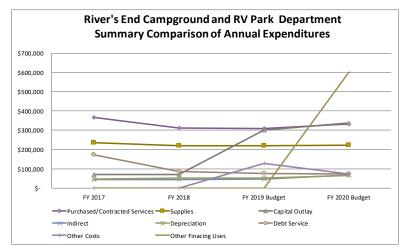

#### LIST OF CAPITAL IMPROVEMENT PROJECTS THAT ARE ELIGIBLE FOR FUNDING WITH SPLOST PROCEE

| _                                                                                                       | 1                  |                   |           |           | ı         |                   |
|---------------------------------------------------------------------------------------------------------|--------------------|-------------------|-----------|-----------|-----------|-------------------|
|                                                                                                         | Total              |                   |           |           |           |                   |
|                                                                                                         | 5 Year             |                   |           |           |           |                   |
| PROJECT DESCRIPTIONS  Department of Police                                                              | CIP                | FY20              | FY21      | FY22      | FY23      | FY23              |
| Tag Reader (100.3210.54.2100) 1 OF 2 (100.3210.54.2100 - M&E                                            | ) 13,576           | 13,576            |           |           | 1         |                   |
| Tag Reader (100.3210.54.2100) 2 OF 2 (100.3210.54.2100 M&E)                                             | 13,576             | 13,576            |           |           |           |                   |
| Body Cameras (100.3210.54.2100 M&E)                                                                     | 40,960             | 40,960            |           |           |           |                   |
| In-car Camera Systems for new Vehicles (100.3210.54.2100 M & E)                                         | 26,064             | 26,064            |           |           |           |                   |
|                                                                                                         |                    |                   |           |           |           |                   |
| Department of Fire                                                                                      |                    |                   |           |           |           |                   |
| Radios / Communication Technology Fire / OR<br>(100.3510.54.2100 M&E)                                   | 45.000             | 15.000            |           |           |           |                   |
| Replacement Ladder Truck Fire 1999/ Equipment (20 Years)                                                | 15,000<br>750.000  | 15,000<br>0       | 750,000   | 0         | 0         | 0                 |
| Fire Station / Office Furniture (100.3510.54.2300)                                                      | 7,500              | 7,500             | 730,000   | 0         | 0         | 0                 |
| Radios / Communication Technology Fire / OR                                                             | 7,500              | 7,500             |           |           |           |                   |
| (100.3510.54.2100 M&E)                                                                                  | 15,000             | 15,000            | 0         | 0         | 0         | 0                 |
| Replacement Fire Engine 1997 (Back Up Over 20 Years)                                                    | 499,999            | 0                 | 499,999   | 0         | 0         | 0                 |
| Sea Doo Watercraft Replacement (100.3510.54.2100 M & E)                                                 | 15,000             | 15,000            | 0         | 0         | 0         | 0                 |
| LUCAS II Chest Compression System                                                                       | 15,000             | 0                 | 15,000    | 0         | 0         | 0                 |
| Replacement Fire Station / Admin /EMA                                                                   | 3,500,000          | 0                 | 0         | 3,500,000 | 0         | 0                 |
| Marine Rescue Watercraft                                                                                | 70,000             | 0                 | 0         | 0         | 70,000    | 0                 |
| Quck Response Vehicle QRV<br>Fleet Replacement Truck                                                    | 100,000<br>30,000  | 0                 | 0         |           | 0         | 100,000<br>30,000 |
| Radio Communication Equipment                                                                           | 20.000             | 0                 | 0         |           | 20,000    | 30,000            |
| Tada Communication Equipment                                                                            | _0,000             |                   |           |           | 20,000    | ı                 |
|                                                                                                         |                    |                   |           |           |           |                   |
| Department of Parks Administration                                                                      |                    |                   |           |           |           |                   |
| South end Showers                                                                                       |                    |                   |           |           |           |                   |
| (100.6210.54.1100 - Site Improvements)                                                                  | 30,000             | 30,000            | 0         | 0         | 0         | 0                 |
| Department of Champurates Management                                                                    | 0                  |                   |           |           |           |                   |
| Department of Stormwater Management                                                                     | 0                  |                   |           |           |           |                   |
| (100.4520.54.2102 - Drainage Improvements)                                                              | 256,000            | 256,000           | 0         | 0         | 0         | 0                 |
|                                                                                                         |                    |                   |           | -         | -         |                   |
| WATER & SEWER IMPROVEMENTS:                                                                             |                    |                   |           |           |           |                   |
|                                                                                                         | F00 000            | 500.000           | 0         | 0         |           | 0                 |
| Replace Water Line 2nd/Van Horn (505.4410.54.1400) Sewer add second Rotory Fan Press (505.4310.54.1400) | 500,000<br>550,000 | 550,000           | 0         | 0         | 0         | 0                 |
| Sewer Lift - Force Main # 1                                                                             | 500,000            | 330,000           | 500,000   | 0         | 0         | 0                 |
| Sewer Lift Force Main # 2                                                                               | 174,250            | 0                 | 0         | 174,250   | 0         | 0                 |
| Sewer Lift Force Main # 10 (505.4310.54.1402)                                                           | 75,000             | 75,000            | 0         | 0         | 0         | 0                 |
| Sewer Lift Force Main # 5 (505.4310.54.1402)                                                            | 113,250            | 113,250           | 0         | 0         | 0         | 0                 |
| Sewer Lines repairs that are identified by camera system                                                |                    |                   |           |           |           |                   |
| (505.4310.54.1401)                                                                                      | 100,000            | 100,000           | 0         | 0         | 0         | 0                 |
| WWTP 50ft Diameter Clarifier                                                                            | 1,500,000          | 0                 | 0         | 0         | ,,        | 0                 |
| WWTP Reuse Water System                                                                                 | 250,000            | 0                 | 0         | 250,000   | 0         | 0                 |
| Sewer Line Replac Inlet Ave. & 17th Street (505.4310.54.1499)                                           | 175,000            | 175,000           | 0         | 0         |           |                   |
| Sewer Lift Station # 12 Rehab & Force Main Replac                                                       | 300,000            | 0                 | 300,000   | 0         |           |                   |
| CAMPGROUND IMPROVEMENTS:                                                                                |                    |                   |           |           |           |                   |
| New Bath House Construction - Lower                                                                     |                    |                   |           |           |           |                   |
| (555.6180.54.1310 - Buildings)                                                                          | 300,000            | 300,000           | 0         | 0         | 0         | 0                 |
| Sleeving of Crows Nest Sewer Line                                                                       | 25,000             | 0                 | 25,000    | 0         | 0         | 0                 |
| New Bath House Construction - Upper                                                                     | 290,000            | 0                 | 290,000   | 0         | 0         | 0                 |
| Installation of Cabins (#9-ADA) & (#10)                                                                 | 125,000            | 0                 | 0         | 125,000   | 0         | 0                 |
| Installation of Cabins (#11) & (#12)                                                                    | 100,000            | 0                 | 0         | 100,000   | 0         | 0                 |
| Installation of Cabins (#13) & (#14)                                                                    | 100,000            | 0                 | 0         | 100,000   | 0         | 0                 |
| Replace Cabins (#1 - #3)  GRAND TOTAL                                                                   | 215,000            | 0<br>2 24E 026    | 2 270 000 | 4 240 250 | 215,000   | 0                 |
| GRAND TOTAL                                                                                             | 10,010,1/5         | <b>2,245,92</b> 6 | 4,3/9,999 | 4,249,250 | 1,805,000 | 130,000           |