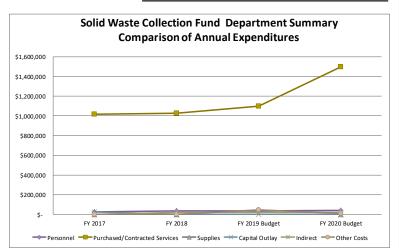

---|----|-------------|----|-------------|
| Personnel                     | \$<br>24,423    | \$<br>37,170    | \$ | 33,200      | \$ | 39,800      |
| Purchased/Contracted Services | \$<br>1,016,560 | \$<br>1,026,205 | \$ | 1,096,532   | \$ | 1,498,200   |
| Supplies                      | \$<br>275       | \$<br>-         |    |             | \$ | 2,000       |
| Capital Outlay                | \$<br>23,597    | \$<br>-         | \$ | -           | \$ | -           |
| Indirect                      | \$<br>-         | \$<br>21,063    | \$ | 21,130      | \$ | 21,130      |
| Other Costs                   | \$<br>260       | \$<br>292       | \$ | 47,103      | \$ | 8,930       |
|                               | \$<br>1,065,115 | \$<br>1,084,730 | \$ | 1,197,965   | \$ | 1,570,060   |



|                               | FY | 2020 Budget |
|-------------------------------|----|-------------|
| Personnel                     | \$ | 39,800      |
| Purchased/Contracted Services | \$ | 1,498,200   |
| Supplies                      | \$ | 2,000       |
| Capital Outlays               | \$ | -           |
| Indirect                      | \$ | 21,130      |
| Other Costs                   | \$ | 8,930       |



## **RIVERS END CAMPGROUND ENTERPRISE FUND** 555



TYBEE ISLAND, GEORGIA



### Fund 555 River's End Campground and RV Park Enterprise Fund

#### 6180 – River's End Campground and RV Park Administration

#### Statement of Service

River's End Campground was acquired by the City of Tybee Island in 2006 to ensure the preservation of the area. It is the only municipally-