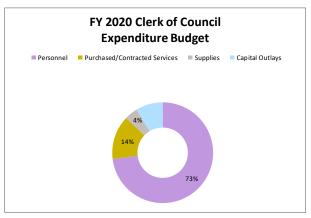

#### **Items for Consideration**

1 Proposed Budget FY 2020

#### **Item Attachment Documents:**

1 Proposed Budget FY 2020

| Fiscal Year 2020 - SCHE                          | DULE OF SIGNIFICANT REVENUE CHANGES IMPACTING THE G GENERAL FUND EXPENDITURES | ENERAL FUND BUD                                         | GET                 |                                        |
|--------------------------------------------------|-------------------------------------------------------------------------------|---------------------------------------------------------|---------------------|----------------------------------------|
| Type of Budget Impact                            | List of Significant Costs Effecting the the Use of the<br>General Fund        | Proposed Budget @ for June 27, 2019 without any Changes | Proposed<br>Changes | Revised Impact<br>on General<br>Fund's |
| 1 New and on-going                               | Total Personnel Changes                                                       | 1,405,148                                               | (161,460)           | 1,243,688                              |
| 2 New one-time costs                             | Total Capital Project budget                                                  | 1,747,060                                               | (93,000)            | 1,654,060                              |
| 3 New and on-going 3 to 5 yrs                    | New Operating Leases related to vehicles and Georgia power cameras            | 188,000                                                 | -                   | 188,000                                |
| 4 New and on-going                               | Debt Service 1st Year MRS                                                     | 245,149                                                 | -                   | 245,149                                |
| 5 New and on-going                               | Debt Service 2nd Year MRS                                                     | 249,900                                                 | (249,900)           | -                                      |
| 6 New and on-going                               | Debt Service 3rd Year MRS                                                     | 208,150                                                 | (204,134)           | 4,016                                  |
| 7 One-time                                       | Consultants for Hazard Mitigation Grant                                       | 350,000                                                 | (175,000)           | 175,000                                |
| 8 Normal - can be eliminated with policy changes | Supplement for the Solid Waste Fund                                           | 292,200                                                 | -                   | 292,200                                |
| 9 Normal                                         | Supplement for the Emergency 911 Fund                                         | 304,473                                                 | -                   | 304,473                                |
| O Current but can be eliminated                  | Concession Stand Custodial Contract                                           | 50,000                                                  | (46,950)            | 3,050                                  |
|                                                  |                                                                               | 5,040,080                                               | (930,444)           | 4,109,636                              |