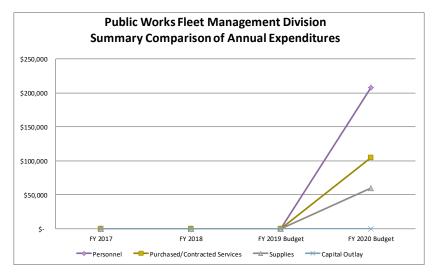

#### **Item Attachment Documents:**

1 Proposed Budget FY 2020

| Fiscal Year 2020 - SCHE                          | DULE OF SIGNIFICANT REVENUE CHANGES IMPACTING THE G GENERAL FUND EXPENDITURES | ENERAL FUND BUD                                         | GET                 |                                        |
|--------------------------------------------------|-------------------------------------------------------------------------------|---------------------------------------------------------|---------------------|----------------------------------------|
| Type of Budget Impact                            | List of Significant Costs Effecting the the Use of the<br>General Fund        | Proposed Budget @ for June 27, 2019 without any Changes | Proposed<br>Changes | Revised Impact<br>on General<br>Fund's |
| 1 New and on-going                               | Total Personnel Changes                                                       | 1,405,148                                               | (161,460)           | 1,243,688                              |
| 2 New one-time costs                             | Total Capital Project budget                                                  | 1,747,060                                               | (93,000)            | 1,654,060                              |
| 3 New and on-going 3 to 5 yrs                    | New Operating Leases related to vehicles and Georgia power cameras            | 188,000                                                 | -                   | 188,000                                |
| 4 New and on-going                               | Debt Service 1st Year MRS                                                     | 245,149                                                 | -                   | 245,149                                |
| 5 New and on-going                               | Debt Service 2nd Year MRS                                                     | 249,900                                                 | (249,900)           | -                                      |
| 6 New and on-going                               | Debt Service 3rd Year MRS                                                     | 208,150                                                 | (204,134)           | 4,016                                  |
| 7 One-time                                       | Consultants for Hazard Mitigation Grant                                       | 350,000                                                 | (175,000)           | 175,000                                |
| 8 Normal - can be eliminated with policy changes | Supplement for the Solid Waste Fund                                           | 292,200                                                 | -                   | 292,200                                |
| 9 Normal                                         | Supplement for the Emergency 911 Fund                                         | 304,473                                                 | -                   | 304,473                                |
| O Current but can be eliminated                  | Concession Stand Custodial Contract                                           | 50,000                                                  | (46,950)            | 3,050                                  |
|                                                  |                                                                               | 5,040,080                                               | (930,444)           | 4,109,636                              |