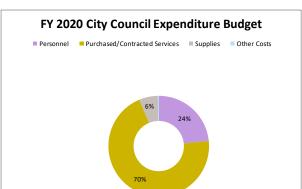

#### **Items for Consideration**

1 Proposed Budget FY 2020

#### **Item Attachment Documents:**

1 Proposed Budget FY 2020

| Fiscal Year 2020 - SCHE                          | DULE OF SIGNIFICANT REVENUE CHANGES IMPACTING THE G GENERAL FUND EXPENDITURES | ENERAL FUND BUD                                         | GET                 |                                        |
|--------------------------------------------------|-------------------------------------------------------------------------------|---------------------------------------------------------|---------------------|----------------------------------------|
| Type of Budget Impact                            | List of Significant Costs Effecting the the Use of the<br>General Fund        | Proposed Budget @ for June 27, 2019 without any Changes | Proposed<br>Changes | Revised Impact<br>on General<br>Fund's |
| 1 New and on-going                               | Total Personnel Changes                                                       | 1,405,148                                               | (161,460)           | 1,243,688                              |
| 2 New one-time costs                             | Total Capital Project budget                                                  | 1,747,060                                               | (93,000)            | 1,654,060                              |
| 3 New and on-going 3 to 5 yrs                    | New Operating Leases related to vehicles and Georgia power cameras            | 188,000                                                 | -                   | 188,000                                |
| 4 New and on-going                               | Debt Service 1st Year MRS                                                     | 245,149                                                 | -                   | 245,149                                |
| 5 New and on-going                               | Debt Service 2nd Year MRS                                                     | 249,900                                                 | (249,900)           | -                                      |
| 6 New and on-going                               | Debt Service 3rd Year MRS                                                     | 208,150                                                 | (204,134)           | 4,016                                  |
| 7 One-time                                       | Consultants for Hazard Mitigation Grant                                       | 350,000                                                 | (175,000)           | 175,000                                |
| 8 Normal - can be eliminated with policy changes | Supplement for the Solid Waste Fund                                           | 292,200                                                 | -                   | 292,200                                |
| 9 Normal                                         | Supplement for the Emergency 911 Fund                                         | 304,473                                                 | -                   | 304,473                                |
| O Current but can be eliminated                  | Concession Stand Custodial Contract                                           | 50,000                                                  | (46,950)            | 3,050                                  |
|                                                  |                                                                               | 5,040,080                                               | (930,444)           | 4,109,636                              |