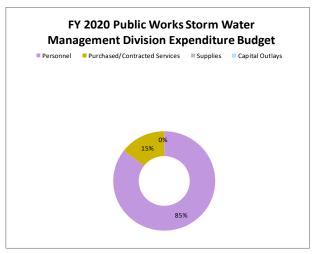

|                                                | SUM                                                         | MARY        | OF GEN          | ERAL FUN         | ID PERSO           | NNEL CH      | IANGES         | FOR TH     | HE FY2     | 020 BUD           | GET                  |                        |                |                  |                       |
|------------------------------------------------|-------------------------------------------------------------|-------------|-----------------|------------------|--------------------|--------------|----------------|------------|------------|-------------------|----------------------|------------------------|----------------|------------------|-----------------------|
| It e                                           |                                                             |             |                 |                  |                    |              |                |            |            |                   |                      |                        |                |                  | Impact of Future      |
| m                                              |                                                             |             |                 |                  |                    |              |                |            |            |                   |                      |                        |                |                  | Retirment             |
| N Line Item Description                        | Details / Joh Title                                         | # Positions | Grado           | Annual           | Hoolth Inc         | Dontal Inc   | Life Inc       |            | Wellness   |                   | EICA/Modicaro        | Subtotal               | Workers        | Total Wagos      | Costs in              |
| u Line Item Description                        | Details / Job Title                                         | Required    | Grade           | Amount           | Health Ins         |              |                | LIDINS     | Points     | Overtime          | FICA/Medicare        | Wages                  | Comp           | Total Wages      | FY2021                |
| Salary increased from 20 to                    | Administrative Assistant                                    | 1           |                 | 31,804           | y Manage<br>12,006 |              |                | 225        | 375        | 0                 | 3,430                | 48,270                 | 154            | 48,425           | 3,180                 |
| 40 hrs. per week and health                    | Administrative Assistant                                    | _           |                 | 31,004           | 12,000             | 330          |                | 223        | 373        |                   | 3,430                | 40,270                 | 154            | 40,423           | 3,100                 |
| insurance added                                |                                                             | Total City  | Manager         | 31,804           | 12,006             | 350          | <br>80         | 225        | 375        | . 0               | 3,430                | 48,270                 | 154            | 48,425           | 3,180                 |
|                                                |                                                             |             |                 |                  |                    |              |                |            |            |                   | 2, 12 2              | 10,27                  |                |                  |                       |
|                                                |                                                             |             |                 | Informa          | iton Tech          | nology [     | <b>Departn</b> | nent       |            |                   |                      |                        |                |                  |                       |
| New Position                                   | IT Support Specialist                                       | 1           | 107             | 40,478<br>40,478 | 12,943<br>12,943   | 350<br>350   | 80<br>80       | 300<br>300 | 375<br>375 | 0                 | 0                    | 54,526<br>54,526       | 174<br>174     | 54,700<br>54,700 | 4,048<br><b>4,048</b> |
|                                                |                                                             |             |                 | 40,476           | 12,943             | 330          | 80             | 300        | 3/3        | <u> </u>          |                      | 34,320                 | 1/4            | 54,700           | 4,040                 |
|                                                |                                                             |             |                 |                  | Fire De            | partmer      | it             |            |            |                   |                      |                        |                |                  |                       |
| New Position Moving                            |                                                             |             |                 |                  |                    |              |                |            |            |                   | l I                  |                        |                |                  |                       |
|                                                | Captain (50% EM Salary)<br>Lieutenant                       | 1           | 112<br>109      | 27,949<br>43,928 | 16,661<br>12,943   | 350<br>350   | 80<br>80       | 375<br>250 | 375<br>375 | 0                 | 3,503<br>4,431       | 49,293<br>62,357       | 1,587<br>2,008 | 50,880<br>64,365 | 2,795<br>4,393        |
| Moving Firefighter to Lieutenant               | Lieutenant                                                  | 1           | 109             | 45,256           | 12,943             | 350          | 80             | 200        | 375        | 0                 | 4,529                | 63,733                 | 2,052          | 65,785           | 4,526                 |
| Moving Firefighter to Lieutenant  New Position |                                                             | 1           | 109<br>106      | 45,256<br>35,558 | 8,365<br>12,943    | 350<br>350   | 80<br>80       | 200<br>200 | 375<br>375 | 0<br>8333         | 4,179<br>3,358       | 58,805<br>61,197       | 1,894<br>1,971 | 60,698<br>63,168 | 4,526<br>4,389        |
| New Position                                   | Firefighters                                                | 1           | 106             | 35,558           | 12,943             | 350          | 80             | 200        | 375        | 8333              | 3,358                | 61,197                 | 1,971          | 63,168           | 4,389                 |
| New Position                                   |                                                             | 1           | 106<br>106      | 35,558<br>35,558 | 12,943             | 350<br>350   | 80             | 200<br>200 | 375<br>375 | 8333<br>8333      | 3,358<br>3,358       | 61,197                 | 1,971<br>1,971 | 63,168           | 4,389                 |
| New Position New Position                      | Firefighters Firefighters                                   | 1           | 106             | 35,558           | 12,943<br>12,943   | 350          | 80<br>80       | 200        | 375        | 8333              | 3,358                | 61,197<br>61,197       | 1,971          | 63,168<br>63,168 | 4,389<br>4,389        |
| New Position                                   | Firefighters                                                | 1           | 106             | 35,558           | 12,943             | 350          | 80             | 200        | 375        | 8333              | 3,358                | 61,197                 | 1,971          | 63,168           | 4,389                 |
| New Position New Position                      |                                                             | 1           | 106<br>106      | 35,558<br>35,558 | 12,943<br>12,943   | 350<br>350   | 80<br>80       | 200<br>200 | 375<br>375 | 8333<br>8333      | 3,358<br>3,358       | 61,197<br>61,197       | 1,971<br>1,971 | 63,168<br>63,168 | 4,389<br>4,389        |
|                                                | Firefighters                                                | 1           | 106             | 35,558           | 12,943             | 350          | 80             | 200        | 375        | 8333              | 3,358                | 61,197                 | 1,971          | 63,168           | 4,389                 |
|                                                | TOTAL FIRE DEP                                              | ARTMENT:    |                 | 482,411          | 167,399            | 4,550        | 1,040          | 2,825      | 4,875      | 74,997            | 46,864               | 784,961                | 25,276         | 810,237          | 55,741                |
|                                                |                                                             |             |                 | Fr               | nergency           | Manage       | ment           |            |            |                   |                      |                        |                |                  |                       |
|                                                |                                                             |             |                 |                  |                    |              |                |            |            |                   |                      |                        |                |                  |                       |
|                                                | Emergency Manager 25% of Fire Chief Salary                  | 1           |                 | 21,250           |                    |              |                |            |            | 0                 | 1,626                | 22,876                 | 124            | 22,999           | 2,125                 |
|                                                | Emergency Manager 50% of Fire Chief Salary                  |             |                 | 27,134           |                    |              |                |            |            | 0                 | 2,076                | 29,210                 | 158            | 29,367           | 2,713                 |
|                                                | lotal Eme                                                   | rgency Mai  | nagement        | 48,384           | 0                  | 0            | 0              | 0          | 0          | 0                 | 3,701                | 52,085                 | 281            | 52,367           | 4,838                 |
|                                                |                                                             |             |                 |                  |                    |              |                |            |            |                   |                      |                        |                |                  |                       |
|                                                |                                                             |             | Pla             | anning an        | d Zoning -         | - Busines    | s Licen        | se\STVI    | R          |                   |                      |                        |                |                  |                       |
| Salary increased from 32 to                    | BL/STVR Coordinator                                         | 1           | 106             | 39,229           | 8,365              | 325          | 80             | 225        | 375        | 500               | 3,718                | 52,817                 | 169            | 52,986           | 2 072                 |
| To III3. per week                              | •                                                           | Planning a  |                 | 39,229           | 8,365              | 325          | 80             | 225        | 375        | 500               | 3,718                | 52,817                 | 169            | 52,986           | 3,973<br><b>3,973</b> |
|                                                |                                                             |             |                 |                  |                    |              |                |            |            |                   |                      |                        |                |                  |                       |
|                                                |                                                             |             |                 |                  | Vorks - So         |              |                |            |            |                   |                      |                        |                |                  |                       |
| New position                                   | Laborer I - Recycling Program Laborer I - Recycling Program | 1           | 104<br>104      | 29,682<br>29,682 | 12,943<br>12,943   | 350<br>350   | 80<br>80       | 150<br>150 | 375<br>375 | 0                 | 3,333.87<br>3,333.87 | 46,913.87<br>46,913.87 | 6,010<br>6,010 | 52,924<br>52,924 | 2,968<br>2,968        |
| rear posicion                                  | Total So                                                    | olid Waste  |                 | 59,364           | 25,886             | 700          | 160            | 300        | 750        | -                 | 6,668                | 93,828                 |                | 105,847          | 5,936                 |
|                                                |                                                             |             |                 |                  |                    |              |                |            |            |                   |                      |                        |                |                  |                       |
|                                                |                                                             |             |                 |                  |                    |              |                |            |            |                   |                      |                        |                |                  |                       |
|                                                |                                                             |             |                 | Public V         | Vorks - Bu         | ilding M     | aintena        | ince       |            |                   |                      |                        |                |                  |                       |
|                                                | Custodial Worker                                            | 1           | 103             | 29,682           | 12,943             | 350          | 80             | 150        | 375        | 2000              | 3,333.87             | 48,914                 | 4,466          | 53,380           | 3,168                 |
|                                                | Custodial Worker Custodial Worker                           | 1           | 103<br>103      | 29,682<br>29,682 | 12,943<br>12,943   | 350<br>350   | 80<br>80       | 150<br>150 | 375<br>375 | 2000<br>2000      | 3,333.87<br>3,333.87 | 48,914<br>48,914       | 4,466<br>4,466 | 53,380<br>53,380 |                       |
| New position                                   | Total B                                                     | uilding Ma  |                 | 89,046           | 38,829             | <b>1,050</b> | 240            | <b>450</b> | 1,125      | 6,000             |                      | 146,742                |                | 160,139          |                       |
|                                                |                                                             |             |                 |                  |                    |              |                |            |            |                   |                      |                        |                |                  |                       |
|                                                |                                                             |             |                 | ublic W.         | rks Ctor           | n Water      | Manag          | oment      |            |                   |                      |                        |                |                  |                       |
| Duinging talk best                             | DDW Storm Water/Safety Transactor                           | 1           |                 |                  | rks - Storr        |              |                |            |            | 70.4 00.00        | 4 220 72             | E0 004                 | 7.77           | 67.566           | 4.300                 |
| Bringing Job Back                              | DPW Storm Water/Safety Inspector <b>Total Storm</b>         | Water Mai   | 108<br>nagement | 42,162<br>42,162 |                    |              |                | 200<br>200 |            | ge 4 <b>00.00</b> | 4,220.73<br>4,221    | 59,894<br>59,894       | 7,672<br>7,672 | 67,566<br>67,566 | 4,266<br><b>4,266</b> |
|                                                | i otal otolili                                              |             |                 | ,                | ==,550             |              | 4              |            |            |                   | -,                   | 55/551                 | -,             | 3.,530           | -,                    |