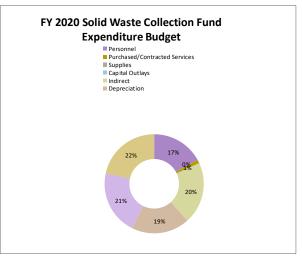

#### **Item Attachment Documents:**

1 Proposed Budget FY 2020

| Fiscal Year 2020 - SCHE                          | DULE OF SIGNIFICANT REVENUE CHANGES IMPACTING THE G GENERAL FUND EXPENDITURES | ENERAL FUND BUD                                         | GET                 |                                        |
|--------------------------------------------------|-------------------------------------------------------------------------------|---------------------------------------------------------|---------------------|----------------------------------------|
| Type of Budget Impact                            | List of Significant Costs Effecting the the Use of the<br>General Fund        | Proposed Budget @ for June 27, 2019 without any Changes | Proposed<br>Changes | Revised Impact<br>on General<br>Fund's |
| 1 New and on-going                               | Total Personnel Changes                                                       | 1,405,148                                               | (161,460)           | 1,243,688                              |
| 2 New one-time costs                             | Total Capital Project budget                                                  | 1,747,060                                               | (93,000)            | 1,654,060                              |
| 3 New and on-going 3 to 5 yrs                    | New Operating Leases related to vehicles and Georgia power cameras            | 188,000                                                 | -                   | 188,000                                |
| 4 New and on-going                               | Debt Service 1st Year MRS                                                     | 245,149                                                 | -                   | 245,149                                |
| 5 New and on-going                               | Debt Service 2nd Year MRS                                                     | 249,900                                                 | (249,900)           | -                                      |
| 6 New and on-going                               | Debt Service 3rd Year MRS                                                     | 208,150                                                 | (204,134)           | 4,016                                  |
| 7 One-time                                       | Consultants for Hazard Mitigation Grant                                       | 350,000                                                 | (175,000)           | 175,000                                |
| 8 Normal - can be eliminated with policy changes | Supplement for the Solid Waste Fund                                           | 292,200                                                 | -                   | 292,200                                |
| 9 Normal                                         | Supplement for the Emergency 911 Fund                                         | 304,473                                                 | -                   | 304,473                                |
| O Current but can be eliminated                  | Concession Stand Custodial Contract                                           | 50,000                                                  | (46,950)            | 3,050                                  |
|                                                  |                                                                               | 5,040,080                                               | (930,444)           | 4,109,636                              |