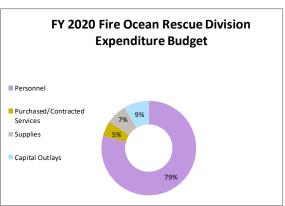

|                                                | SUM                                                         | MARY        | OF GEN          | ERAL FUN         | ID PERSO           | NNEL CH      | IANGES         | FOR TH     | HE FY2     | 020 BUD           | GET                  |                        |                |                  |                       |
|------------------------------------------------|-------------------------------------------------------------|-------------|-----------------|------------------|--------------------|--------------|----------------|------------|------------|-------------------|----------------------|------------------------|----------------|------------------|-----------------------|
| It e                                           |                                                             |             |                 |                  |                    |              |                |            |            |                   |                      |                        |                |                  | Impact of Future      |
| m                                              |                                                             |             |                 |                  |                    |              |                |            |            |                   |                      |                        |                |                  | Retirment             |
| N Line Item Description                        | Details / Joh Title                                         | # Positions | Grado           | Annual           | Hoolth Inc         | Dontal Inc   | Life Inc       |            | Wellness   |                   | EICA/Modicaro        | Subtotal               | Workers        | Total Wagos      | Costs in              |
| u Line Item Description                        | Details / Job Title                                         | Required    | Grade           | Amount           | Health Ins         |              |                | LIDINS     | Points     | Overtime          | FICA/Medicare        | Wages                  | Comp           | Total Wages      | FY2021                |
| Salary increased from 20 to                    | Administrative Assistant                                    | 1           |                 | 31,804           | y Manage<br>12,006 |              |                | 225        | 375        | 0                 | 3,430                | 48,270                 | 154            | 48,425           | 3,180                 |
| 40 hrs. per week and health                    | Administrative Assistant                                    | _           |                 | 31,004           | 12,000             | 330          |                | 223        | 373        |                   | 3,430                | 40,270                 | 154            | 40,423           | 3,100                 |
| insurance added                                |                                                             | Total City  | Manager         | 31,804           | 12,006             | 350          | <br>80         | 225        | 375        | . 0               | 3,430                | 48,270                 | 154            | 48,425           | 3,180                 |
|                                                |                                                             |             |                 |                  |                    |              |                |            |            |                   | 2, 12 2              | 10,27                  |                |                  |                       |
|                                                |                                                             |             |                 | Informa          | iton Tech          | nology [     | <b>Departn</b> | nent       |            |                   |                      |                        |                |                  |                       |
| New Position                                   | IT Support Specialist                                       | 1           | 107             | 40,478<br>40,478 | 12,943<br>12,943   | 350<br>350   | 80<br>80       | 300<br>300 | 375<br>375 | 0                 | 0                    | 54,526<br>54,526       | 174<br>174     | 54,700<br>54,700 | 4,048<br><b>4,048</b> |
|                                                |                                                             |             |                 | 40,476           | 12,943             | 330          | 80             | 300        | 3/3        | <u> </u>          |                      | 34,320                 | 1/4            | 54,700           | 4,040                 |
|                                                |                                                             |             |                 |                  | Fire De            | partmer      | it             |            |            |                   |                      |                        |                |                  |                       |
| New Position Moving                            |                                                             |             |                 |                  |                    |              |                |            |            |                   | l I                  |                        |                |                  |                       |
|                                                | Captain (50% EM Salary)<br>Lieutenant                       | 1           | 112<br>109      | 27,949<br>43,928 | 16,661<br>12,943   | 350<br>350   | 80<br>80       | 375<br>250 | 375<br>375 | 0                 | 3,503<br>4,431       | 49,293<br>62,357       | 1,587<br>2,008 | 50,880<br>64,365 | 2,795<br>4,393        |
| Moving Firefighter to Lieutenant               | Lieutenant                                                  | 1           | 109             | 45,256           | 12,943             | 350          | 80             | 200        | 375        | 0                 | 4,529                | 63,733                 | 2,052          | 65,785           | 4,526                 |
| Moving Firefighter to Lieutenant  New Position |                                                             | 1           | 109<br>106      | 45,256<br>35,558 | 8,365<br>12,943    | 350<br>350   | 80<br>80       | 200<br>200 | 375<br>375 | 0<br>8333         | 4,179<br>3,358       | 58,805<br>61,197       | 1,894<br>1,971 | 60,698<br>63,168 | 4,526<br>4,389        |
| New Position                                   | Firefighters                                                | 1           | 106             | 35,558           | 12,943             | 350          | 80             | 200        | 375        | 8333              | 3,358                | 61,197                 | 1,971          | 63,168           | 4,389                 |
| New Position                                   |                                                             | 1           | 106<br>106      | 35,558<br>35,558 | 12,943             | 350<br>350   | 80             | 200<br>200 | 375<br>375 | 8333<br>8333      | 3,358<br>3,358       | 61,197                 | 1,971<br>1,971 | 63,168           | 4,389                 |
| New Position New Position                      | Firefighters Firefighters                                   | 1           | 106             | 35,558           | 12,943<br>12,943   | 350          | 80<br>80       | 200        | 375        | 8333              | 3,358                | 61,197<br>61,197       | 1,971          | 63,168<br>63,168 | 4,389<br>4,389        |
| New Position                                   | Firefighters                                                | 1           | 106             | 35,558           | 12,943             | 350          | 80             | 200        | 375        | 8333              | 3,358                | 61,197                 | 1,971          | 63,168           | 4,389                 |
| New Position New Position                      |                                                             | 1           | 106<br>106      | 35,558<br>35,558 | 12,943<br>12,943   | 350<br>350   | 80<br>80       | 200<br>200 | 375<br>375 | 8333<br>8333      | 3,358<br>3,358       | 61,197<br>61,197       | 1,971<br>1,971 | 63,168<br>63,168 | 4,389<br>4,389        |
|                                                | Firefighters                                                | 1           | 106             | 35,558           | 12,943             | 350          | 80             | 200        | 375        | 8333              | 3,358                | 61,197                 | 1,971          | 63,168           | 4,389                 |
|                                                | TOTAL FIRE DEP                                              | ARTMENT:    |                 | 482,411          | 167,399            | 4,550        | 1,040          | 2,825      | 4,875      | 74,997            | 46,864               | 784,961                | 25,276         | 810,237          | 55,741                |
|                                                |                                                             |             |                 | Fr               | nergency           | Manage       | ment           |            |            |                   |                      |                        |                |                  |                       |
|                                                |                                                             |             |                 |                  |                    |              |                |            |            |                   |                      |                        |                |                  |                       |
|                                                | Emergency Manager 25% of Fire Chief Salary                  | 1           |                 | 21,250           |                    |              |                |            |            | 0                 | 1,626                | 22,876                 | 124            | 22,999           | 2,125                 |
|                                                | Emergency Manager 50% of Fire Chief Salary                  |             |                 | 27,134           |                    |              |                |            |            | 0                 | 2,076                | 29,210                 | 158            | 29,367           | 2,713                 |
|                                                | lotal Eme                                                   | rgency Mai  | nagement        | 48,384           | 0                  | 0            | 0              | 0          | 0          | 0                 | 3,701                | 52,085                 | 281            | 52,367           | 4,838                 |
|                                                |                                                             |             |                 |                  |                    |              |                |            |            |                   |                      |                        |                |                  |                       |
|                                                |                                                             |             | Pla             | anning an        | d Zoning -         | - Busines    | s Licen        | se\STVI    | R          |                   |                      |                        |                |                  |                       |
| Salary increased from 32 to                    | BL/STVR Coordinator                                         | 1           | 106             | 39,229           | 8,365              | 325          | 80             | 225        | 375        | 500               | 3,718                | 52,817                 | 169            | 52,986           | 2 072                 |
| To III3. per week                              | •                                                           | Planning a  |                 | 39,229           | 8,365              | 325          | 80             | 225        | 375        | 500               | 3,718                | 52,817                 | 169            | 52,986           | 3,973<br><b>3,973</b> |
|                                                |                                                             |             |                 |                  |                    |              |                |            |            |                   |                      |                        |                |                  |                       |
|                                                |                                                             |             |                 |                  | Vorks - So         |              |                |            |            |                   |                      |                        |                |                  |                       |
| New position                                   | Laborer I - Recycling Program Laborer I - Recycling Program | 1           | 104<br>104      | 29,682<br>29,682 | 12,943<br>12,943   | 350<br>350   | 80<br>80       | 150<br>150 | 375<br>375 | 0                 | 3,333.87<br>3,333.87 | 46,913.87<br>46,913.87 | 6,010<br>6,010 | 52,924<br>52,924 | 2,968<br>2,968        |
| rear posicion                                  | Total So                                                    | olid Waste  |                 | 59,364           | 25,886             | 700          | 160            | 300        | 750        | -                 | 6,668                | 93,828                 |                | 105,847          | 5,936                 |
|                                                |                                                             |             |                 |                  |                    |              |                |            |            |                   |                      |                        |                |                  |                       |
|                                                |                                                             |             |                 |                  |                    |              |                |            |            |                   |                      |                        |                |                  |                       |
|                                                |                                                             |             |                 | Public V         | Vorks - Bu         | ilding M     | aintena        | ince       |            |                   |                      |                        |                |                  |                       |
|                                                | Custodial Worker                                            | 1           | 103             | 29,682           | 12,943             | 350          | 80             | 150        | 375        | 2000              | 3,333.87             | 48,914                 | 4,466          | 53,380           | 3,168                 |
|                                                | Custodial Worker Custodial Worker                           | 1           | 103<br>103      | 29,682<br>29,682 | 12,943<br>12,943   | 350<br>350   | 80<br>80       | 150<br>150 | 375<br>375 | 2000<br>2000      | 3,333.87<br>3,333.87 | 48,914<br>48,914       | 4,466<br>4,466 | 53,380<br>53,380 |                       |
| New position                                   | Total B                                                     | uilding Ma  |                 | 89,046           | 38,829             | <b>1,050</b> | 240            | <b>450</b> | 1,125      | 6,000             |                      | 146,742                |                | 160,139          |                       |
|                                                |                                                             |             |                 |                  |                    |              |                |            |            |                   |                      |                        |                |                  |                       |
|                                                |                                                             |             |                 | ublic W.         | rks Ctor           | n Water      | Manag          | oment      |            |                   |                      |                        |                |                  |                       |
| Duinging talk best                             | DDW Storm Water/Safety Transactor                           | 1           |                 |                  | rks - Storr        |              |                |            |            | 70.4 00.00        | 4 220 72             | E0 004                 | 7.77           | 67.566           | 4.300                 |
| Bringing Job Back                              | DPW Storm Water/Safety Inspector <b>Total Storm</b>         | Water Mai   | 108<br>nagement | 42,162<br>42,162 |                    |              |                | 200<br>200 |            | ge 4 <b>00.00</b> | 4,220.73<br>4,221    | 59,894<br>59,894       | 7,672<br>7,672 | 67,566<br>67,566 | 4,266<br><b>4,266</b> |
|                                                | i otal otolili                                              |             |                 | ,                | ==,550             |              | 4              |            |            |                   | -,                   | 55/551                 | -,             | 3.,530           | -,                    |