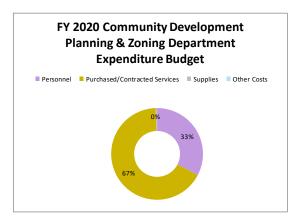

sonnel

|                               | J  | FY 2017 | FY 2018       | FY | 2019 Budget | FY | 2020 Budget |
|-------------------------------|----|---------|---------------|----|-------------|----|-------------|
| Personnel                     | \$ | 136,663 | \$<br>169,927 | \$ | 230,080     | \$ | 245,569     |
| Purchased/Contracted Services | \$ | 105,922 | \$<br>148,862 | \$ | 483,910     | \$ | 503,310     |
| Supplies                      | \$ | 3,237   | \$<br>3,184   | \$ | 3,640       | \$ | 3,670       |
| Other Costs                   | \$ | 1,667   | \$<br>-       | \$ | -           | \$ | -           |
|                               | \$ | 247,488 | \$<br>321,973 | \$ | 717,630     | \$ | 752,549     |



FY 2019 Budget

Supplies

FY 2018

Purchased/Contracted Services







### 1516 - Licensing Division

### Statement of Service

The Licensing Division is responsible for issuing occupation tax licenses, alcohol tax licenses, cab driver licenses and ensuring that all short-term renters are properly registered with the City.

| CITY PERSONNEL                                |                   | FY2020 F   |           |            | 019       |
|-----------------------------------------------|-------------------|------------|-----------|------------|-----------|
|                                               | Position<br>Grade | Full#Tim e | PartTim e | Full-Tim e | PartTim e |
| LICENSING DIVISION                            |                   |            |           |            |           |
| Administrative Assistant\Occupation Tax Clerk | 106