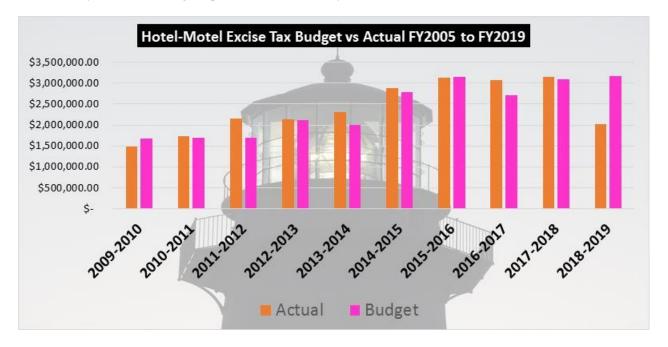

nnkeeper for any taxable period exceeds \$2,500.00, the innkeeper shall file a return and remit to the city not less than 50 percent of the estimated tax liability for the taxable period on or before the 20th day of the period. The amount of the payment of the estimated tax liability shall be credited against the amount to be due on the return required under subsection (a) of this section. This subsection shall not apply to any innkeeper unless during the previous fiscal year the innkeeper's monthly payments exceeded \$2,500.00 per month for three consecutive months or more.

(Code 1983, § 3-2-46A)

The schedule bellows shows the compares the budget to the actual revenues and expenditures for the hotel-motel excise tax fund from fiscal year 2010 through April 9, 2019 of fiscal year 2019.



The schedule below shows the 13 years and 10 month history of monthly and annual revenues collected by the City, which includes hotel-motel excise tax, penalties and interest.

City of Tybee Island Hotel - Motel Tax 14 Years 8 Month History FY 2005 to FY2019

| Collection |           |           |           |           |           |           |           |           |           |           |           |           |           |           |           |
|------------|-----------|-----------|-----------|-----------|-----------|-----------|-----------|-----------|-----------|-----------|-----------|-----------|-----------|-----------|-----------|
| Period     | FY2005    | FY2006    | FY2007    | FY2008    | FY2009    | FY 2010   | FY 2011   | FY 2012   | FY 2013   | FY2014    | FY2015    | F