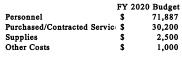

| tal Finance Adminstration      | 105,587.00 | 6,231.00     | \$99,356.00 | \$65,687.03 | \$33,668.97 | \$85,932.29 | \$51,105.83  |

1512 Water & Sewer Finance - Administration

|                               | FY 2017  | FY 2018  | FY 2019  | FY 2 | 2020 Budget |
|-------------------------------|----------|----------|----------|------|-------------|
| Personnel                     | \$39,452 | \$67,703 | \$68,856 | \$   | 71,887      |
| Purchased/Contracted Services | \$11,122 | \$15,721 | \$28,600 | \$   | 30,200      |
| Supplies                      | \$532    | \$2,508  | \$900    | \$   | 2,500       |
| Other Costs                   | \$0      | \$0      | \$1,000  | \$   | 1,000       |
|                               | \$51,106 | \$85,932 | \$99,356 |      | \$105,587   |









## 4310 - Sewer Services Expenses Budget

#### **Objectives**

- Expand technology to provide efficient and improved operations and customer service.
- Evaluate sewer lines using inline camera and rehabilitate as needed.
- Retain trained and licensed personnel.

| CITY PERSONNEL                          |                   | FY2        | 020        | FY2        | 019       |
|-----------------------------------------|-------------------|------------|------------|------------|-----------|
|                                         | Position<br>Grade | Full-Tim e | Part-Tim e | Full-Tim e | PartTim e |
| SEWER ADMINISTRATION                    |                   |            |            |            |           |
| Engineer (Public Works and Water Sewer) | 118               | 0