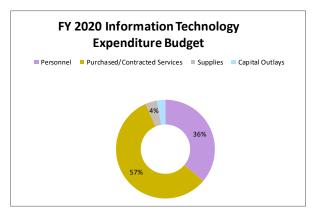

| \$ | 263,187     |
| Purchased/Contracted Services | \$<br>353,327 | \$<br>426,235 | \$ | 388,650     | \$ | 417,350     |
| Supplies                      | \$<br>43,280  | \$<br>28,281  | \$ | 28,470      | \$ | 27,720      |
| Capital Outlays               | \$<br>6,268   | \$<br>19,129  | \$ | 41,000      | \$ | 20,000      |
|                               | \$<br>565,001 | \$<br>647,452 | \$ | 686,117     | \$ | 728,257     |

|                            | FΥ  | 2020 Budget |
|----------------------------|-----|-------------|
| Personnel                  | \$  | 263,187     |
| Purchased/Contracted Servi | (\$ | 417,350     |
| Supplies                   | \$  | 27,720      |
| Capital Outlays            | \$  | 20,000      |
|                            |     |             |







### 1540 - Human Resources

### Statement of Service

The mission of the Human Resources Department is to remain committed to providing quality services to all employees. With the guidance of the City Manager and with respect to all federal/state laws, the HR department strives to excel in the following core Objectives:

- Work in collaboration with department heads to recruit top candidates.
- Create innovative and employee valued training programs.
- Create a diverse, healthy, and safe work environment for all employees
- Meticulously select benefit plans
- Offer rewarding compensation plans

### **Objectives**

- 1. Advertise open positions in newspapers, on website, and in City Hall.
- 2. Provide background checks on potential employees to insure hire of quality staff.
- 3. Coordin