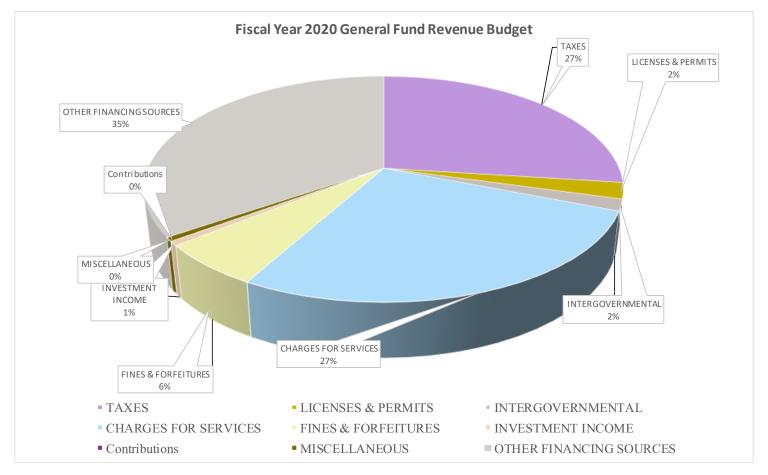

| 3,411,952  | 3,508,405  | 3,409,802  | 3,521,312  | 4,133,350  | 612,038   | 14.81%   |
| Fines and Forefitures     | 857,906    | 1,112,262  | 1,017,757  | 999,763    | 938,000    | (61,763)  | -6.58%   |
| Investment Income         | 17,756     | 19,397     | 62,953     | 90,000     | 90,000     | 0         | 0.00%    |
| Contributions & Donations | 410        | 200        | 600        | 0          | 3,000      | 3,000     | 100.00%  |
| Miscellaneous             | 39,263     | 213,103    | 290,702    | 137,912    | 84,200     | (53,712)  | -63.79%  |
| Other Financing Sources   | 1,566,287  | 1,581,793  | 1,629,948  | 4,242,863  | 5,282,725  | 1,039,862 | 19.68%   |
| Total Revenues            | 10,300,162 | 10,977,722 | 11,341,614 | 13,968,968 | 15,259,605 | 1,290,637 | 8.46%    |



The revenues generated from operations is \$9,976,880 with the remaining balance coming from Hotel-Motel Excess Taxes Fund, \$1,706,000 and prior year's fund balance, \$3,576,725 which are reported in the Other Financing Sources category. The actual operating revenues increased by \$250,775. The schedules below compares the fiscal year 2019 and 2020's net operating revenue and other financing sources.

| NET OPERTING REV               | ENUES BUD     | GET COMPA     | RISON        |
|--------------------------------|---------------|---------------|--------------|
|                                | FY2020        | FY2019        | Difference   |
| Revenue Budget:                | 15,259,605.00 | 13,968,968.00 | 1,290,637.00 |
| Less: Other Financing Sources: | 5,282,725.00  | 4,242,863.00