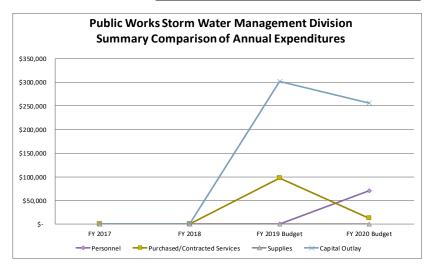

|                                                | SUM                                                         | MARY        | OF GEN          | ERAL FUN         | ID PERSO           | NNEL CH      | IANGES         | FOR TH     | HE FY2     | 020 BUD           | GET                  |                        |                |                  |                       |
|------------------------------------------------|-------------------------------------------------------------|-------------|-----------------|------------------|--------------------|--------------|----------------|------------|------------|-------------------|----------------------|------------------------|----------------|------------------|-----------------------|
| It e                                           |                                                             |             |                 |                  |                    |              |                |            |            |                   |                      |                        |                |                  | Impact of Future      |
| m                                              |                                                             |             |                 |                  |                    |              |                |            |            |                   |                      |                        |                |                  | Retirment             |
| N Line Item Description                        | Details / Joh Title                                         | # Positions | Grado           | Annual           | Hoolth Inc         | Dontal Inc   | Life Inc       |            | Wellness   |                   | EICA/Modicaro        | Subtotal               | Workers        | Total Wagos      | Costs in              |
| u Line Item Description                        | Details / Job Title                                         | Required    | Grade           | Amount           | Health Ins         |              |                | LIDINS     | Points     | Overtime          | FICA/Medicare        | Wages                  | Comp           | Total Wages      | FY2021                |
| Salary increased from 20 to                    | Administrative Assistant                                    | 1           |                 | 31,804           | y Manage<br>12,006 |              |                | 225        | 375        | 0                 | 3,430                | 48,270                 | 154            | 48,425           | 3,180                 |
| 40 hrs. per week and health                    | Administrative Assistant                                    | _           |                 | 31,004           | 12,000             | 330          |                | 223        | 373        |                   | 3,430                | 40,270                 | 154            | 40,423           | 3,100                 |
| insurance added                                |                                                             | Total City  | Manager         | 31,804           | 12,006             | 350          | <br>80         | 225        | 375        | . 0               | 3,430                | 48,270                 | 154            | 48,425           | 3,180                 |
|                                                |                                                             |             |                 |                  |                    |              |                |            |            |                   | 2, 12 2              | 10,27                  |                |                  |                       |
|                                                |                                                             |             |                 | Informa          | iton Tech          | nology [     | <b>Departn</b> | nent       |            |                   |                      |                        |                |                  |                       |
| New Position                                   | IT Support Specialist                                       | 1           | 107             | 40,478<br>40,478 | 12,943<br>12,943   | 350<br>350   | 80<br>80       | 300<br>300 | 375<br>375 | 0                 | 0                    | 54,526<br>54,526       | 174<br>174     | 54,700<br>54,700 | 4,048<br><b>4,048</b> |
|                                                |                                                             |             |                 | 40,476           | 12,943             | 330          | 80             | 300        | 3/3        | <u> </u>          |                      | 34,320                 | 1/4            | 54,700           | 4,040                 |
|                                                |                                                             |             |                 |                  | Fire De            | partmer      | it             |            |            |                   |                      |                        |                |                  |                       |
| New Position Moving                            |                                                             |             |                 |                  |                    |              |                |            |            |                   | l I                  |                        |                |                  |                       |
|                                                | Captain (50% EM Salary)<br>Lieutenant                       | 1           | 112<br>109      | 27,949<br>43,928 | 16,661<br>12,943   | 350<br>350   | 80<br>80       | 375<br>250 | 375<br>375 | 0                 | 3,503<br>4,431       | 49,293<br>62,357       | 1,587<br>2,008 | 50,880<br>64,365 | 2,795<br>4,393        |
| Moving Firefighter to Lieutenant               | Lieutenant                                                  | 1           | 109             | 45,256           | 12,943             | 350          | 80             | 200        | 375        | 0                 | 4,529                | 63,733                 | 2,052          | 65,785           | 4,526                 |
| Moving Firefighter to Lieutenant  New Position |                                                             | 1           | 109<br>106      | 45,256<br>35,558 | 8,365<br>12,943    | 350<br>350   | 80<br>80       | 200<br>200 | 375<br>375 | 0<br>8333         | 4,179<br>3,358       | 58,805<br>61,197       | 1,894<br>1,971 | 60,698<br>63,168 | 4,526<br>4,389        |
| New Position                                   | Firefighters                                                | 1           | 106             | 35,558           | 12,943             | 350          | 80             | 200        | 375        | 8333              | 3,358                | 61,197                 | 1,971          | 63,168           | 4,389                 |
| New Position                                   |                                                             | 1           | 106<br>106      | 35,558<br>35,558 | 12,943             | 350<br>350   | 80             | 200<br>200 | 375<br>375 | 8333<br>8333      | 3,358<br>3,358       | 61,197                 | 1,971<br>1,971 | 63,168           | 4,389                 |
| New Position New Position                      | Firefighters Firefighters                                   | 1           | 106             | 35,558           | 12,943<br>12,943   | 350          | 80<br>80       | 200        | 375        | 8333              | 3,358                | 61,197<br>61,197       | 1,971          | 63,168<br>63,168 | 4,389<br>4,389        |
| New Position                                   | Firefighters                                                | 1           | 106             | 35,558           | 12,943             | 350          | 80             | 200        | 375        | 8333              | 3,358                | 61,197                 | 1,971          | 63,168           | 4,389                 |
| New Position New Position                      |                                                             | 1           | 106<br>106      | 35,558<br>35,558 | 12,943<br>12,943   | 350<br>350   | 80<br>80       | 200<br>200 | 375<br>375 | 8333<br>8333      | 3,358<br>3,358       | 61,197<br>61,197       | 1,971<br>1,971 | 63,168<br>63,168 | 4,389<br>4,389        |
|                                                | Firefighters                                                | 1           | 106             | 35,558           | 12,943             | 350          | 80             | 200        | 375        | 8333              | 3,358                | 61,197                 | 1,971          | 63,168           | 4,389                 |
|                                                | TOTAL FIRE DEP                                              | ARTMENT:    |                 | 482,411          | 167,399            | 4,550        | 1,040          | 2,825      | 4,875      | 74,997            | 46,864               | 784,961                | 25,276         | 810,237          | 55,741                |
|                                                |                                                             |             |                 | Fr               | nergency           | Manage       | ment           |            |            |                   |                      |                        |                |                  |                       |
|                                                |                                                             |             |                 |                  |                    |              |                |            |            |                   |                      |                        |                |                  |                       |
|                                                | Emergency Manager 25% of Fire Chief Salary                  | 1           |                 | 21,250           |                    |              |                |            |            | 0                 | 1,626                | 22,876                 | 124            | 22,999           | 2,125                 |
|                                                | Emergency Manager 50% of Fire Chief Salary                  |             |                 | 27,134           |                    |              |                |            |            | 0                 | 2,076                | 29,210                 | 158            | 29,367           | 2,713                 |
|                                                | lotal Eme                                                   | rgency Mai  | nagement        | 48,384           | 0                  | 0            | 0              | 0          | 0          | 0                 | 3,701                | 52,085                 | 281            | 52,367           | 4,838                 |
|                                                |                                                             |             |                 |                  |                    |              |                |            |            |                   |                      |                        |                |                  |                       |
|                                                |                                                             |             | Pla             | anning an        | d Zoning -         | - Busines    | s Licen        | se\STVI    | R          |                   |                      |                        |                |                  |                       |
| Salary increased from 32 to                    | BL/STVR Coordinator                                         | 1           | 106             | 39,229           | 8,365              | 325          | 80             | 225        | 375        | 500               | 3,718                | 52,817                 | 169            | 52,986           | 2 072                 |
| To III3. per week                              | •                                                           | Planning a  |                 | 39,229           | 8,365              | 325          | 80             | 225        | 375        | 500               | 3,718                | 52,817                 | 169            | 52,986           | 3,973<br><b>3,973</b> |
|                                                |                                                             |             |                 |                  |                    |              |                |            |            |                   |                      |                        |                |                  |                       |
|                                                |                                                             |             |                 |                  | Vorks - So         |              |                |            |            |                   |                      |                        |                |                  |                       |
| New position                                   | Laborer I - Recycling Program Laborer I - Recycling Program | 1           | 104<br>104      | 29,682<br>29,682 | 12,943<br>12,943   | 350<br>350   | 80<br>80       | 150<br>150 | 375<br>375 | 0                 | 3,333.87<br>3,333.87 | 46,913.87<br>46,913.87 | 6,010<br>6,010 | 52,924<br>52,924 | 2,968<br>2,968        |
| rear posicion                                  | Total So                                                    | olid Waste  |                 | 59,364           | 25,886             | 700          | 160            | 300        | 750        | -                 | 6,668                | 93,828                 |                | 105,847          | 5,936                 |
|                                                |                                                             |             |                 |                  |                    |              |                |            |            |                   |                      |                        |                |                  |                       |
|                                                |                                                             |             |                 |                  |                    |              |                |            |            |                   |                      |                        |                |                  |                       |
|                                                |                                                             |             |                 | Public V         | Vorks - Bu         | ilding M     | aintena        | ince       |            |                   |                      |                        |                |                  |                       |
|                                                | Custodial Worker                                            | 1           | 103             | 29,682           | 12,943             | 350          | 80             | 150        | 375        | 2000              | 3,333.87             | 48,914                 | 4,466          | 53,380           | 3,168                 |
|                                                | Custodial Worker Custodial Worker                           | 1           | 103<br>103      | 29,682<br>29,682 | 12,943<br>12,943   | 350<br>350   | 80<br>80       | 150<br>150 | 375<br>375 | 2000<br>2000      | 3,333.87<br>3,333.87 | 48,914<br>48,914       | 4,466<br>4,466 | 53,380<br>53,380 |                       |
| New position                                   | Total B                                                     | uilding Ma  |                 | 89,046           | 38,829             | <b>1,050</b> | 240            | <b>450</b> | 1,125      | 6,000             |                      | 146,742                |                | 160,139          |                       |
|                                                |                                                             |             |                 |                  |                    |              |                |            |            |                   |                      |                        |                |                  |                       |
|                                                |                                                             |             |                 | ublic W.         | rks Ctor           | n Water      | Manag          | oment      |            |                   |                      |                        |                |                  |                       |
| Duinging talk best                             | DDW Storm Water/Safety Transactor                           | 1           |                 |                  | rks - Storr        |              |                |            |            | 70.4 00.00        | 4 220 72             | E0 004                 | 7.77           | 67.566           | 4.300                 |
| Bringing Job Back                              | DPW Storm Water/Safety Inspector <b>Total Storm</b>         | Water Mai   | 108<br>nagement | 42,162<br>42,162 |                    |              |                | 200<br>200 |            | ge 4 <b>00.00</b> | 4,220.73<br>4,221    | 59,894<br>59,894       | 7,672<br>7,672 | 67,566<br>67,566 | 4,266<br><b>4,266</b> |
|                                                | i otal otolili                                              |             |                 | ,                | ==,550             |              | 4              |            |            |                   | -,                   | 55/551                 | -,             | 3.,530           | -,                    |