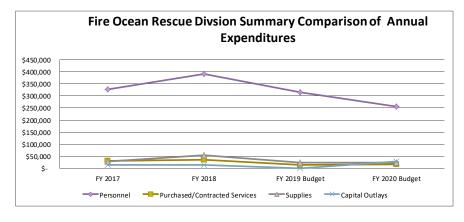

|                                                | SUM                                                         | MARY        | OF GEN          | ERAL FUN         | ID PERSO           | NNEL CH      | IANGES         | FOR TH     | HE FY2     | 020 BUD           | GET                  |                        |                |                  |                       |
|------------------------------------------------|-------------------------------------------------------------|-------------|-----------------|------------------|--------------------|--------------|----------------|------------|------------|-------------------|----------------------|------------------------|----------------|------------------|-----------------------|
| It e                                           |                                                             |             |                 |                  |                    |              |                |            |            |                   |                      |                        |                |                  | Impact of Future      |
| m                                              |                                                             |             |                 |                  |                    |              |                |            |            |                   |                      |                        |                |                  | Retirment             |
| N Line Item Description                        | Details / Joh Title                                         | # Positions | Grado           | Annual           | Hoolth Inc         | Dontal Inc   | Life Inc       |            | Wellness   |                   | EICA/Modicaro        | Subtotal               | Workers        | Total Wagos      | Costs in              |
| u Line Item Description                        | Details / Job Title                                         | Required    | Grade           | Amount           | Health Ins         |              |                | LIDINS     | Points     | Overtime          | FICA/Medicare        | Wages                  | Comp           | Total Wages      | FY2021                |
| Salary increased from 20 to                    | Administrative Assistant                                    | 1           |                 | 31,804           | y Manage<br>12,006 |              |                | 225        | 375        | 0                 | 3,430                | 48,270                 | 154            | 48,425           | 3,180                 |
| 40 hrs. per week and health                    | Administrative Assistant                                    | _           |                 | 31,004           | 12,000             | 330          |                | 223        | 373        |                   | 3,430                | 40,270                 | 154            | 40,423           | 3,100                 |
| insurance added                                |                                                             | Total City  | Manager         | 31,804           | 12,006             | 350          | <br>80         | 225        | 375        | . 0               | 3,430                | 48,270                 | 154            | 48,425           | 3,180                 |
|                                                |                                                             |             |                 |                  |                    |              |                |            |            |                   | 2, 12 2              | 10,27                  |                |                  |                       |
|                                                |                                                             |             |                 | Informa          | iton Tech          | nology [     | <b>Departn</b> | nent       |            |                   |                      |                        |                |                  |                       |
| New Position                                   | IT Support Specialist                                       | 1           | 107             | 40,478<br>40,478 | 12,943<br>12,943   | 350<br>350   | 80<br>80       | 300<br>300 | 375<br>375 | 0                 | 0                    | 54,526<br>54,526       | 174<br>174     | 54,700<br>54,700 | 4,048<br><b>4,048</b> |
|                                                |                                                             |             |                 | 40,476           | 12,943             | 330          | 80             | 300        | 3/3        | <u> </u>          |                      | 34,320                 | 1/4            | 54,700           | 4,040                 |
|                                                |                                                             |             |                 |                  | Fire De            | partmer      | it             |            |            |                   |                      |                        |                |                  |                       |
| New Position Moving                            |                                                             |             |                 |                  |                    |              |                |            |            |                   | l I                  |                        |                |                  |                       |
|                                                | Captain (50% EM Salary)<br>Lieutenant                       | 1           | 112<br>109      | 27,949<br>43,928 | 16,661<br>12,943   | 350<br>350   | 80<br>80       | 375<br>250 | 375<br>375 | 0                 | 3,503<br>4,431       | 49,293<br>62,357       | 1,587<br>2,008 | 50,880<br>64,365 | 2,795<br>4,393        |
| Moving Firefighter to Lieutenant               | Lieutenant                                                  | 1           | 109             | 45,256           | 12,943             | 350          | 80             | 200        | 375        | 0                 | 4,529                | 63,733                 | 2,052          | 65,785           | 4,526                 |
| Moving Firefighter to Lieutenant  New Position |                                                             | 1           | 109<br>106      | 45,256<br>35,558 | 8,365<br>12,943    | 350<br>350   | 80<br>80       | 200<br>200 | 375<br>375 | 0<br>8333         | 4,179<br>3,358       | 58,805<br>61,197       | 1,894<br>1,971 | 60,698<br>63,168 | 4,526<br>4,389        |
| New Position                                   | Firefighters                                                | 1           | 106             | 35,558           | 12,943             | 350          | 80             | 200        | 375        | 8333              | 3,358                | 61,197                 | 1,971          | 63,168           | 4,389                 |
| New Position                                   |                                                             | 1           | 106<br>106      | 35,558<br>35,558 | 12,943             | 350<br>350   | 80             | 200<br>200 | 375<br>375 | 8333<br>8333      | 3,358<br>3,358       | 61,197                 | 1,971<br>1,971 | 63,168           | 4,389                 |
| New Position New Position                      | Firefighters Firefighters                                   | 1           | 106             | 35,558           | 12,943<br>12,943   | 350          | 80<br>80       | 200        | 375        | 8333              | 3,358                | 61,197<br>61,197       | 1,971          | 63,168<br>63,168 | 4,389<br>4,389        |
| New Position                                   | Firefighters                                                | 1           | 106             | 35,558           | 12,943             | 350          | 80             | 200        | 375        | 8333              | 3,358                | 61,197                 | 1,971          | 63,168           | 4,389                 |
| New Position New Position                      |                                                             | 1           | 106<br>106      | 35,558<br>35,558 | 12,943<br>12,943   | 350<br>350   | 80<br>80       | 200<br>200 | 375<br>375 | 8333<br>8333      | 3,358<br>3,358       | 61,197<br>61,197       | 1,971<br>1,971 | 63,168<br>63,168 | 4,389<br>4,389        |
|                                                | Firefighters                                                | 1           | 106             | 35,558           | 12,943             | 350          | 80             | 200        | 375        | 8333              | 3,358                | 61,197                 | 1,971          | 63,168           | 4,389                 |
|                                                | TOTAL FIRE DEP                                              | ARTMENT:    |                 | 482,411          | 167,399            | 4,550        | 1,040          | 2,825      | 4,875      | 74,997            | 46,864               | 784,961                | 25,276         | 810,237          | 55,741                |
|                                                |                                                             |             |                 | Fr               | nergency           | Manage       | ment           |            |            |                   |                      |                        |                |                  |                       |
|                                                |                                                             |             |                 |                  |                    |              |                |            |            |                   |                      |                        |                |                  |                       |
|                                                | Emergency Manager 25% of Fire Chief Salary                  | 1           |                 | 21,250           |                    |              |                |            |            | 0                 | 1,626                | 22,876                 | 124            | 22,999           | 2,125                 |
|                                                | Emergency Manager 50% of Fire Chief Salary                  |             |                 | 27,134           |                    |              |                |            |            | 0                 | 2,076                | 29,210                 | 158            | 29,367           | 2,713                 |
|                                                | lotal Eme                                                   | rgency Mai  | nagement        | 48,384           | 0                  | 0            | 0              | 0          | 0          | 0                 | 3,701                | 52,085                 | 281            | 52,367           | 4,838                 |
|                                                |                                                             |             |                 |                  |                    |              |                |            |            |                   |                      |                        |                |                  |                       |
|                                                |                                                             |             | Pla             | anning an        | d Zoning -         | - Busines    | s Licen        | se\STVI    | R          |                   |                      |                        |                |                  |                       |
| Salary increased from 32 to                    | BL/STVR Coordinator                                         | 1           | 106             | 39,229           | 8,365              | 325          | 80             | 225        | 375        | 500               | 3,718                | 52,817                 | 169            | 52,986           | 2 072                 |
| To III3. per week                              | •                                                           | Planning a  |                 | 39,229           | 8,365              | 325          | 80             | 225        | 375        | 500               | 3,718                | 52,817                 | 169            | 52,986           | 3,973<br><b>3,973</b> |
|                                                |                                                             |             |                 |                  |                    |              |                |            |            |                   |                      |                        |                |                  |                       |
|                                                |                                                             |             |                 |                  | Vorks - So         |              |                |            |            |                   |                      |                        |                |                  |                       |
| New position                                   | Laborer I - Recycling Program Laborer I - Recycling Program | 1           | 104<br>104      | 29,682<br>29,682 | 12,943<br>12,943   | 350<br>350   | 80<br>80       | 150<br>150 | 375<br>375 | 0                 | 3,333.87<br>3,333.87 | 46,913.87<br>46,913.87 | 6,010<br>6,010 | 52,924<br>52,924 | 2,968<br>2,968        |
| rear posicion                                  | Total So                                                    | olid Waste  |                 | 59,364           | 25,886             | 700          | 160            | 300        | 750        | -                 | 6,668                | 93,828                 |                | 105,847          | 5,936                 |
|                                                |                                                             |             |                 |                  |                    |              |                |            |            |                   |                      |                        |                |                  |                       |
|                                                |                                                             |             |                 |                  |                    |              |                |            |            |                   |                      |                        |                |                  |                       |
|                                                |                                                             |             |                 | Public V         | Vorks - Bu         | ilding M     | aintena        | ince       |            |                   |                      |                        |                |                  |                       |
|                                                | Custodial Worker                                            | 1           | 103             | 29,682           | 12,943             | 350          | 80             | 150        | 375        | 2000              | 3,333.87             | 48,914                 | 4,466          | 53,380           | 3,168                 |
|                                                | Custodial Worker Custodial Worker                           | 1           | 103<br>103      | 29,682<br>29,682 | 12,943<br>12,943   | 350<br>350   | 80<br>80       | 150<br>150 | 375<br>375 | 2000<br>2000      | 3,333.87<br>3,333.87 | 48,914<br>48,914       | 4,466<br>4,466 | 53,380<br>53,380 |                       |
| New position                                   | Total B                                                     | uilding Ma  |                 | 89,046           | 38,829             | <b>1,050</b> | 240            | <b>450</b> | 1,125      | 6,000             |                      | 146,742                |                | 160,139          |                       |
|                                                |                                                             |             |                 |                  |                    |              |                |            |            |                   |                      |                        |                |                  |                       |
|                                                |                                                             |             |                 | ublic W.         | rks Ctor           | n Water      | Manag          | oment      |            |                   |                      |                        |                |                  |                       |
| Duinging talk best                             | DDW Storm Water/Safety Transactor                           | 1           |                 |                  | rks - Storr        |              |                |            |            | 70.4 00.00        | 4 220 72             | E0 004                 | 7.77           | 67.566           | 4.300                 |
| Bringing Job Back                              | DPW Storm Water/Safety Inspector <b>Total Storm</b>         | Water Mai   | 108<br>nagement | 42,162<br>42,162 |                    |              |                | 200<br>200 |            | ge 4 <b>00.00</b> | 4,220.73<br>4,221    | 59,894<br>59,894       | 7,672<br>7,672 | 67,566<br>67,566 | 4,266<br><b>4,266</b> |
|                                                | i otal otolili                                              |             |                 | ,                | ==,550             |              | 4              |            |            |                   | -,                   | 55/551                 | -,             | 3.,530           | -,                    |