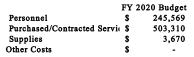

ersonnel

|                               | J  | FY 2017 | FY 2018       | FY | 2019 Budget | FY | 2020 Budget |
|-------------------------------|----|---------|---------------|----|-------------|----|-------------|
| Personnel                     | \$ | 136,663 | \$<br>169,927 | \$ | 230,080     | \$ | 245,569     |
| Purchased/Contracted Services | \$ | 105,922 | \$<br>148,862 | \$ | 483,910     | \$ | 503,310     |
| Supplies                      | \$ | 3,237   | \$<br>3,184   | \$ | 3,640       | \$ | 3,670       |
| Other Costs                   | \$ | 1,667   | \$<br>-       | \$ | -           | \$ | -           |
|                               | \$ | 247,488 | \$<br>321,973 | \$ | 717,630     | \$ | 752,549     |



FY 2019 Budget

Supplies

FY 2018

Purchased/Contracted Services







### 1516 - Licensing Division

### Statement of Service

The Licensing Division is responsible for issuing occupation tax licenses, alcohol tax licenses, cab driver licenses and ensuring that all short-term renters are properly registered with the City.

| CITY PERSONNEL                                |                   | FY2020 F   |           |            | 019       |
|-----------------------------------------------|-------------------|------------|-----------|------------|-----------|
|                                               | Position<br>Grade | Full#Tim e | PartTim e | Full-Tim e | PartTim e |
| LICENSING DIVISION                            |                   |            |           |            |           |
| Administrative Assistant\Occupation Tax Clerk | 106