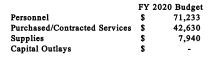

| FY 2017 |        |    | Y 2018 | FY: | 2019 Budget | FY 2020 Budget |         |  |
|-------------------------------|---------|--------|----|--------|-----|-------------|----------------|---------|--|
| Personnel                     | \$      | 63,857 | \$ | 64,037 | \$  | 69,203      | \$             | 71,233  |  |
| Purchased/Contracted Services | \$      | 26,929 | \$ | 24,335 | \$  | 44,830      | \$             | 42,630  |  |
| Supplies                      | \$      | 3,569  | \$ | 3,008  | \$  | 7,940       | \$             | 7,940   |  |
| Capital Outlays               | \$      | _      | \$ | -      | \$  | -           | \$             | -       |  |
| -                             | \$      | 94.354 | s  | 91.380 | \$  | 121.973     | \$             | 121.803 |  |







### 7520 - South Beach District

### South Beach District: Budget \$39,000

The Parking Department's budget decreased by (\$9,750) from \$48,750 to \$39,000 due to the following:

• 100.7520.54.1405 Capital outlay – budget of \$10,000 was eliminated.

|      |      |             |      |                           | FY-2020    | BUDGET              | FY-2019     | FY-2019           | FY-2019     | FY-2018     | FY-2017     |
|------|------|-------------|------|---------------------------|------------|---------------------|-------------|-------------------|-------------|-------------|-------------|
|      |      |             |      |                           | BUDGET     | VARIANCE            | CURRENT     | Y-T-D and         | BUDGET      |             |             |
| FUND | DEPT