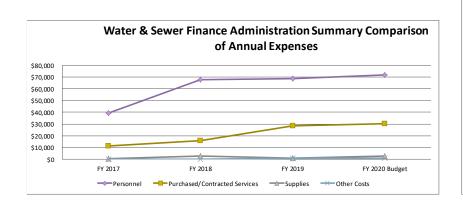

ot | tal Finance Adminstration      | 105,587.00 | 6,231.00     | \$99,356.00 | \$65,687.03 | \$33,668.97 | \$85,932.29 | \$51,105.83  |

1512 Water & Sewer Finance - Administration

|                               | FY 2017  | FY 2018  | FY 2019  | FY 2 | 2020 Budget |
|-------------------------------|----------|----------|----------|------|-------------|
| Personnel                     | \$39,452 | \$67,703 | \$68,856 | \$   | 71,887      |
| Purchased/Contracted Services | \$11,122 | \$15,721 | \$28,600 | \$   | 30,200      |
| Supplies                      | \$532    | \$2,508  | \$900    | \$   | 2,500       |
| Other Costs                   | \$0      | \$0      | \$1,000  | \$   | 1,000       |
|                               | \$51,106 | \$85,932 | \$99,356 |      | \$105,587   |









## 4310 - Sewer Services Expenses Budget

#### **Objectives**

- Expand technology to provide efficient and improved operations and customer service.
- Evaluate sewer lines using inline camera and rehabilitate as needed.
- Retain trained and licensed personnel.

| CITY PERSONNEL                          |                   | FY2        | 020        | FY2        | 019       |
|-----------------------------------------|-------------------|------------|------------|------------|-----------|
|                                         | Position<br>Grade | Full-Tim e | Part-Tim e | Full-Tim e | PartTim e |
| SEWER ADMINISTRATION                    |                   |            |            |            |           |
| Engineer (Public Works and Water Sewer) | 118               | 0