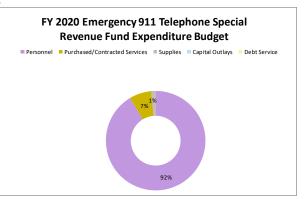

| \$   | 329,268    |
| Purchased/Contracted Services | \$ | 13,201  | \$ | 29,300  | \$ | 26,000      | \$ | 21,000      | Purchased/Contracted Services | \$   | 26,000     |
| Supplies                      | \$ | -       | \$ | -       | \$ | 5,000       | \$ | 3,000       | Supplies                      | \$   | 5,000      |
| Capital Outlays               | \$ | -       | \$ | -       | \$ | -           | \$ | -           | Capital Outlays               | \$   | -          |
| Debt Service                  | \$ | -       | \$ | -       | \$ | -           | \$ | -           | Debt Service                  |      |            |
|                               | S  | 328,437 | S  | 347,176 | \$ | 360,268     | \$ | 369.873     |                               |      |            |







# **HOTEL MOTEL EXCISE TAX SPECIAL FUND**



TYBEE ISLAND, GEORGIA



## Fund 275 Hotel/Motel Excise Tax Special Revenue Fund

#### Overview

Hotel/motel tax is a unique policy tool that creates a separate, locally determined tax that is imposed on short term rental guests who lodge in Georgia's communities. The hotel/motel tax provides a foundation for a partnership between Georgia's local governments and Georgia's lodging industry. Hotel/motel tax helps communities to:

- Promote, attract and stimulate tourism and develop conventions
- Fund, support, acquire and construct facilities that promote tourism.

The City retains 50% of the Hotel-Motel Excise Taxes collected including late fees and transfers the money into the City's General Fund. The City does not have any spending restrict