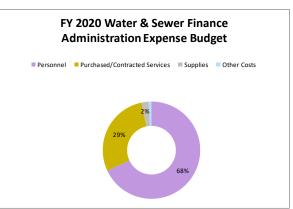

tal Finance Adminstration      | 105,587.00 | 6,231.00     | \$99,356.00 | \$65,687.03 | \$33,668.97 | \$85,932.29 | \$51,105.83  |

1512 Water & Sewer Finance - Administration

|                               | FY 2017  | FY 2018  | FY 2019  | FY 2 | 2020 Budget |
|-------------------------------|----------|----------|----------|------|-------------|
| Personnel                     | \$39,452 | \$67,703 | \$68,856 | \$   | 71,887      |
| Purchased/Contracted Services | \$11,122 | \$15,721 | \$28,600 | \$   | 30,200      |
| Supplies                      | \$532    | \$2,508  | \$900    | \$   | 2,500       |
| Other Costs                   | \$0      | \$0      | \$1,000  | \$   | 1,000       |
|                               | \$51,106 | \$85,932 | \$99,356 |      | \$105,587   |









## 4310 - Sewer Services Expenses Budget

#### **Objectives**

- Expand technology to provide efficient and improved operations and customer service.
- Evaluate sewer lines using inline camera and rehabilitate as needed.
- Retain trained and licensed personnel.

| CITY PERSONNEL                          |                   | FY2        | 020        | FY2        | 019       |
|-----------------------------------------|-------------------|------------|------------|------------|-----------|
|                                         | Position<br>Grade | Full-Tim e | Part-Tim e | Full-Tim e | PartTim e |
| SEWER ADMINISTRATION                    |                   |            |            |            |           |
| Engineer (Public Works and Water Sewer) | 118               | 0