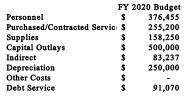

#### **Item Attachment Documents:**

1 Proposed Budget FY 2020

| Fiscal Year 2020 - SCHE                          | DULE OF SIGNIFICANT REVENUE CHANGES IMPACTING THE G GENERAL FUND EXPENDITURES | ENERAL FUND BUD                                         | GET                 |                                        |
|--------------------------------------------------|-------------------------------------------------------------------------------|---------------------------------------------------------|---------------------|----------------------------------------|
| Type of Budget Impact                            | List of Significant Costs Effecting the the Use of the<br>General Fund        | Proposed Budget @ for June 27, 2019 without any Changes | Proposed<br>Changes | Revised Impact<br>on General<br>Fund's |
| 1 New and on-going                               | Total Personnel Changes                                                       | 1,405,148                                               | (161,460)           | 1,243,688                              |
| 2 New one-time costs                             | Total Capital Project budget                                                  | 1,747,060                                               | (93,000)            | 1,654,060                              |
| 3 New and on-going 3 to 5 yrs                    | New Operating Leases related to vehicles and Georgia power cameras            | 188,000                                                 | -                   | 188,000                                |
| 4 New and on-going                               | Debt Service 1st Year MRS                                                     | 245,149                                                 | -                   | 245,149                                |
| 5 New and on-going                               | Debt Service 2nd Year MRS                                                     | 249,900                                                 | (249,900)           | -                                      |
| 6 New and on-going                               | Debt Service 3rd Year MRS                                                     | 208,150                                                 | (204,134)           | 4,016                                  |
| 7 One-time                                       | Consultants for Hazard Mitigation Grant                                       | 350,000                                                 | (175,000)           | 175,000                                |
| 8 Normal - can be eliminated with policy changes | Supplement for the Solid Waste Fund                                           | 292,200                                                 | -                   | 292,200                                |
| 9 Normal                                         | Supplement for the Emergency 911 Fund                                         | 304,473                                                 | -                   | 304,473                                |
| O Current but can be eliminated                  | Concession Stand Custodial Contract                                           | 50,000                                                  | (46,950)            | 3,050                                  |
|                                                  |                                                                               | 5,040,080                                               | (930,444)           | 4,109,636                              |