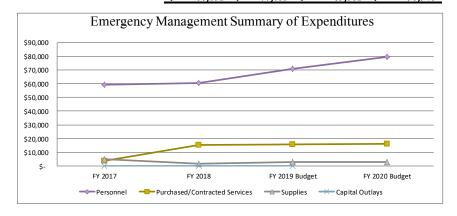

|                                                | SUM                                                         | MARY        | OF GEN          | ERAL FUN         | ID PERSO           | NNEL CH      | IANGES         | FOR TH     | HE FY2     | 020 BUD           | GET                  |                        |                |                  |                       |
|------------------------------------------------|-------------------------------------------------------------|-------------|-----------------|------------------|--------------------|--------------|----------------|------------|------------|-------------------|----------------------|------------------------|----------------|------------------|-----------------------|
| It e                                           |                                                             |             |                 |                  |                    |              |                |            |            |                   |                      |                        |                |                  | Impact of Future      |
| m                                              |                                                             |             |                 |                  |                    |              |                |            |            |                   |                      |                        |                |                  | Retirment             |
| N Line Item Description                        | Details / Joh Title                                         | # Positions | Grado           | Annual           | Hoolth Inc         | Dontal Inc   | Life Inc       |            | Wellness   |                   | EICA/Modicaro        | Subtotal               | Workers        | Total Wagos      | Costs in              |
| u Line Item Description                        | Details / Job Title                                         | Required    | Grade           | Amount           | Health Ins         |              |                | LIDINS     | Points     | Overtime          | FICA/Medicare        | Wages                  | Comp           | Total Wages      | FY2021                |
| Salary increased from 20 to                    | Administrative Assistant                                    | 1           |                 | 31,804           | y Manage<br>12,006 |              |                | 225        | 375        | 0                 | 3,430                | 48,270                 | 154            | 48,425           | 3,180                 |
| 40 hrs. per week and health                    | Administrative Assistant                                    | _           |                 | 31,004           | 12,000             | 330          |                | 223        | 373        |                   | 3,430                | 40,270                 | 154            | 40,423           | 3,100                 |
| insurance added                                |                                                             | Total City  | Manager         | 31,804           | 12,006             | 350          | <br>80         | 225        | 375        | . 0               | 3,430                | 48,270                 | 154            | 48,425           | 3,180                 |
|                                                |                                                             |             |                 |                  |                    |              |                |            |            |                   | 2, 12 2              | 10,27                  |                |                  |                       |
|                                                |                                                             |             |                 | Informa          | iton Tech          | nology [     | <b>Departn</b> | nent       |            |                   |                      |                        |                |                  |                       |
| New Position                                   | IT Support Specialist                                       | 1           | 107             | 40,478<br>40,478 | 12,943<br>12,943   | 350<br>350   | 80<br>80       | 300<br>300 | 375<br>375 | 0                 | 0                    | 54,526<br>54,526       | 174<br>174     | 54,700<br>54,700 | 4,048<br><b>4,048</b> |
|                                                |                                                             |             |                 | 40,476           | 12,943             | 330          | 80             | 300        | 3/3        | <u> </u>          |                      | 34,320                 | 1/4            | 54,700           | 4,040                 |
|                                                |                                                             |             |                 |                  | Fire De            | partmer      | it             |            |            |                   |                      |                        |                |                  |                       |
| New Position Moving                            |                                                             |             |                 |                  |                    |              |                |            |            |                   | l I                  |                        |                |                  |                       |
|                                                | Captain (50% EM Salary)<br>Lieutenant                       | 1           | 112<br>109      | 27,949<br>43,928 | 16,661<br>12,943   | 350<br>350   | 80<br>80       | 375<br>250 | 375<br>375 | 0                 | 3,503<br>4,431       | 49,293<br>62,357       | 1,587<br>2,008 | 50,880<br>64,365 | 2,795<br>4,393        |
| Moving Firefighter to Lieutenant               | Lieutenant                                                  | 1           | 109             | 45,256           | 12,943             | 350          | 80             | 200        | 375        | 0                 | 4,529                | 63,733                 | 2,052          | 65,785           | 4,526                 |
| Moving Firefighter to Lieutenant  New Position |                                                             | 1           | 109<br>106      | 45,256<br>35,558 | 8,365<br>12,943    | 350<br>350   | 80<br>80       | 200<br>200 | 375<br>375 | 0<br>8333         | 4,179<br>3,358       | 58,805<br>61,197       | 1,894<br>1,971 | 60,698<br>63,168 | 4,526<br>4,389        |
| New Position                                   | Firefighters                                                | 1           | 106             | 35,558           | 12,943             | 350          | 80             | 200        | 375        | 8333              | 3,358                | 61,197                 | 1,971          | 63,168           | 4,389                 |
| New Position                                   |                                                             | 1           | 106<br>106      | 35,558<br>35,558 | 12,943             | 350<br>350   | 80             | 200<br>200 | 375<br>375 | 8333<br>8333      | 3,358<br>3,358       | 61,197                 | 1,971<br>1,971 | 63,168           | 4,389                 |
| New Position New Position                      | Firefighters Firefighters                                   | 1           | 106             | 35,558           | 12,943<br>12,943   | 350          | 80<br>80       | 200        | 375        | 8333              | 3,358                | 61,197<br>61,197       | 1,971          | 63,168<br>63,168 | 4,389<br>4,389        |
| New Position                                   | Firefighters                                                | 1           | 106             | 35,558           | 12,943             | 350          | 80             | 200        | 375        | 8333              | 3,358                | 61,197                 | 1,971          | 63,168           | 4,389                 |
| New Position New Position                      |                                                             | 1           | 106<br>106      | 35,558<br>35,558 | 12,943<br>12,943   | 350<br>350   | 80<br>80       | 200<br>200 | 375<br>375 | 8333<br>8333      | 3,358<br>3,358       | 61,197<br>61,197       | 1,971<br>1,971 | 63,168<br>63,168 | 4,389<br>4,389        |
|                                                | Firefighters                                                | 1           | 106             | 35,558           | 12,943             | 350          | 80             | 200        | 375        | 8333              | 3,358                | 61,197                 | 1,971          | 63,168           | 4,389                 |
|                                                | TOTAL FIRE DEP                                              | ARTMENT:    |                 | 482,411          | 167,399            | 4,550        | 1,040          | 2,825      | 4,875      | 74,997            | 46,864               | 784,961                | 25,276         | 810,237          | 55,741                |
|                                                |                                                             |             |                 | Fr               | nergency           | Manage       | ment           |            |            |                   |                      |                        |                |                  |                       |
|                                                |                                                             |             |                 |                  |                    |              |                |            |            |                   |                      |                        |                |                  |                       |
|                                                | Emergency Manager 25% of Fire Chief Salary                  | 1           |                 | 21,250           |                    |              |                |            |            | 0                 | 1,626                | 22,876                 | 124            | 22,999           | 2,125                 |
|                                                | Emergency Manager 50% of Fire Chief Salary                  |             |                 | 27,134           |                    |              |                |            |            | 0                 | 2,076                | 29,210                 | 158            | 29,367           | 2,713                 |
|                                                | lotal Eme                                                   | rgency Mai  | nagement        | 48,384           | 0                  | 0            | 0              | 0          | 0          | 0                 | 3,701                | 52,085                 | 281            | 52,367           | 4,838                 |
|                                                |                                                             |             |                 |                  |                    |              |                |            |            |                   |                      |                        |                |                  |                       |
|                                                |                                                             |             | Pla             | anning an        | d Zoning -         | - Busines    | s Licen        | se\STVI    | R          |                   |                      |                        |                |                  |                       |
| Salary increased from 32 to                    | BL/STVR Coordinator                                         | 1           | 106             | 39,229           | 8,365              | 325          | 80             | 225        | 375        | 500               | 3,718                | 52,817                 | 169            | 52,986           | 2 072                 |
| To III3. per week                              | •                                                           | Planning a  |                 | 39,229           | 8,365              | 325          | 80             | 225        | 375        | 500               | 3,718                | 52,817                 | 169            | 52,986           | 3,973<br><b>3,973</b> |
|                                                |                                                             |             |                 |                  |                    |              |                |            |            |                   |                      |                        |                |                  |                       |
|                                                |                                                             |             |                 |                  | Vorks - So         |              |                |            |            |                   |                      |                        |                |                  |                       |
| New position                                   | Laborer I - Recycling Program Laborer I - Recycling Program | 1           | 104<br>104      | 29,682<br>29,682 | 12,943<br>12,943   | 350<br>350   | 80<br>80       | 150<br>150 | 375<br>375 | 0                 | 3,333.87<br>3,333.87 | 46,913.87<br>46,913.87 | 6,010<br>6,010 | 52,924<br>52,924 | 2,968<br>2,968        |
| rear posicion                                  | Total So                                                    | olid Waste  |                 | 59,364           | 25,886             | 700          | 160            | 300        | 750        | -                 | 6,668                | 93,828                 |                | 105,847          | 5,936                 |
|                                                |                                                             |             |                 |                  |                    |              |                |            |            |                   |                      |                        |                |                  |                       |
|                                                |                                                             |             |                 |                  |                    |              |                |            |            |                   |                      |                        |                |                  |                       |
|                                                |                                                             |             |                 | Public V         | Vorks - Bu         | ilding M     | aintena        | ince       |            |                   |                      |                        |                |                  |                       |
|                                                | Custodial Worker                                            | 1           | 103             | 29,682           | 12,943             | 350          | 80             | 150        | 375        | 2000              | 3,333.87             | 48,914                 | 4,466          | 53,380           | 3,168                 |
|                                                | Custodial Worker Custodial Worker                           | 1           | 103<br>103      | 29,682<br>29,682 | 12,943<br>12,943   | 350<br>350   | 80<br>80       | 150<br>150 | 375<br>375 | 2000<br>2000      | 3,333.87<br>3,333.87 | 48,914<br>48,914       | 4,466<br>4,466 | 53,380<br>53,380 |                       |
| New position                                   | Total B                                                     | uilding Ma  |                 | 89,046           | 38,829             | <b>1,050</b> | 240            | <b>450</b> | 1,125      | 6,000             |                      | 146,742                |                | 160,139          |                       |
|                                                |                                                             |             |                 |                  |                    |              |                |            |            |                   |                      |                        |                |                  |                       |
|                                                |                                                             |             |                 | ublic W.         | rks Ctor           | n Water      | Manag          | oment      |            |                   |                      |                        |                |                  |                       |
| Duinging talk best                             | DDW Storm Water/Safety Transactor                           | 1           |                 |                  | rks - Storr        |              |                |            |            | 70.4 00.00        | 4 220 72             | E0 004                 | 7.77           | 67.566           | 4.300                 |
| Bringing Job Back                              | DPW Storm Water/Safety Inspector <b>Total Storm</b>         | Water Mai   | 108<br>nagement | 42,162<br>42,162 |                    |              |                | 200<br>200 |            | ge 4 <b>00.00</b> | 4,220.73<br>4,221    | 59,894<br>59,894       | 7,672<br>7,672 | 67,566<br>67,566 | 4,266<br><b>4,266</b> |
|                                                | i otal otolili                                              |             |                 | ,                | ==,550             |              | 4              |            |            |                   | -,                   | 55/551                 | -,             | 3.,530           | -,                    |