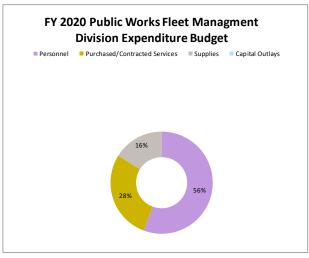

#### **Item Attachment Documents:**

1 Proposed Budget FY 2020

| Fiscal Year 2020 - SCHE                          | DULE OF SIGNIFICANT REVENUE CHANGES IMPACTING THE G GENERAL FUND EXPENDITURES | ENERAL FUND BUD                                         | GET                 |                                        |
|--------------------------------------------------|-------------------------------------------------------------------------------|---------------------------------------------------------|---------------------|----------------------------------------|
| Type of Budget Impact                            | List of Significant Costs Effecting the the Use of the<br>General Fund        | Proposed Budget @ for June 27, 2019 without any Changes | Proposed<br>Changes | Revised Impact<br>on General<br>Fund's |
| 1 New and on-going                               | Total Personnel Changes                                                       | 1,405,148                                               | (161,460)           | 1,243,688                              |
| 2 New one-time costs                             | Total Capital Project budget                                                  | 1,747,060                                               | (93,000)            | 1,654,060                              |
| 3 New and on-going 3 to 5 yrs                    | New Operating Leases related to vehicles and Georgia power cameras            | 188,000                                                 | -                   | 188,000                                |
| 4 New and on-going                               | Debt Service 1st Year MRS                                                     | 245,149                                                 | -                   | 245,149                                |
| 5 New and on-going                               | Debt Service 2nd Year MRS                                                     | 249,900                                                 | (249,900)           | -                                      |
| 6 New and on-going                               | Debt Service 3rd Year MRS                                                     | 208,150                                                 | (204,134)           | 4,016                                  |
| 7 One-time                                       | Consultants for Hazard Mitigation Grant                                       | 350,000                                                 | (175,000)           | 175,000                                |
| 8 Normal - can be eliminated with policy changes | Supplement for the Solid Waste Fund                                           | 292,200                                                 | -                   | 292,200                                |
| 9 Normal                                         | Supplement for the Emergency 911 Fund                                         | 304,473                                                 | -                   | 304,473                                |
| O Current but can be eliminated                  | Concession Stand Custodial Contract                                           | 50,000                                                  | (46,950)            | 3,050                                  |
|                                                  |                                                                               | 5,040,080                                               | (930,444)           | 4,109,636                              |