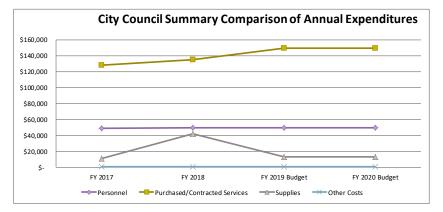

---------------|---------------|----|---------|----|-------------|------|-------------|------------------------------|
| Personnel                     | \$<br>49,088  | \$ | 49,332  | \$ | 49,648      | \$   | 49,648      | Personnel                    |
| Purchased/Contracted Services | \$<br>128,210 | \$ | 134,984 | \$ | 149,300     | \$   | 149,300     | Purchased/Contracted Service |
| Supplies                      | \$<br>11,239  | \$ | 42,323  | \$ | 12,800      | \$   | 12,800      | Supplies                     |
| Other Costs                   | \$<br>500     | \$ | 548     | \$ | 600         | \$   | 600         | Other Costs                  |
|                               | \$<br>189,037 | \$ | 227,187 | \$ | 212,348     | \$   | 212,348     |                              |





FY 2020 Budget \$ 49,648 \$ 149,300 \$ 12,800



### 1130 - Clerk of Council

### Statement of Service

The mission of the City Clerk is to comply with Federal, State, and City mandates and regulations governing official City Council meetings, actions, and documentation; elections, codification of City Ordinances; and, City-wide policies and procedures concerning official government records.

### **Objectives**

The goal of the City Clerk's office is to provide high quality records management for City employees, citizens, and customers at large. The City Clerk upholds integrity and encourages transparency; and works to improve the function of the City by maintaining its vital documents in a well-organized and readily available manner. The Clerk's office answers open records requests fo