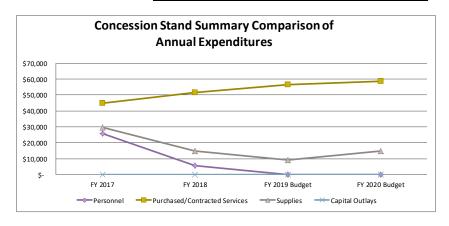

#### **Item Attachment Documents:**

1 Proposed Budget FY 2020

| Fiscal Year 2020 - SCHE                          | DULE OF SIGNIFICANT REVENUE CHANGES IMPACTING THE G GENERAL FUND EXPENDITURES | ENERAL FUND BUD                                         | GET                 |                                        |
|--------------------------------------------------|-------------------------------------------------------------------------------|---------------------------------------------------------|---------------------|----------------------------------------|
| Type of Budget Impact                            | List of Significant Costs Effecting the the Use of the<br>General Fund        | Proposed Budget @ for June 27, 2019 without any Changes | Proposed<br>Changes | Revised Impact<br>on General<br>Fund's |
| 1 New and on-going                               | Total Personnel Changes                                                       | 1,405,148                                               | (161,460)           | 1,243,688                              |
| 2 New one-time costs                             | Total Capital Project budget                                                  | 1,747,060                                               | (93,000)            | 1,654,060                              |
| 3 New and on-going 3 to 5 yrs                    | New Operating Leases related to vehicles and Georgia power cameras            | 188,000                                                 | -                   | 188,000                                |
| 4 New and on-going                               | Debt Service 1st Year MRS                                                     | 245,149                                                 | -                   | 245,149                                |
| 5 New and on-going                               | Debt Service 2nd Year MRS                                                     | 249,900                                                 | (249,900)           | -                                      |
| 6 New and on-going                               | Debt Service 3rd Year MRS                                                     | 208,150                                                 | (204,134)           | 4,016                                  |
| 7 One-time                                       | Consultants for Hazard Mitigation Grant                                       | 350,000                                                 | (175,000)           | 175,000                                |
| 8 Normal - can be eliminated with policy changes | Supplement for the Solid Waste Fund                                           | 292,200                                                 | -                   | 292,200                                |
| 9 Normal                                         | Supplement for the Emergency 911 Fund                                         | 304,473                                                 | -                   | 304,473                                |
| O Current but can be eliminated                  | Concession Stand Custodial Contract                                           | 50,000                                                  | (46,950)            | 3,050                                  |
|                                                  |                                                                               | 5,040,080                                               | (930,444)           | 4,109,636                              |