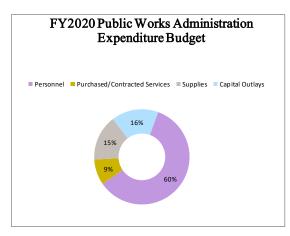

| It e m m N u Line Item Description Details / Job Title # Positions Required                      |                  | Annual<br>Amount   | Health Ins       | Dental Ins | Life Ins |                     | Wellness<br>Points    | Overtime     | FICA/Medicare        | Subtotal<br>Wages  | Workers<br>Comp     | Total Wages            | Impact of<br>Future<br>Retirment<br>Costs in<br>FY2021 |
|--------------------------------------------------------------------------------------------------|------------------|--------------------|------------------|------------|----------|---------------------|-----------------------|--------------|----------------------|--------------------|---------------------|------------------------|--------------------------------------------------------|
|                                                                                                  |                  | Publi              | c Works -        | Adminis    | stration |                     |                       |              |                      |                    |                     |                        |                                                        |
| New position split w/DPW Utility Service Worker I - Distribution/Coll 1 Total Public Works Admin | 103<br>Istration | 29,647  <br>29,647 | 12,943<br>12,943 | 350<br>350 | 80<br>80 | 150<br>150          | 375<br>375            | -            | 3,331.19<br>3,331    | 46,876  <br>46,876 | 6,005<br>6,005      | 52,881<br>52,881       | 2,965<br><b>2,965</b>                                  |
| Grand Total General Fund Personnel C                                                             | Changes:         | 862,525            | 290,377          | 8,025      | 1,840    | 4,675               | 8,625                 |              | 81,935               | 1,339,999          | 65,149              | 1,405,148              | 94,452                                                 |
| PROPOSED PERS                                                                                    | ONNEL F          | POSITIOI           | NS TO RE         | MOVE FI    | ROM TH   | <mark>IE GEN</mark> | <mark>ERAL F</mark> I | UND BU       | DGET                 |                    |                     |                        |                                                        |
|                                                                                                  | P                |                    | orks - Bu        |            | aintena  | nce                 |                       |              |                      |                    |                     |                        |                                                        |
| New position Custodial Worker 1 New position Custodial Worker 1                                  | 103<br>103       | 29,682<br>29,682   | 12,943<br>12,943 | 350<br>350 | 80<br>80 | 150<br>150          | 375<br>375            | 2000<br>2000 | 3,333.87<br>3,333.87 | 48,914<br>48,914   | 4,466<br>4,466      | 53,380<br>53,380       | 3,168<br>3,168                                         |
| Total Building Main                                                                              |                  | <b>59,364</b>      | 25,886           | 700        | 160      | 300                 | <b>750</b>            | 4,000        | 6,668                | 97,828             | 8,932               | 106,759                | 6,336                                                  |
|                                                                                                  |                  |                    |                  |            |          |                     |                       |              |                      |                    |                     |                        |                                                        |
|                                                                                                  |                  |                    | ton Techr        |            |          |                     |                       |              |                      |                    |                     |                        |                                                        |
| New Position   IT Support Specialist   1   Tatal Information Tool                                | 107              | 40,478             | 12,943           | 350        | 80       | 300                 | 375                   | -            | - 1                  | 54,526             | 174                 | 54,700                 | 4,048                                                  |
| New Position IT Support Specialist 1  Total Information Tech                                     | 107              |                    |                  |            |          |                     | <b>375</b>   375      | -            | - <u>-</u> [         | 54,526  <br>54,526 | <b>174</b>  <br>174 | <b>54,700</b>   54,700 | 4,048<br>4,048                                         |
|                                                                                                  | hnology          | 40,478             | 12,943           | 350        | 80       | 300                 |                       |              | 6,668                |                    |                     | •                      |                                                        |