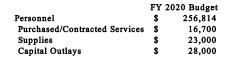

|                                                | SUM                                                         | MARY        | OF GEN          | ERAL FUN         | ID PERSO           | NNEL CH      | IANGES         | FOR TH     | HE FY2     | 020 BUD           | GET                  |                        |                |                  |                       |
|------------------------------------------------|-------------------------------------------------------------|-------------|-----------------|------------------|--------------------|--------------|----------------|------------|------------|-------------------|----------------------|------------------------|----------------|------------------|-----------------------|
| It e                                           |                                                             |             |                 |                  |                    |              |                |            |            |                   |                      |                        |                |                  | Impact of Future      |
| m                                              |                                                             |             |                 |                  |                    |              |                |            |            |                   |                      |                        |                |                  | Retirment             |
| N Line Item Description                        | Details / Joh Title                                         | # Positions | Grado           | Annual           | Hoolth Inc         | Dontal Inc   | Life Inc       |            | Wellness   |                   | EICA/Modicaro        | Subtotal               | Workers        | Total Wagos      | Costs in              |
| u Line Item Description                        | Details / Job Title                                         | Required    | Grade           | Amount           | Health Ins         |              |                | LIDINS     | Points     | Overtime          | FICA/Medicare        | Wages                  | Comp           | Total Wages      | FY2021                |
| Salary increased from 20 to                    | Administrative Assistant                                    | 1           |                 | 31,804           | y Manage<br>12,006 |              |                | 225        | 375        | 0                 | 3,430                | 48,270                 | 154            | 48,425           | 3,180                 |
| 40 hrs. per week and health                    | Administrative Assistant                                    | _           |                 | 31,004           | 12,000             | 330          |                | 223        | 373        |                   | 3,430                | 40,270                 | 154            | 40,423           | 3,100                 |
| insurance added                                |                                                             | Total City  | Manager         | 31,804           | 12,006             | 350          | <br>80         | 225        | 375        | . 0               | 3,430                | 48,270                 | 154            | 48,425           | 3,180                 |
|                                                |                                                             |             |                 |                  |                    |              |                |            |            |                   | 2, 12 2              | 10,27                  |                |                  |                       |
|                                                |                                                             |             |                 | Informa          | iton Tech          | nology [     | <b>Departn</b> | nent       |            |                   |                      |                        |                |                  |                       |
| New Position                                   | IT Support Specialist                                       | 1           | 107             | 40,478<br>40,478 | 12,943<br>12,943   | 350<br>350   | 80<br>80       | 300<br>300 | 375<br>375 | 0                 | 0                    | 54,526<br>54,526       | 174<br>174     | 54,700<br>54,700 | 4,048<br><b>4,048</b> |
|                                                |                                                             |             |                 | 40,476           | 12,943             | 330          | 80             | 300        | 3/3        | <u> </u>          |                      | 34,320                 | 1/4            | 54,700           | 4,040                 |
|                                                |                                                             |             |                 |                  | Fire De            | partmer      | it             |            |            |                   |                      |                        |                |                  |                       |
| New Position Moving                            |                                                             |             |                 |                  |                    |              |                |            |            |                   | l I                  |                        |                |                  |                       |
|                                                | Captain (50% EM Salary)<br>Lieutenant                       | 1           | 112<br>109      | 27,949<br>43,928 | 16,661<br>12,943   | 350<br>350   | 80<br>80       | 375<br>250 | 375<br>375 | 0                 | 3,503<br>4,431       | 49,293<br>62,357       | 1,587<br>2,008 | 50,880<br>64,365 | 2,795<br>4,393        |
| Moving Firefighter to Lieutenant               | Lieutenant                                                  | 1           | 109             | 45,256           | 12,943             | 350          | 80             | 200        | 375        | 0                 | 4,529                | 63,733                 | 2,052          | 65,785           | 4,526                 |
| Moving Firefighter to Lieutenant  New Position |                                                             | 1           | 109<br>106      | 45,256<br>35,558 | 8,365<br>12,943    | 350<br>350   | 80<br>80       | 200<br>200 | 375<br>375 | 0<br>8333         | 4,179<br>3,358       | 58,805<br>61,197       | 1,894<br>1,971 | 60,698<br>63,168 | 4,526<br>4,389        |
| New Position                                   | Firefighters                                                | 1           | 106             | 35,558           | 12,943             | 350          | 80             | 200        | 375        | 8333              | 3,358                | 61,197                 | 1,971          | 63,168           | 4,389                 |
| New Position                                   |                                                             | 1           | 106<br>106      | 35,558<br>35,558 | 12,943             | 350<br>350   | 80             | 200<br>200 | 375<br>375 | 8333<br>8333      | 3,358<br>3,358       | 61,197                 | 1,971<br>1,971 | 63,168           | 4,389                 |
| New Position New Position                      | Firefighters Firefighters                                   | 1           | 106             | 35,558           | 12,943<br>12,943   | 350          | 80<br>80       | 200        | 375        | 8333              | 3,358                | 61,197<br>61,197       | 1,971          | 63,168<br>63,168 | 4,389<br>4,389        |
| New Position                                   | Firefighters                                                | 1           | 106             | 35,558           | 12,943             | 350          | 80             | 200        | 375        | 8333              | 3,358                | 61,197                 | 1,971          | 63,168           | 4,389                 |
| New Position New Position                      |                                                             | 1           | 106<br>106      | 35,558<br>35,558 | 12,943<br>12,943   | 350<br>350   | 80<br>80       | 200<br>200 | 375<br>375 | 8333<br>8333      | 3,358<br>3,358       | 61,197<br>61,197       | 1,971<br>1,971 | 63,168<br>63,168 | 4,389<br>4,389        |
|                                                | Firefighters                                                | 1           | 106             | 35,558           | 12,943             | 350          | 80             | 200        | 375        | 8333              | 3,358                | 61,197                 | 1,971          | 63,168           | 4,389                 |
|                                                | TOTAL FIRE DEP                                              | ARTMENT:    |                 | 482,411          | 167,399            | 4,550        | 1,040          | 2,825      | 4,875      | 74,997            | 46,864               | 784,961                | 25,276         | 810,237          | 55,741                |
|                                                |                                                             |             |                 | Fr               | nergency           | Manage       | ment           |            |            |                   |                      |                        |                |                  |                       |
|                                                |                                                             |             |                 |                  |                    |              |                |            |            |                   |                      |                        |                |                  |                       |
|                                                | Emergency Manager 25% of Fire Chief Salary                  | 1           |                 | 21,250           |                    |              |                |            |            | 0                 | 1,626                | 22,876                 | 124            | 22,999           | 2,125                 |
|                                                | Emergency Manager 50% of Fire Chief Salary                  |             |                 | 27,134           |                    |              |                |            |            | 0                 | 2,076                | 29,210                 | 158            | 29,367           | 2,713                 |
|                                                | lotal Eme                                                   | rgency Mai  | nagement        | 48,384           | 0                  | 0            | 0              | 0          | 0          | 0                 | 3,701                | 52,085                 | 281            | 52,367           | 4,838                 |
|                                                |                                                             |             |                 |                  |                    |              |                |            |            |                   |                      |                        |                |                  |                       |
|                                                |                                                             |             | Pla             | anning an        | d Zoning -         | - Busines    | s Licen        | se\STVI    | R          |                   |                      |                        |                |                  |                       |
| Salary increased from 32 to                    | BL/STVR Coordinator                                         | 1           | 106             | 39,229           | 8,365              | 325          | 80             | 225        | 375        | 500               | 3,718                | 52,817                 | 169            | 52,986           | 2 072                 |
| To III3. per week                              | •                                                           | Planning a  |                 | 39,229           | 8,365              | 325          | 80             | 225        | 375        | 500               | 3,718                | 52,817                 | 169            | 52,986           | 3,973<br><b>3,973</b> |
|                                                |                                                             |             |                 |                  |                    |              |                |            |            |                   |                      |                        |                |                  |                       |
|                                                |                                                             |             |                 |                  | Vorks - So         |              |                |            |            |                   |                      |                        |                |                  |                       |
| New position                                   | Laborer I - Recycling Program Laborer I - Recycling Program | 1           | 104<br>104      | 29,682<br>29,682 | 12,943<br>12,943   | 350<br>350   | 80<br>80       | 150<br>150 | 375<br>375 | 0                 | 3,333.87<br>3,333.87 | 46,913.87<br>46,913.87 | 6,010<br>6,010 | 52,924<br>52,924 | 2,968<br>2,968        |
| rear posicion                                  | Total So                                                    | olid Waste  |                 | 59,364           | 25,886             | 700          | 160            | 300        | 750        | -                 | 6,668                | 93,828                 |                | 105,847          | 5,936                 |
|                                                |                                                             |             |                 |                  |                    |              |                |            |            |                   |                      |                        |                |                  |                       |
|                                                |                                                             |             |                 |                  |                    |              |                |            |            |                   |                      |                        |                |                  |                       |
|                                                |                                                             |             |                 | Public V         | Vorks - Bu         | ilding M     | aintena        | ince       |            |                   |                      |                        |                |                  |                       |
|                                                | Custodial Worker                                            | 1           | 103             | 29,682           | 12,943             | 350          | 80             | 150        | 375        | 2000              | 3,333.87             | 48,914                 | 4,466          | 53,380           | 3,168                 |
|                                                | Custodial Worker Custodial Worker                           | 1           | 103<br>103      | 29,682<br>29,682 | 12,943<br>12,943   | 350<br>350   | 80<br>80       | 150<br>150 | 375<br>375 | 2000<br>2000      | 3,333.87<br>3,333.87 | 48,914<br>48,914       | 4,466<br>4,466 | 53,380<br>53,380 |                       |
| New position                                   | Total B                                                     | uilding Ma  |                 | 89,046           | 38,829             | <b>1,050</b> | 240            | <b>450</b> | 1,125      | 6,000             |                      | 146,742                |                | 160,139          |                       |
|                                                |                                                             |             |                 |                  |                    |              |                |            |            |                   |                      |                        |                |                  |                       |
|                                                |                                                             |             |                 | ublic W.         | rks Ctor           | n Water      | Manag          | oment      |            |                   |                      |                        |                |                  |                       |
| Duinging talk best                             | DDW Storm Water/Safety Transactor                           | 1           |                 |                  | rks - Storr        |              |                |            |            | 70.4 00.00        | 4 220 72             | E0 004                 | 7.77           | 67.566           | 4.300                 |
| Bringing Job Back                              | DPW Storm Water/Safety Inspector <b>Total Storm</b>         | Water Mai   | 108<br>nagement | 42,162<br>42,162 |                    |              |                | 200<br>200 |            | ge 4 <b>00.00</b> | 4,220.73<br>4,221    | 59,894<br>59,894       | 7,672<br>7,672 | 67,566<br>67,566 | 4,266<br><b>4,266</b> |
|                                                | i otal otolili                                              |             |                 | ,                | ==,550             |              | 4              |            |            |                   | -,                   | 55/551                 | -,             | 3.,530           | -,                    |