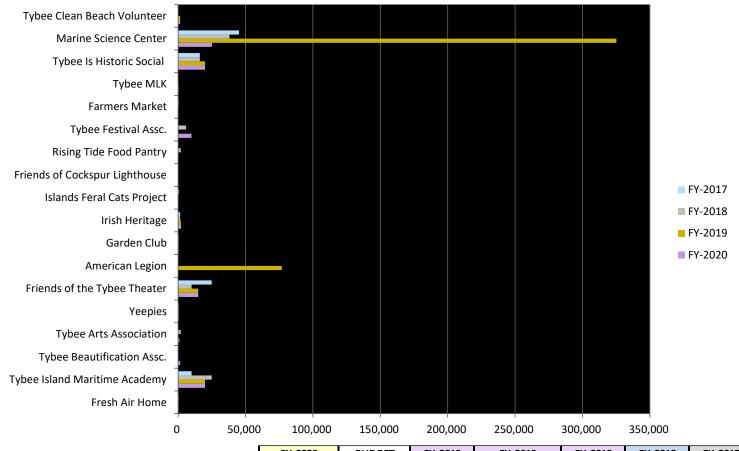

110 | 57  | 2991 | Farmers Market                 | 0.00      | 0.00         | \$0.00      | \$0.00      | \$0.00      | \$500.00    | \$500.00    |
| 100  | 6110 | 57  | 2993 | Tybee MLK                      | 500.00    | 0.00         | \$500.00    | \$500.00    | \$0.00      | \$300.00    | \$300.00    |
| 100  | 6110 | 57  | 2994 | Tybee Clean Beach Volunteer    | 1,500.00  | 0.00         | \$1,500.00  | \$1,500.00  | \$0.00      | \$0.00      | \$0.00      |
|      |      |     |      | GRAND TOTAL                    | 53,155.00 | (64,320.00)  | 117,475.00  | 80,979.11   | 36,495.89   | 49,194.17   | 39,545.81   |

The non-profit agencies budgets decreased by (\$64,320) from \$162,687 to \$53,155 due to the following:

### Non-Profit Agencies Summary Comparision of Expenditure Awards



|      |      |     |       |                                | FY-2020   | BUDGET       | FY-2019      | FY-2019     | FY-2019      | FY-2018     | FY-2017     |
|------|------|-----|-------|--------------------------------|-----------|--------------|--------------|-------------|--------------|-------------|-------------|
|      |      |     |       |                                | BUDGET    | VARIANCE     | CURRENT      | Y-T-D and   | BUDGET       |             |             |
| FUND | DEPT | OB. | JECT  | ACCOUNT DESCRIPTION            | REQUEST   | FY20 VS FY19 | BUDGET       | ENCUMBERED  | BALANCE      | ACTUAL      | ACTUAL      |
|      |      |     |       |                                |           | MUSEIUMS     |              |             |              |             |