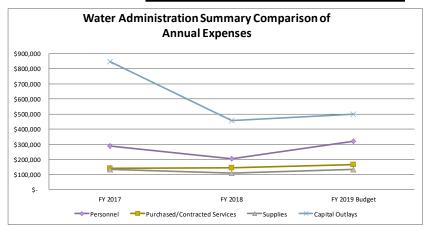

56   | \$<br>108,717   | \$ | 135,000     | \$ | 158,250     |
| Capital Outlays               | \$<br>845,499   | \$<br>455,353   | \$ | 500,000     | \$ | 500,000     |
| Indirect                      | \$<br>74,409    | \$<br>64,460    | \$ | 74,409      | \$ | 83,237      |
| Depreciation                  | \$<br>201,114   | \$<br>194,039   | \$ | 250,000     | \$ | 250,000     |
| Other Costs                   | \$<br>362       | \$<br>923       | \$ | -           | \$ | -           |
| Debt Service                  | \$<br>143,390   | \$<br>96,679    | \$ | 120,700     | \$ | 91,070      |
|                               | \$<br>1,825,090 | \$<br>1,268,495 | \$ | 1,566,649   | \$ | 1,714,212   |

TOTAL WATER & SEWER CIP:

2,125,058



0 2,125,058 800,000 724,250 1,800,000 1,633,250





#### City of Tybee Island WE WAT TO A A A A A A FY-2020 BUDGET FY-2019 FY-2019 FY-2019 FY-2018 FY-2017 **BUDGET** VARIANCE **CURRENT** Y-T-D and BUDGET FUND DEPT OBJECT ACCOUNT DESCRIPTION REQUEST **FY20 VS FY19** BUDGET **ENCUMBERED** BALANCE ACTUAL ACTUAL **OTHER FINANCING USES** 54 1407 Capitalize Treatment Plan 0.00 \$0.00 \$0.00 \$0.00 \$0.00 \$0.00 505 9990 0.00 505 9990 2100 Machinery & Equipment 0.00 0.00 \$0.00 \$0.00 \$0.00 (\$1,012,518.12) (\$77,544.75 505 9990 54 2500 Capitalize Water Wells 0.00 0.00 \$0.00 \$0.00 \$0.00 \$0.00 \$0.00 54 2501 Capitalize M&E 505 9990 0.00 0.00 \$0.00 \$0.00 \$0.00 \$0.00 (\$859,615.60) CAPITAL ASSETS ADJUSTMENTS 0.00 0.00 \$0.00 \$0.00 9990 Total \$0.00 (\$1,012,518.12) (\$937,160.35 Grand Total Water & Sewer Fund 4,695,482.00 1,369,085.00 \