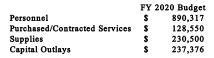

| It e m m N u Line Item Description Details / Job Title # Positions Required                      |                  | Annual<br>Amount   | Health Ins       | Dental Ins | Life Ins |                     | Wellness<br>Points    | Overtime     | FICA/Medicare        | Subtotal<br>Wages  | Workers<br>Comp     | Total Wages            | Impact of<br>Future<br>Retirment<br>Costs in<br>FY2021 |
|--------------------------------------------------------------------------------------------------|------------------|--------------------|------------------|------------|----------|---------------------|-----------------------|--------------|----------------------|--------------------|---------------------|------------------------|--------------------------------------------------------|
|                                                                                                  |                  | Publi              | c Works -        | Adminis    | stration |                     |                       |              |                      |                    |                     |                        |                                                        |
| New position split w/DPW Utility Service Worker I - Distribution/Coll 1 Total Public Works Admin | 103<br>Istration | 29,647  <br>29,647 | 12,943<br>12,943 | 350<br>350 | 80<br>80 | 150<br>150          | 375<br>375            | -            | 3,331.19<br>3,331    | 46,876  <br>46,876 | 6,005<br>6,005      | 52,881<br>52,881       | 2,965<br><b>2,965</b>                                  |
| Grand Total General Fund Personnel C                                                             | Changes:         | 862,525            | 290,377          | 8,025      | 1,840    | 4,675               | 8,625                 |              | 81,935               | 1,339,999          | 65,149              | 1,405,148              | 94,452                                                 |
| PROPOSED PERS                                                                                    | ONNEL F          | POSITIOI           | NS TO RE         | MOVE FI    | ROM TH   | <mark>IE GEN</mark> | <mark>ERAL F</mark> I | UND BU       | DGET                 |                    |                     |                        |                                                        |
|                                                                                                  | P                |                    | orks - Bu        |            | aintena  | nce                 |                       |              |                      |                    |                     |                        |                                                        |
| New position Custodial Worker 1 New position Custodial Worker 1                                  | 103<br>103       | 29,682<br>29,682   | 12,943<br>12,943 | 350<br>350 | 80<br>80 | 150<br>150          | 375<br>375            | 2000<br>2000 | 3,333.87<br>3,333.87 | 48,914<br>48,914   | 4,466<br>4,466      | 53,380<br>53,380       | 3,168<br>3,168                                         |
| Total Building Main                                                                              |                  | <b>59,364</b>      | 25,886           | 700        | 160      | 300                 | <b>750</b>            | 4,000        | 6,668                | 97,828             | 8,932               | 106,759                | 6,336                                                  |
|                                                                                                  |                  |                    |                  |            |          |                     |                       |              |                      |                    |                     |                        |                                                        |
|                                                                                                  |                  |                    | ton Techr        |            |          |                     |                       |              |                      |                    |                     |                        |                                                        |
| New Position   IT Support Specialist   1   Tatal Information Tool                                | 107              | 40,478             | 12,943           | 350        | 80       | 300                 | 375                   | -            | - 1                  | 54,526             | 174                 | 54,700                 | 4,048                                                  |
| New Position IT Support Specialist 1  Total Information Tech                                     | 107              |                    |                  |            |          |                     | <b>375</b>   375      | -            | - <u>-</u> [         | 54,526  <br>54,526 | <b>174</b>  <br>174 | <b>54,700</b>   54,700 | 4,048<br>4,048                                         |
|                                                                                                  | hnology          | 40,478             | 12,943           | 350        | 80       | 300                 |                       |              | 6,668                |                    |                     | •                      |                                                        |