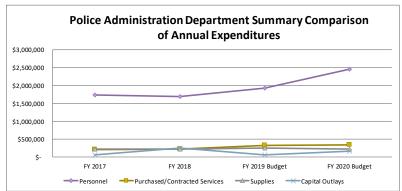

olice Administration

|                               | FI 2017 |           |    | FI 2010   | г  | ZUIY Buagei | ГI | 2020 Buaget |
|-------------------------------|---------|-----------|----|-----------|----|-------------|----|-------------|
| Personnel                     | \$      | 1,736,279 | \$ | 1,689,729 | \$ | 1,927,519   | \$ | 2,454,396   |
| Purchased/Contracted Services | \$      | 211,729   | \$ | 219,344   | \$ | 323,607     | \$ | 344,140     |
| Supplies                      | \$      | 216,451   | \$ | 227,510   | \$ | 247,063     | \$ | 218,200     |
| Capital Outlays               | \$      | 56,746    | \$ | 254,348   | \$ | 53,900      | \$ | 156,076     |
|                               | \$      | 2,221,205 | \$ | 2,390,931 | \$ | 2,552,089   | \$ | 3,172,812   |









### 3215 - Police Beach Patrol

### Statement of Service

Beach Patrol provides for the safety and well-being of the beach patrons of Tybee Island who participate in beach and ocean related activities. This mission includes educating the public, preventing potential accidents, and intervening when necessary and appropriate both on the beach and in the adjacent Atlantic Ocean waters. The Beach Patrol fulfills its mission by: 1. Recruiting and testing the most highly qualified candidates. 2. Employing qualified individuals for positions within the administration of the organization. 3. Training personnel with the most current information, technology, and equipment. 4. Outfitting personnel with current, well maintained, and appropriate equipment. Beach patrol officers can be seen patr