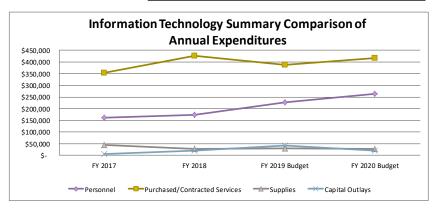

| \$ | 263,187     |
| Purchased/Contracted Services | \$<br>353,327 | \$<br>426,235 | \$ | 388,650     | \$ | 417,350     |
| Supplies                      | \$<br>43,280  | \$<br>28,281  | \$ | 28,470      | \$ | 27,720      |
| Capital Outlays               | \$<br>6,268   | \$<br>19,129  | \$ | 41,000      | \$ | 20,000      |
|                               | \$<br>565,001 | \$<br>647,452 | \$ | 686,117     | \$ | 728,257     |

|                            | FΥ  | 2020 Budget |
|----------------------------|-----|-------------|
| Personnel                  | \$  | 263,187     |
| Purchased/Contracted Servi | (\$ | 417,350     |
| Supplies                   | \$  | 27,720      |
| Capital Outlays            | \$  | 20,000      |
|                            |     |             |







### 1540 - Human Resources

### Statement of Service

The mission of the Human Resources Department is to remain committed to providing quality services to all employees. With the guidance of the City Manager and with respect to all federal/state laws, the HR department strives to excel in the following core Objectives:

- Work in collaboration with department heads to recruit top candidates.
- Create innovative and employee valued training programs.
- Create a diverse, healthy, and safe work environment for all employees
- Meticulously select benefit plans
- Offer rewarding compensation plans

### **Objectives**

- 1. Advertise open positions in newspapers, on website, and in City Hall.
- 2. Provide background checks on potential employees to insure hire of quality staff.
- 3. Coord