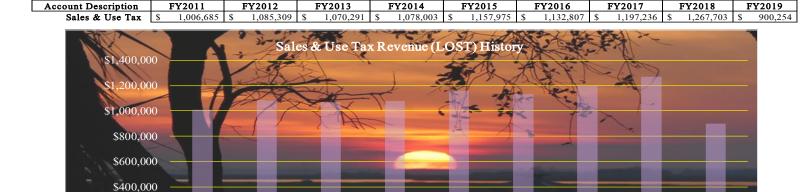

8 | \$<br>1,519,974 | \$<br>1,514,647 | \$ 1,5 | 561,422 | \$<br>1,675,073 | \$<br>1,601,808 | \$<br>1,075,190 |
| Property Tax Prior Years    | \$<br>247,432   | \$<br>268,296   | \$<br>62,989    | \$<br>192,829   | \$<br>165,048   | \$     | 159,759 | \$<br>102,418   | \$<br>150,000   | \$<br>-         |
| Property Tax - Mobile Home  | \$<br>383       | \$<br>507       | \$<br>260       | \$<br>359       | \$<br>368       | \$     | 316     | \$<br>353       | \$<br>268       | \$<br>192       |
| Total                       | \$<br>2,145,643 | \$<br>1,729,057 | \$<br>1,657,287 | \$<br>1,712,804 | \$<br>1,679,695 | \$ 1,7 | 721,181 | \$<br>1,777,491 | \$<br>1,751,808 | \$<br>1,075,190 |



The schedule and graph below show the eight year history of the Local Options Sales Tax revenues.



\$1,085,309 \$1,070,291 \$1,078,003 \$1,157,975 \$1,132,807 \$1,197,236 \$1,267,703

\$200,000

Sales & Use Tax

FY2011

\$1,006,685

FY2012

FY2013



Franchise Taxes are the fees charged to utility companies for use of City streets and rights-of-ways to conduct their private business of delivering telephone, cable television and electricity services. The schedule and graph below show the history of actual revenue collects for franchise taxes from fiscal years 2011 through April 11, 2019 fiscal year 2019.

| Account Description      | ]  | FY2011  | FY2012        | FY2013        | FY2014        | FY2015        | FY2016        | FY2017        | FY2018        | FY2019        |
|--------------------------|----|---------|---------------|---------------|---------------|---------------|------