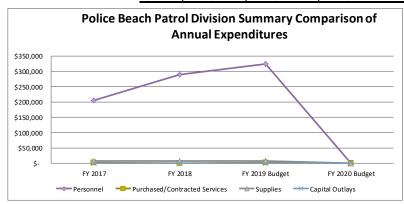

2017       | ]  | FY 2018 | FY 2019 Budget FY 2020 Budget |         |    |   |  |
|-------------------------------|---------------|----|---------|-------------------------------|---------|----|---|--|
| Personnel                     | \$<br>205,942 | \$ | 290,168 | \$                            | 324,732 | \$ | - |  |
| Purchased/Contracted Services | \$<br>1,222   | \$ | -       | \$                            | 1,150   | \$ | - |  |
| Supplies                      | \$<br>6,717   | \$ | 6,514   | \$                            | 7,350   | \$ | - |  |
| Capital Outlays               | \$<br>-       | \$ | -       | \$                            | -       | \$ |   |  |
| -                             | \$<br>213,881 | \$ | 296,682 | \$                            | 333,232 | \$ | - |  |







## 3215 - Animal Control

### Statement of Service

Animal Control Services provides for the safety and well-being of the domestic animals of Tybee Island.

| CITY PERSONNEL                    |          | FY2       | 020       | FY2019    |           |  |
|-----------------------------------|----------|-----------|-----------|-----------|-----------|--|
|                                   | Position | Full-Time | Part-Time | Full-Time | Part-Time |  |
|                                   | Grade    | rumine    | raterine  | гантые    | racine    |  |
| ANIMAL CONTROL                    |          |           |           |           |           |  |
| Animal Control Officer            | 104      | 1         | 0         | 1         | 0         |  |
| Animal Control Officer (20 hours) | 1