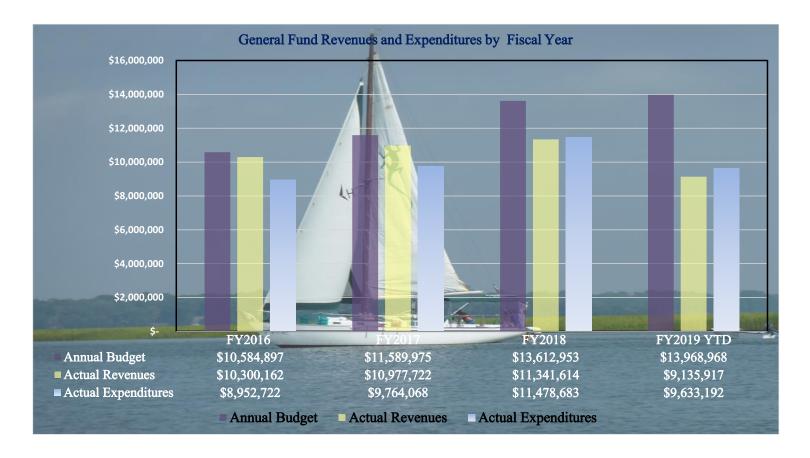

ending June 30, 2019 by at least a minimum of \$500,000. The current FY2020 budget proposal is 7.12% higher than the current budget. The FY2020 proposed budget will require the City to use \$3,357,225 from the fund balance to cover the expenditure requests.



### General Fund Summary Information

The City's proposed General Fund revenue budget for fiscal year 2019-2020 is \$15,259,605 which is an increase from the current year's budget by \$1,290,637. The schedule below shows a summary of the General Fund revenue and expenditures that includes the actual expenditures for fiscal years, 2016, 2017, 2018, and year-to-date for 2019.

The schedule below shows the three year history of the annual budget comparing the actual revenues and expenditures for fiscal years 2016, 2017, 2018 and 2019.



This schedule shows the budget variance and percentage of the budget changes between fiscal years 2019 and 2020.

| SUMMARY COMPAR            | RISON      | OF GE      | NERAL      | FUND       | ANNUA      | L REVE    | NUES     |
|---------------------------|------------|------------|------------|------------|------------|-----------|----------|
|                           | FY2016     | FY2017     | FY2018     | FY2019     | FY2020     | BUDGET    |          |
| DEPARTMENTS\DIVISONS      | ACTUAL     | ACTUAL     | ACTUAL     | BUDGET     | BUDGET     | VARIANCE  | % CHANGE |
|                           |            |            |            |            |            |           |          |
| Taxes                     | 4,124,391  | 4,242,208  | 4,340,283  | 4,292,702  | 4,125,290  |