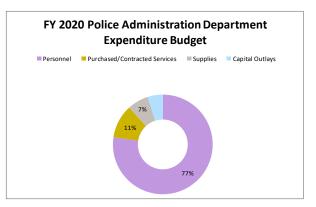

e Administration

|                               | FI 2017 |           |    | FI 2010   | г  | ZUIY Buagei | ГI | 2020 Buaget |
|-------------------------------|---------|-----------|----|-----------|----|-------------|----|-------------|
| Personnel                     | \$      | 1,736,279 | \$ | 1,689,729 | \$ | 1,927,519   | \$ | 2,454,396   |
| Purchased/Contracted Services | \$      | 211,729   | \$ | 219,344   | \$ | 323,607     | \$ | 344,140     |
| Supplies                      | \$      | 216,451   | \$ | 227,510   | \$ | 247,063     | \$ | 218,200     |
| Capital Outlays               | \$      | 56,746    | \$ | 254,348   | \$ | 53,900      | \$ | 156,076     |
|                               | \$      | 2,221,205 | \$ | 2,390,931 | \$ | 2,552,089   | \$ | 3,172,812   |









### 3215 - Police Beach Patrol

### Statement of Service

Beach Patrol provides for the safety and well-being of the beach patrons of Tybee Island who participate in beach and ocean related activities. This mission includes educating the public, preventing potential accidents, and intervening when necessary and appropriate both on the beach and in the adjacent Atlantic Ocean waters. The Beach Patrol fulfills its mission by: 1. Recruiting and testing the most highly qualified candidates. 2. Employing qualified individuals for positions within the administration of the organization. 3. Training personnel with the most current information, technology, and equipment. 4. Outfitting personnel with current, well maintained, and appropriate equipment. Beach patrol officers can be seen patrolli