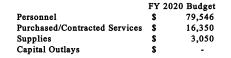

|                                                | SUM                                                         | MARY        | OF GEN          | ERAL FUN         | ID PERSO           | NNEL CH      | IANGES         | FOR TH     | HE FY2     | 020 BUD           | GET                  |                        |                |                  |                       |
|------------------------------------------------|-------------------------------------------------------------|-------------|-----------------|------------------|--------------------|--------------|----------------|------------|------------|-------------------|----------------------|------------------------|----------------|------------------|-----------------------|
| It e                                           |                                                             |             |                 |                  |                    |              |                |            |            |                   |                      |                        |                |                  | Impact of Future      |
| m                                              |                                                             |             |                 |                  |                    |              |                |            |            |                   |                      |                        |                |                  | Retirment             |
| N Line Item Description                        | Details / Joh Title                                         | # Positions | Grado           | Annual           | Hoolth Inc         | Dontal Inc   | Life Inc       |            | Wellness   |                   | EICA/Modicaro        | Subtotal               | Workers        | Total Wagos      | Costs in              |
| u Line Item Description                        | Details / Job Title                                         | Required    | Grade           | Amount           | Health Ins         |              |                | LIDINS     | Points     | Overtime          | FICA/Medicare        | Wages                  | Comp           | Total Wages      | FY2021                |
| Salary increased from 20 to                    | Administrative Assistant                                    | 1           |                 | 31,804           | y Manage<br>12,006 |              |                | 225        | 375        | 0                 | 3,430                | 48,270                 | 154            | 48,425           | 3,180                 |
| 40 hrs. per week and health                    | Administrative Assistant                                    | _           |                 | 31,004           | 12,000             | 330          |                | 223        | 373        |                   | 3,430                | 40,270                 | 154            | 40,423           | 3,100                 |
| insurance added                                |                                                             | Total City  | Manager         | 31,804           | 12,006             | 350          | <br>80         | 225        | 375        | . 0               | 3,430                | 48,270                 | 154            | 48,425           | 3,180                 |
|                                                |                                                             |             |                 |                  |                    |              |                |            |            |                   | 2, 12 2              | 10,27                  |                |                  |                       |
|                                                |                                                             |             |                 | Informa          | iton Tech          | nology [     | <b>Departn</b> | nent       |            |                   |                      |                        |                |                  |                       |
| New Position                                   | IT Support Specialist                                       | 1           | 107             | 40,478<br>40,478 | 12,943<br>12,943   | 350<br>350   | 80<br>80       | 300<br>300 | 375<br>375 | 0                 | 0                    | 54,526<br>54,526       | 174<br>174     | 54,700<br>54,700 | 4,048<br><b>4,048</b> |
|                                                |                                                             |             |                 | 40,476           | 12,943             | 330          | 80             | 300        | 3/3        | <u> </u>          |                      | 34,320                 | 1/4            | 54,700           | 4,040                 |
|                                                |                                                             |             |                 |                  | Fire De            | partmer      | it             |            |            |                   |                      |                        |                |                  |                       |
| New Position Moving                            |                                                             |             |                 |                  |                    |              |                |            |            |                   | l I                  |                        |                |                  |                       |
|                                                | Captain (50% EM Salary)<br>Lieutenant                       | 1           | 112<br>109      | 27,949<br>43,928 | 16,661<br>12,943   | 350<br>350   | 80<br>80       | 375<br>250 | 375<br>375 | 0                 | 3,503<br>4,431       | 49,293<br>62,357       | 1,587<br>2,008 | 50,880<br>64,365 | 2,795<br>4,393        |
| Moving Firefighter to Lieutenant               | Lieutenant                                                  | 1           | 109             | 45,256           | 12,943             | 350          | 80             | 200        | 375        | 0                 | 4,529                | 63,733                 | 2,052          | 65,785           | 4,526                 |
| Moving Firefighter to Lieutenant  New Position |                                                             | 1           | 109<br>106      | 45,256<br>35,558 | 8,365<br>12,943    | 350<br>350   | 80<br>80       | 200<br>200 | 375<br>375 | 0<br>8333         | 4,179<br>3,358       | 58,805<br>61,197       | 1,894<br>1,971 | 60,698<br>63,168 | 4,526<br>4,389        |
| New Position                                   | Firefighters                                                | 1           | 106             | 35,558           | 12,943             | 350          | 80             | 200        | 375        | 8333              | 3,358                | 61,197                 | 1,971          | 63,168           | 4,389                 |
| New Position                                   |                                                             | 1           | 106<br>106      | 35,558<br>35,558 | 12,943             | 350<br>350   | 80             | 200<br>200 | 375<br>375 | 8333<br>8333      | 3,358<br>3,358       | 61,197                 | 1,971<br>1,971 | 63,168           | 4,389                 |
| New Position New Position                      | Firefighters Firefighters                                   | 1           | 106             | 35,558           | 12,943<br>12,943   | 350          | 80<br>80       | 200        | 375        | 8333              | 3,358                | 61,197<br>61,197       | 1,971          | 63,168<br>63,168 | 4,389<br>4,389        |
| New Position                                   | Firefighters                                                | 1           | 106             | 35,558           | 12,943             | 350          | 80             | 200        | 375        | 8333              | 3,358                | 61,197                 | 1,971          | 63,168           | 4,389                 |
| New Position New Position                      |                                                             | 1           | 106<br>106      | 35,558<br>35,558 | 12,943<br>12,943   | 350<br>350   | 80<br>80       | 200<br>200 | 375<br>375 | 8333<br>8333      | 3,358<br>3,358       | 61,197<br>61,197       | 1,971<br>1,971 | 63,168<br>63,168 | 4,389<br>4,389        |
|                                                | Firefighters                                                | 1           | 106             | 35,558           | 12,943             | 350          | 80             | 200        | 375        | 8333              | 3,358                | 61,197                 | 1,971          | 63,168           | 4,389                 |
|                                                | TOTAL FIRE DEP                                              | ARTMENT:    |                 | 482,411          | 167,399            | 4,550        | 1,040          | 2,825      | 4,875      | 74,997            | 46,864               | 784,961                | 25,276         | 810,237          | 55,741                |
|                                                |                                                             |             |                 | Fr               | nergency           | Manage       | ment           |            |            |                   |                      |                        |                |                  |                       |
|                                                |                                                             |             |                 |                  |                    |              |                |            |            |                   |                      |                        |                |                  |                       |
|                                                | Emergency Manager 25% of Fire Chief Salary                  | 1           |                 | 21,250           |                    |              |                |            |            | 0                 | 1,626                | 22,876                 | 124            | 22,999           | 2,125                 |
|                                                | Emergency Manager 50% of Fire Chief Salary                  |             |                 | 27,134           |                    |              |                |            |            | 0                 | 2,076                | 29,210                 | 158            | 29,367           | 2,713                 |
|                                                | lotal Eme                                                   | rgency Mai  | nagement        | 48,384           | 0                  | 0            | 0              | 0          | 0          | 0                 | 3,701                | 52,085                 | 281            | 52,367           | 4,838                 |
|                                                |                                                             |             |                 |                  |                    |              |                |            |            |                   |                      |                        |                |                  |                       |
|                                                |                                                             |             | Pla             | anning an        | d Zoning -         | - Busines    | s Licen        | se\STVI    | R          |                   |                      |                        |                |                  |                       |
| Salary increased from 32 to                    | BL/STVR Coordinator                                         | 1           | 106             | 39,229           | 8,365              | 325          | 80             | 225        | 375        | 500               | 3,718                | 52,817                 | 169            | 52,986           | 2 072                 |
| To III3. per week                              | •                                                           | Planning a  |                 | 39,229           | 8,365              | 325          | 80             | 225        | 375        | 500               | 3,718                | 52,817                 | 169            | 52,986           | 3,973<br><b>3,973</b> |
|                                                |                                                             |             |                 |                  |                    |              |                |            |            |                   |                      |                        |                |                  |                       |
|                                                |                                                             |             |                 |                  | Vorks - So         |              |                |            |            |                   |                      |                        |                |                  |                       |
| New position                                   | Laborer I - Recycling Program Laborer I - Recycling Program | 1           | 104<br>104      | 29,682<br>29,682 | 12,943<br>12,943   | 350<br>350   | 80<br>80       | 150<br>150 | 375<br>375 | 0                 | 3,333.87<br>3,333.87 | 46,913.87<br>46,913.87 | 6,010<br>6,010 | 52,924<br>52,924 | 2,968<br>2,968        |
| rear posicion                                  | Total So                                                    | olid Waste  |                 | 59,364           | 25,886             | 700          | 160            | 300        | 750        | -                 | 6,668                | 93,828                 |                | 105,847          | 5,936                 |
|                                                |                                                             |             |                 |                  |                    |              |                |            |            |                   |                      |                        |                |                  |                       |
|                                                |                                                             |             |                 |                  |                    |              |                |            |            |                   |                      |                        |                |                  |                       |
|                                                |                                                             |             |                 | Public V         | Vorks - Bu         | ilding M     | aintena        | ince       |            |                   |                      |                        |                |                  |                       |
|                                                | Custodial Worker                                            | 1           | 103             | 29,682           | 12,943             | 350          | 80             | 150        | 375        | 2000              | 3,333.87             | 48,914                 | 4,466          | 53,380           | 3,168                 |
|                                                | Custodial Worker Custodial Worker                           | 1           | 103<br>103      | 29,682<br>29,682 | 12,943<br>12,943   | 350<br>350   | 80<br>80       | 150<br>150 | 375<br>375 | 2000<br>2000      | 3,333.87<br>3,333.87 | 48,914<br>48,914       | 4,466<br>4,466 | 53,380<br>53,380 |                       |
| New position                                   | Total B                                                     | uilding Ma  |                 | 89,046           | 38,829             | <b>1,050</b> | 240            | <b>450</b> | 1,125      | 6,000             |                      | 146,742                |                | 160,139          |                       |
|                                                |                                                             |             |                 |                  |                    |              |                |            |            |                   |                      |                        |                |                  |                       |
|                                                |                                                             |             |                 | ublic W.         | rks Ctor           | n Water      | Manag          | oment      |            |                   |                      |                        |                |                  |                       |
| Duinging talk best                             | DDW Storm Water/Safety Transactor                           | 1           |                 |                  | rks - Storr        |              |                |            |            | 70.4 00.00        | 4 220 72             | E0 004                 | 7.77           | 67.566           | 4.300                 |
| Bringing Job Back                              | DPW Storm Water/Safety Inspector <b>Total Storm</b>         | Water Mai   | 108<br>nagement | 42,162<br>42,162 |                    |              |                | 200<br>200 |            | ge 4 <b>00.00</b> | 4,220.73<br>4,221    | 59,894<br>59,894       | 7,672<br>7,672 | 67,566<br>67,566 | 4,266<br><b>4,266</b> |
|                                                | i otal otolili                                              |             |                 | ,                | ==,550             |              | 4              |            |            |                   | -,                   | 55/551                 | -,             | 3.,530           | -,                    |