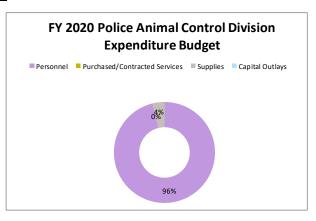

|

### 3226 Police Animal Control Division

|                               | FY | 2017 | FY 2018 |   | FY 2019 Budget F |   |    | Y 2020 Budget |  |
|-------------------------------|----|------|---------|---|------------------|---|----|---------------|--|
| Personnel                     | \$ | -    | \$      | - | \$               | - | \$ | 51,729        |  |
| Purchased/Contracted Services | \$ | -    | \$      | - | \$               | - | \$ | -             |  |
| Supplies                      | \$ | -    | \$      | - | \$               | - | \$ | 2,050         |  |
| Capital Outlays               | \$ | -    | \$      | - | \$               | - | \$ | -             |  |
|                               | \$ | -    | \$      | - | \$               | - | \$ | 53,779        |  |









## 3510 - Fire Department

### Statement of Service

The Tybee Island Fire Department is dedicated to being the best community focused fire and rescue department that meets the ever changing needs of our community, while ensuring a safe and secure environment for all through professional development, unity, and teamwork. The department is committed to providing the highest level of public safety services for our community, by protecting lives and property through fire suppression, emergency medical response, disaster management, fire prevention, and public education.

The members of the Tybee Island Fire Department are committed to the following values in our interaction with coworkers and the community:

- Professionalism and preparedness for duty
- Serving with integrity
- Responding