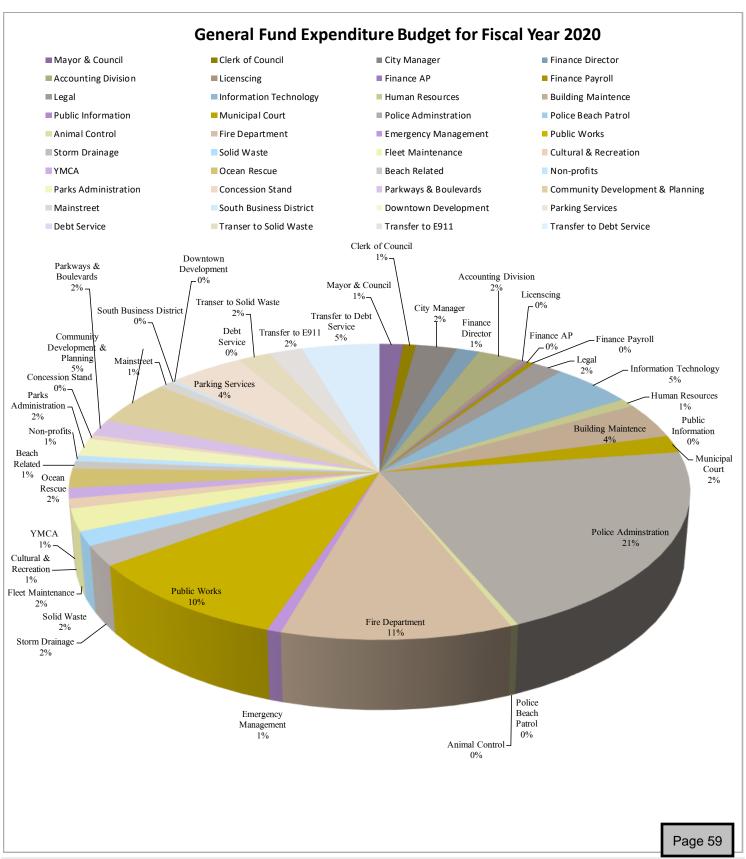

9,000     | (29,750)  | -76.28%          |
| Non-Profit Agencies         | 65,274    | 39,546    | 49,19     | 4 117,47    | 5 53,155     | (64,320)  | -121.00%         |
| Parking Services            | 440,559   | 522,355   | 587,06    | 5 512,57    | 2 678,122    | 165,550   | 24.41%           |
| Debt Service                | 74,942    | 70,529    | 9,64      | 8           | 0 0          | 0         | 0.00%            |
| Other Financing Uses        | 318,276   | 829,439   | 1,498,98  | 6 912,37    | 4 1,295,872  | 383,498   | 29.59%           |
| Total Expenditures          | 8,952,722 | 9,764,068 | 11,478,82 | 6 13,968,96 | 8 15,259,605 | 1,290,637 | 8 16%<br>Dogo 59 |

Page 58

The graph below shows percentage of the proposed budget requested by departments within the General Fund.





### 1110 - Governing Body

### Statement of Service

The City Council is the legislative governing authority of the City. It consists of a six-member City Council and Mayor. The Mayor and all Council members are elected at large, serving staggered four-year terms. The Council is responsible for enacting City ordinances, appropriating funds to conduct City business, and providing policy direction to the City Staff.

### Objectives for Fiscal Year 2019

- Identify and implement strategies that relate to realizing the City's vision and mission.
- Protect and improve the quality of life for City residents by adopting policies that reflect the needs and desires of the majority of citizens living within the city.
- Facilitate implementation of the adopted short-term work program.
- Assist ci