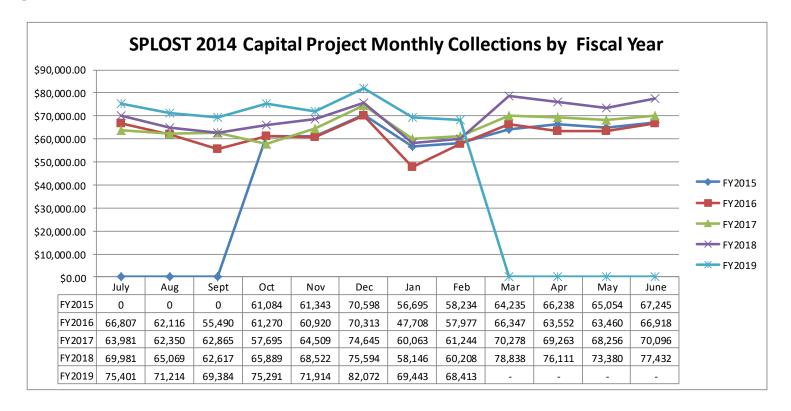

#### LIST OF CAPITAL IMPROVEMENT PROJECTS THAT ARE ELIGIBLE FOR FUNDING WITH SPLOST PROCEE

| _                                                                                                       | 1                  |                   |           |           | ı         |                   |
|---------------------------------------------------------------------------------------------------------|--------------------|-------------------|-----------|-----------|-----------|-------------------|
|                                                                                                         | Total              |                   |           |           |           |                   |
|                                                                                                         | 5 Year             |                   |           |           |           |                   |
| PROJECT DESCRIPTIONS  Department of Police                                                              | CIP                | FY20              | FY21      | FY22      | FY23      | FY23              |
| Tag Reader (100.3210.54.2100) 1 OF 2 (100.3210.54.2100 - M&E                                            | ) 13,576           | 13,576            |           |           | 1         |                   |
| Tag Reader (100.3210.54.2100) 2 OF 2 (100.3210.54.2100 M&E)                                             | 13,576             | 13,576            |           |           |           |                   |
| Body Cameras (100.3210.54.2100 M&E)                                                                     | 40,960             | 40,960            |           |           |           |                   |
| In-car Camera Systems for new Vehicles (100.3210.54.2100 M & E)                                         | 26,064             | 26,064            |           |           |           |                   |
|                                                                                                         |                    |                   |           |           |           |                   |
| Department of Fire                                                                                      |                    |                   |           |           |           |                   |
| Radios / Communication Technology Fire / OR<br>(100.3510.54.2100 M&E)                                   | 45.000             | 15.000            |           |           |           |                   |
| Replacement Ladder Truck Fire 1999/ Equipment (20 Years)                                                | 15,000<br>750.000  | 15,000<br>0       | 750,000   | 0         | 0         | 0                 |
| Fire Station / Office Furniture (100.3510.54.2300)                                                      | 7,500              | 7,500             | 730,000   | 0         | 0         | 0                 |
| Radios / Communication Technology Fire / OR                                                             | 7,500              | 7,500             |           |           |           |                   |
| (100.3510.54.2100 M&E)                                                                                  | 15,000             | 15,000            | 0         | 0         | 0         | 0                 |
| Replacement Fire Engine 1997 (Back Up Over 20 Years)                                                    | 499,999            | 0                 | 499,999   | 0         | 0         | 0                 |
| Sea Doo Watercraft Replacement (100.3510.54.2100 M & E)                                                 | 15,000             | 15,000            | 0         | 0         | 0         | 0                 |
| LUCAS II Chest Compression System                                                                       | 15,000             | 0                 | 15,000    | 0         | 0         | 0                 |
| Replacement Fire Station / Admin /EMA                                                                   | 3,500,000          | 0                 | 0         | 3,500,000 | 0         | 0                 |
| Marine Rescue Watercraft                                                                                | 70,000             | 0                 | 0         | 0         | 70,000    | 0                 |
| Quck Response Vehicle QRV<br>Fleet Replacement Truck                                                    | 100,000<br>30,000  | 0                 | 0         |           | 0         | 100,000<br>30,000 |
| Radio Communication Equipment                                                                           | 20.000             | 0                 | 0         |           | 20,000    | 30,000            |
| Tada Communication Equipment                                                                            | _0,000             |                   |           |           | 20,000    | ı                 |
|                                                                                                         |                    |                   |           |           |           |                   |
| Department of Parks Administration                                                                      |                    |                   |           |           |           |                   |
| South end Showers                                                                                       |                    |                   |           |           |           |                   |
| (100.6210.54.1100 - Site Improvements)                                                                  | 30,000             | 30,000            | 0         | 0         | 0         | 0                 |
| Department of Champurates Management                                                                    | 0                  |                   |           |           |           |                   |
| Department of Stormwater Management                                                                     | 0                  |                   |           |           |           |                   |
| (100.4520.54.2102 - Drainage Improvements)                                                              | 256,000            | 256,000           | 0         | 0         | 0         | 0                 |
|                                                                                                         |                    |                   |           | -         | -         |                   |
| WATER & SEWER IMPROVEMENTS:                                                                             |                    |                   |           |           |           |                   |
|                                                                                                         | F00 000            | 500.000           | 0         | 0         |           | 0                 |
| Replace Water Line 2nd/Van Horn (505.4410.54.1400) Sewer add second Rotory Fan Press (505.4310.54.1400) | 500,000<br>550,000 | 550,000           | 0         | 0         | 0         | 0                 |
| Sewer Lift - Force Main # 1                                                                             | 500,000            | 330,000           | 500,000   | 0         | 0         | 0                 |
| Sewer Lift Force Main # 2                                                                               | 174,250            | 0                 | 0         | 174,250   | 0         | 0                 |
| Sewer Lift Force Main # 10 (505.4310.54.1402)                                                           | 75,000             | 75,000            | 0         | 0         | 0         | 0                 |
| Sewer Lift Force Main # 5 (505.4310.54.1402)                                                            | 113,250            | 113,250           | 0         | 0         | 0         | 0                 |
| Sewer Lines repairs that are identified by camera system                                                |                    |                   |           |           |           |                   |
| (505.4310.54.1401)                                                                                      | 100,000            | 100,000           | 0         | 0         | 0         | 0                 |
| WWTP 50ft Diameter Clarifier                                                                            | 1,500,000          | 0                 | 0         | 0         | ,,        | 0                 |
| WWTP Reuse Water System                                                                                 | 250,000            | 0                 | 0         | 250,000   | 0         | 0                 |
| Sewer Line Replac Inlet Ave. & 17th Street (505.4310.54.1499)                                           | 175,000            | 175,000           | 0         | 0         |           |                   |
| Sewer Lift Station # 12 Rehab & Force Main Replac                                                       | 300,000            | 0                 | 300,000   | 0         |           |                   |
| CAMPGROUND IMPROVEMENTS:                                                                                |                    |                   |           |           |           |                   |
| New Bath House Construction - Lower                                                                     |                    |                   |           |           |           |                   |
| (555.6180.54.1310 - Buildings)                                                                          | 300,000            | 300,000           | 0         | 0         | 0         | 0                 |
| Sleeving of Crows Nest Sewer Line                                                                       | 25,000             | 0                 | 25,000    | 0         | 0         | 0                 |
| New Bath House Construction - Upper                                                                     | 290,000            | 0                 | 290,000   | 0         | 0         | 0                 |
| Installation of Cabins (#9-ADA) & (#10)                                                                 | 125,000            | 0                 | 0         | 125,000   | 0         | 0                 |
| Installation of Cabins (#11) & (#12)                                                                    | 100,000            | 0                 | 0         | 100,000   | 0         | 0                 |
| Installation of Cabins (#13) & (#14)                                                                    | 100,000            | 0                 | 0         | 100,000   | 0         | 0                 |
| Replace Cabins (#1 - #3)  GRAND TOTAL                                                                   | 215,000            | 0<br>2 24E 026    | 2 270 000 | 4 240 250 | 215,000   | 0                 |
| GRAND TOTAL                                                                                             | 10,010,1/5         | <b>2,245,92</b> 6 | 4,3/9,999 | 4,249,250 | 1,805,000 | 130,000           |