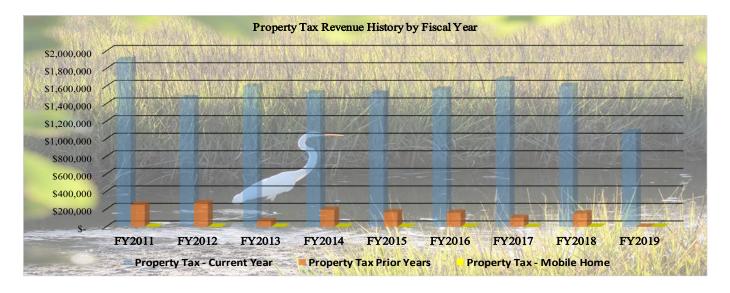

-----------------|
| Property Tax - Current Year | \$<br>1,898,211 | \$<br>1,460,761 | \$<br>1,594,298 | \$<br>1,519,974 | \$<br>1,514,647 | \$ 1,5 | 561,422 | \$<br>1,675,073 | \$<br>1,601,808 | \$<br>1,075,190 |
| Property Tax Prior Years    | \$<br>247,432   | \$<br>268,296   | \$<br>62,989    | \$<br>192,829   | \$<br>165,048   | \$     | 159,759 | \$<br>102,418   | \$<br>150,000   | \$<br>-         |
| Property Tax - Mobile Home  | \$<br>383       | \$<br>507       | \$<br>260       | \$<br>359       | \$<br>368       | \$     | 316     | \$<br>353       | \$<br>268       | \$<br>192       |
| Total                       | \$<br>2,145,643 | \$<br>1,729,057 | \$<br>1,657,287 | \$<br>1,712,804 | \$<br>1,679,695 | \$ 1,7 | 721,181 | \$<br>1,777,491 | \$<br>1,751,808 | \$<br>1,075,190 |



The schedule and graph below show the eight year history of the Local Options Sales Tax revenues.



\$1,085,309 \$1,070,291 \$1,078,003 \$1,157,975 \$1,132,807 \$1,197,236 \$1,267,703

\$200,000

Sales & Use Tax

FY2011

\$1,006,685

FY2012

FY2013



Franchise Taxes are the fees charged to utility companies for use of City streets and rights-of-ways to conduct their private business of delivering telephone, cable television and electricity services. The schedule and graph below show the history of actual revenue collects for franchise taxes from fiscal years 2011 through April 11, 2019 fiscal year 2019.

| Account Description      | ]  | FY2011  | FY2012        | FY2013        | FY2014        | FY2015        | FY2016        | FY2017        | FY2018        | FY2019        |
|-----------