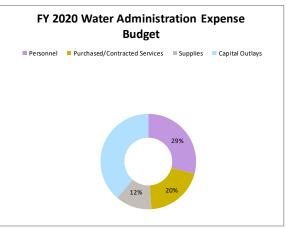

| \$<br>108,717   | \$ | 135,000     | \$ | 158,250     |
| Capital Outlays               | \$<br>845,499   | \$<br>455,353   | \$ | 500,000     | \$ | 500,000     |
| Indirect                      | \$<br>74,409    | \$<br>64,460    | \$ | 74,409      | \$ | 83,237      |
| Depreciation                  | \$<br>201,114   | \$<br>194,039   | \$ | 250,000     | \$ | 250,000     |
| Other Costs                   | \$<br>362       | \$<br>923       | \$ | -           | \$ | -           |
| Debt Service                  | \$<br>143,390   | \$<br>96,679    | \$ | 120,700     | \$ | 91,070      |
|                               | \$<br>1,825,090 | \$<br>1,268,495 | \$ | 1,566,649   | \$ | 1,714,212   |

TOTAL WATER & SEWER CIP:

2,125,058



0 2,125,058 800,000 724,250 1,800,000 1,633,250





#### City of Tybee Island WE WAT TO A A A A A A FY-2020 BUDGET FY-2019 FY-2019 FY-2019 FY-2018 FY-2017 **BUDGET** VARIANCE **CURRENT** Y-T-D and BUDGET FUND DEPT OBJECT ACCOUNT DESCRIPTION REQUEST **FY20 VS FY19** BUDGET **ENCUMBERED** BALANCE ACTUAL ACTUAL **OTHER FINANCING USES** 54 1407 Capitalize Treatment Plan 0.00 \$0.00 \$0.00 \$0.00 \$0.00 \$0.00 505 9990 0.00 505 9990 2100 Machinery & Equipment 0.00 0.00 \$0.00 \$0.00 \$0.00 (\$1,012,518.12) (\$77,544.75 505 9990 54 2500 Capitalize Water Wells 0.00 0.00 \$0.00 \$0.00 \$0.00 \$0.00 \$0.00 54 2501 Capitalize M&E 505 9990 0.00 0.00 \$0.00 \$0.00 \$0.00 \$0.00 (\$859,615.60) CAPITAL ASSETS ADJUSTMENTS 0.00 0.00 \$0.00 \$0.00 9990 Total \$0.00 (\$1,012,518.12) (\$937,160.35 Grand Total Water & Sewer Fund 4,695,482.00 1,369,085.00 \$3