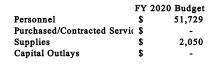

0  |  |

### 3226 Police Animal Control Division

|                               | FY | 2017 | FY 2018 |   | FY 2019 Budget F |   |    | Y 2020 Budget |  |
|-------------------------------|----|------|---------|---|------------------|---|----|---------------|--|
| Personnel                     | \$ | -    | \$      | - | \$               | - | \$ | 51,729        |  |
| Purchased/Contracted Services | \$ | -    | \$      | - | \$               | - | \$ | -             |  |
| Supplies                      | \$ | -    | \$      | - | \$               | - | \$ | 2,050         |  |
| Capital Outlays               | \$ | -    | \$      | - | \$               | - | \$ | -             |  |
|                               | \$ | -    | \$      | - | \$               | - | \$ | 53,779        |  |









## 3510 - Fire Department

### Statement of Service

The Tybee Island Fire Department is dedicated to being the best community focused fire and rescue department that meets the ever changing needs of our community, while ensuring a safe and secure environment for all through professional development, unity, and teamwork. The department is committed to providing the highest level of public safety services for our community, by protecting lives and property through fire suppression, emergency medical response, disaster management, fire prevention, and public education.

The members of the Tybee Island Fire Department are committed to the following values in our interaction with coworkers and the community:

- Professionalism and preparedness for duty
- Serving with integrity
- Respon