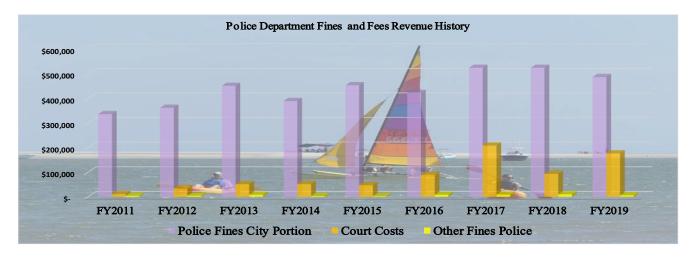

|   | Fiscal Year 2020 - SCH                                                                                                                                                | HEDULE OF SIGNIFICANT COSTS IMPACTING THE GENERAL GENERAL FUND REVENUES | FUND BUDGET                                             |                     |                                        |
|---|-----------------------------------------------------------------------------------------------------------------------------------------------------------------------|-------------------------------------------------------------------------|---------------------------------------------------------|---------------------|----------------------------------------|
|   | Type of Budget Impact                                                                                                                                                 | List of Significant Costs Effecting the the Use of the General Fund     | Proposed Budget @ for June 27, 2019 without any Changes | Proposed<br>Changes | Revised Impact<br>on General<br>Fund's |
| 1 | New and should be on-going in order to recover the impact that the visitors to the campground have on services provided by the General Fund.                          | Transfer in from the Campground Fund 555                                | -                                                       | 600,000.00          | 600,000.00                             |
| 2 | Police Fines revenues are expected to continue to increase with the level of new police hires                                                                         | Police Fines                                                            | 500,000.00                                              | 200,000.00          | 700,000.00                             |
| 3 | Court Costs Fine revenues are expected to continue to increase with the level of new police hires                                                                     | Court Costs Fines                                                       | 130,000.00                                              | 120,000.00          | 250,000.00                             |
| 4 | Financial Market dictates the interest rate                                                                                                                           | Investment Income                                                       | 130,000.00                                              | 40,000.00           | 170,000.00                             |
| 5 | New within the past year: usage expected to increase, but off set and replace the revenue collected in the coin machines and pay & display devices and parking fines. | Parking Passport Mobile App Revenue                                     | 240,000.00                                              | 100,000.00          | 340,000.00                             |
|   |                                                                                                                                                                       | •                                                                       | 1,000,000.00                                            | 1,060,000.00        | 2,060,000.00                           |