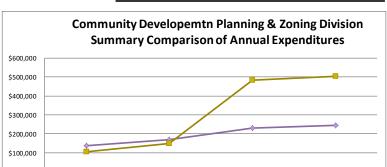

Community Development Planning & Zoning Department

FY 2017

**→**Personnel

|                               | J  | FY 2017 | FY 2018       | FY | 2019 Budget | FY | 2020 Budget |
|-------------------------------|----|---------|---------------|----|-------------|----|-------------|
| Personnel                     | \$ | 136,663 | \$<br>169,927 | \$ | 230,080     | \$ | 245,569     |
| Purchased/Contracted Services | \$ | 105,922 | \$<br>148,862 | \$ | 483,910     | \$ | 503,310     |
| Supplies                      | \$ | 3,237   | \$<br>3,184   | \$ | 3,640       | \$ | 3,670       |
| Other Costs                   | \$ | 1,667   | \$<br>-       | \$ | -           | \$ | -           |
|                               | \$ | 247,488 | \$<br>321,973 | \$ | 717,630     | \$ | 752,549     |



FY 2019 Budget

Supplies

FY 2018

Purchased/Contracted Services







### 1516 - Licensing Division

### Statement of Service

The Licensing Division is responsible for issuing occupation tax licenses, alcohol tax licenses, cab driver licenses and ensuring that all short-term renters are properly registered with the City.

| CITY PERSONNEL                                |                   | FY2020 F   |           |            | 019       |
|-----------------------------------------------|-------------------|------------|-----------|------------|-----------|
|                                               | Position<br>Grade | Full#Tim e | PartTim e | Full-Tim e | PartTim e |
| LICENSING DIVISION                            |                   |            |           |            |