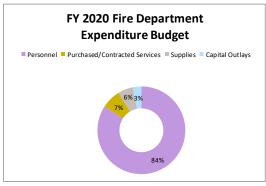

|                                                | SUM                                                         | MARY        | OF GEN          | ERAL FUN         | ID PERSO           | NNEL CH      | IANGES         | FOR TH     | HE FY2     | 020 BUD           | GET                  |                        |                |                  |                       |
|------------------------------------------------|-------------------------------------------------------------|-------------|-----------------|------------------|--------------------|--------------|----------------|------------|------------|-------------------|----------------------|------------------------|----------------|------------------|-----------------------|
| It e                                           |                                                             |             |                 |                  |                    |              |                |            |            |                   |                      |                        |                |                  | Impact of Future      |
| m                                              |                                                             |             |                 |                  |                    |              |                |            |            |                   |                      |                        |                |                  | Retirment             |
| N Line Item Description                        | Details / Joh Title                                         | # Positions | Grado           | Annual           | Hoolth Inc         | Dontal Inc   | Life Inc       |            | Wellness   |                   | EICA/Modicaro        | Subtotal               | Workers        | Total Wagos      | Costs in              |
| u Line Item Description                        | Details / Job Title                                         | Required    | Grade           | Amount           | Health Ins         |              |                | LIDINS     | Points     | Overtime          | FICA/Medicare        | Wages                  | Comp           | Total Wages      | FY2021                |
| Salary increased from 20 to                    | Administrative Assistant                                    | 1           |                 | 31,804           | y Manage<br>12,006 |              |                | 225        | 375        | 0                 | 3,430                | 48,270                 | 154            | 48,425           | 3,180                 |
| 40 hrs. per week and health                    | Administrative Assistant                                    | _           |                 | 31,004           | 12,000             | 330          |                | 223        | 373        |                   | 3,430                | 40,270                 | 154            | 40,423           | 3,100                 |
| insurance added                                |                                                             | Total City  | Manager         | 31,804           | 12,006             | 350          | <br>80         | 225        | 375        | . 0               | 3,430                | 48,270                 | 154            | 48,425           | 3,180                 |
|                                                |                                                             |             |                 |                  |                    |              |                |            |            |                   | 2, 12 2              | 10,27                  |                |                  |                       |
|                                                |                                                             |             |                 | Informa          | iton Tech          | nology [     | <b>Departn</b> | nent       |            |                   |                      |                        |                |                  |                       |
| New Position                                   | IT Support Specialist                                       | 1           | 107             | 40,478<br>40,478 | 12,943<br>12,943   | 350<br>350   | 80<br>80       | 300<br>300 | 375<br>375 | 0                 | 0                    | 54,526<br>54,526       | 174<br>174     | 54,700<br>54,700 | 4,048<br><b>4,048</b> |
|                                                |                                                             |             |                 | 40,476           | 12,943             | 330          | 80             | 300        | 3/3        | <u> </u>          |                      | 34,320                 | 1/4            | 54,700           | 4,040                 |
|                                                |                                                             |             |                 |                  | Fire De            | partmer      | it             |            |            |                   |                      |                        |                |                  |                       |
| New Position Moving                            |                                                             |             |                 |                  |                    |              |                |            |            |                   | l I                  |                        |                |                  |                       |
|                                                | Captain (50% EM Salary)<br>Lieutenant                       | 1           | 112<br>109      | 27,949<br>43,928 | 16,661<br>12,943   | 350<br>350   | 80<br>80       | 375<br>250 | 375<br>375 | 0                 | 3,503<br>4,431       | 49,293<br>62,357       | 1,587<br>2,008 | 50,880<br>64,365 | 2,795<br>4,393        |
| Moving Firefighter to Lieutenant               | Lieutenant                                                  | 1           | 109             | 45,256           | 12,943             | 350          | 80             | 200        | 375        | 0                 | 4,529                | 63,733                 | 2,052          | 65,785           | 4,526                 |
| Moving Firefighter to Lieutenant  New Position |                                                             | 1           | 109<br>106      | 45,256<br>35,558 | 8,365<br>12,943    | 350<br>350   | 80<br>80       | 200<br>200 | 375<br>375 | 0<br>8333         | 4,179<br>3,358       | 58,805<br>61,197       | 1,894<br>1,971 | 60,698<br>63,168 | 4,526<br>4,389        |
| New Position                                   | Firefighters                                                | 1           | 106             | 35,558           | 12,943             | 350          | 80             | 200        | 375        | 8333              | 3,358                | 61,197                 | 1,971          | 63,168           | 4,389                 |
| New Position                                   |                                                             | 1           | 106<br>106      | 35,558<br>35,558 | 12,943             | 350<br>350   | 80             | 200<br>200 | 375<br>375 | 8333<br>8333      | 3,358<br>3,358       | 61,197                 | 1,971<br>1,971 | 63,168           | 4,389                 |
| New Position New Position                      | Firefighters Firefighters                                   | 1           | 106             | 35,558           | 12,943<br>12,943   | 350          | 80<br>80       | 200        | 375        | 8333              | 3,358                | 61,197<br>61,197       | 1,971          | 63,168<br>63,168 | 4,389<br>4,389        |
| New Position                                   | Firefighters                                                | 1           | 106             | 35,558           | 12,943             | 350          | 80             | 200        | 375        | 8333              | 3,358                | 61,197                 | 1,971          | 63,168           | 4,389                 |
| New Position New Position                      |                                                             | 1           | 106<br>106      | 35,558<br>35,558 | 12,943<br>12,943   | 350<br>350   | 80<br>80       | 200<br>200 | 375<br>375 | 8333<br>8333      | 3,358<br>3,358       | 61,197<br>61,197       | 1,971<br>1,971 | 63,168<br>63,168 | 4,389<br>4,389        |
|                                                | Firefighters                                                | 1           | 106             | 35,558           | 12,943             | 350          | 80             | 200        | 375        | 8333              | 3,358                | 61,197                 | 1,971          | 63,168           | 4,389                 |
|                                                | TOTAL FIRE DEP                                              | ARTMENT:    |                 | 482,411          | 167,399            | 4,550        | 1,040          | 2,825      | 4,875      | 74,997            | 46,864               | 784,961                | 25,276         | 810,237          | 55,741                |
|                                                |                                                             |             |                 | Fr               | nergency           | Manage       | ment           |            |            |                   |                      |                        |                |                  |                       |
|                                                |                                                             |             |                 |                  |                    |              |                |            |            |                   |                      |                        |                |                  |                       |
|                                                | Emergency Manager 25% of Fire Chief Salary                  | 1           |                 | 21,250           |                    |              |                |            |            | 0                 | 1,626                | 22,876                 | 124            | 22,999           | 2,125                 |
|                                                | Emergency Manager 50% of Fire Chief Salary                  |             |                 | 27,134           |                    |              |                |            |            | 0                 | 2,076                | 29,210                 | 158            | 29,367           | 2,713                 |
|                                                | lotal Eme                                                   | rgency Mai  | nagement        | 48,384           | 0                  | 0            | 0              | 0          | 0          | 0                 | 3,701                | 52,085                 | 281            | 52,367           | 4,838                 |
|                                                |                                                             |             |                 |                  |                    |              |                |            |            |                   |                      |                        |                |                  |                       |
|                                                |                                                             |             | Pla             | anning an        | d Zoning -         | - Busines    | s Licen        | se\STVI    | R          |                   |                      |                        |                |                  |                       |
| Salary increased from 32 to                    | BL/STVR Coordinator                                         | 1           | 106             | 39,229           | 8,365              | 325          | 80             | 225        | 375        | 500               | 3,718                | 52,817                 | 169            | 52,986           | 2 072                 |
| To III3. per week                              | •                                                           | Planning a  |                 | 39,229           | 8,365              | 325          | 80             | 225        | 375        | 500               | 3,718                | 52,817                 | 169            | 52,986           | 3,973<br><b>3,973</b> |
|                                                |                                                             |             |                 |                  |                    |              |                |            |            |                   |                      |                        |                |                  |                       |
|                                                |                                                             |             |                 |                  | Vorks - So         |              |                |            |            |                   |                      |                        |                |                  |                       |
| New position                                   | Laborer I - Recycling Program Laborer I - Recycling Program | 1           | 104<br>104      | 29,682<br>29,682 | 12,943<br>12,943   | 350<br>350   | 80<br>80       | 150<br>150 | 375<br>375 | 0                 | 3,333.87<br>3,333.87 | 46,913.87<br>46,913.87 | 6,010<br>6,010 | 52,924<br>52,924 | 2,968<br>2,968        |
| rear posicion                                  | Total So                                                    | olid Waste  |                 | 59,364           | 25,886             | 700          | 160            | 300        | 750        | -                 | 6,668                | 93,828                 |                | 105,847          | 5,936                 |
|                                                |                                                             |             |                 |                  |                    |              |                |            |            |                   |                      |                        |                |                  |                       |
|                                                |                                                             |             |                 |                  |                    |              |                |            |            |                   |                      |                        |                |                  |                       |
|                                                |                                                             |             |                 | Public V         | Vorks - Bu         | ilding M     | aintena        | ince       |            |                   |                      |                        |                |                  |                       |
|                                                | Custodial Worker                                            | 1           | 103             | 29,682           | 12,943             | 350          | 80             | 150        | 375        | 2000              | 3,333.87             | 48,914                 | 4,466          | 53,380           | 3,168                 |
|                                                | Custodial Worker Custodial Worker                           | 1           | 103<br>103      | 29,682<br>29,682 | 12,943<br>12,943   | 350<br>350   | 80<br>80       | 150<br>150 | 375<br>375 | 2000<br>2000      | 3,333.87<br>3,333.87 | 48,914<br>48,914       | 4,466<br>4,466 | 53,380<br>53,380 |                       |
| New position                                   | Total B                                                     | uilding Ma  |                 | 89,046           | 38,829             | <b>1,050</b> | 240            | <b>450</b> | 1,125      | 6,000             |                      | 146,742                |                | 160,139          |                       |
|                                                |                                                             |             |                 |                  |                    |              |                |            |            |                   |                      |                        |                |                  |                       |
|                                                |                                                             |             |                 | ublic W.         | rks Ctor           | n Water      | Manag          | oment      |            |                   |                      |                        |                |                  |                       |
| Duinging talk best                             | DDW Storm Water/Safety Transactor                           | 1           |                 |                  | rks - Storr        |              |                |            |            | 70.4 00.00        | 4 220 72             | E0 004                 | 7.77           | 67.566           | 4.300                 |
| Bringing Job Back                              | DPW Storm Water/Safety Inspector <b>Total Storm</b>         | Water Mai   | 108<br>nagement | 42,162<br>42,162 |                    |              |                | 200<br>200 |            | ge 4 <b>00.00</b> | 4,220.73<br>4,221    | 59,894<br>59,894       | 7,672<br>7,672 | 67,566<br>67,566 | 4,266<br><b>4,266</b> |
|                                                | i otal otolili                                              |             |                 | ,                | ==,550             |              | 4              |            |            |                   | -,                   | 55/551                 | -,             | 3.,530           | -,                    |