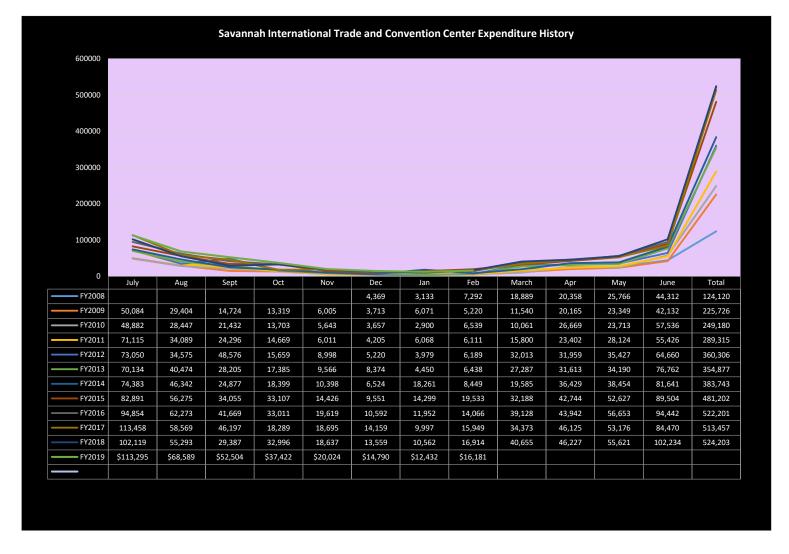

#### **Item Attachment Documents:**

1 Proposed Budget FY 2020

| Fiscal Year 2020 - SCHE                          | DULE OF SIGNIFICANT REVENUE CHANGES IMPACTING THE G GENERAL FUND EXPENDITURES | ENERAL FUND BUD                                         | GET                 |                                        |
|--------------------------------------------------|-------------------------------------------------------------------------------|---------------------------------------------------------|---------------------|----------------------------------------|
| Type of Budget Impact                            | List of Significant Costs Effecting the the Use of the<br>General Fund        | Proposed Budget @ for June 27, 2019 without any Changes | Proposed<br>Changes | Revised Impact<br>on General<br>Fund's |
| 1 New and on-going                               | Total Personnel Changes                                                       | 1,405,148                                               | (161,460)           | 1,243,688                              |
| 2 New one-time costs                             | Total Capital Project budget                                                  | 1,747,060                                               | (93,000)            | 1,654,060                              |
| 3 New and on-going 3 to 5 yrs                    | New Operating Leases related to vehicles and Georgia power cameras            | 188,000                                                 | -                   | 188,000                                |
| 4 New and on-going                               | Debt Service 1st Year MRS                                                     | 245,149                                                 | -                   | 245,149                                |
| 5 New and on-going                               | Debt Service 2nd Year MRS                                                     | 249,900                                                 | (249,900)           | -                                      |
| 6 New and on-going                               | Debt Service 3rd Year MRS                                                     | 208,150                                                 | (204,134)           | 4,016                                  |
| 7 One-time                                       | Consultants for Hazard Mitigation Grant                                       | 350,000                                                 | (175,000)           | 175,000                                |
| 8 Normal - can be eliminated with policy changes | Supplement for the Solid Waste Fund                                           | 292,200                                                 | -                   | 292,200                                |
| 9 Normal                                         | Supplement for the Emergency 911 Fund                                         | 304,473                                                 | -                   | 304,473                                |
| O Current but can be eliminated                  | Concession Stand Custodial Contract                                           | 50,000                                                  | (46,950)            | 3,050                                  |
|                                                  |                                                                               | 5,040,080                                               | (930,444)           | 4,109,636                              |

|   | Fiscal Year 2020 - SCH                                                                                                                                                | HEDULE OF SIGNIFICANT COSTS IMPACTING THE GENERAL GENERAL FUND REVENUES | FUND BUDGET                                             |                     |                                        |
|---|-----------------------------------------------------------------------------------------------------------------------------------------------------------------------|-------------------------------------------------------------------------|---------------------------------------------------------|---------------------|----------------------------------------|
|   | Type of Budget Impact                                                                                                                                                 | List of Significant Costs Effecting the the Use of the General Fund     | Proposed Budget @ for June 27, 2019 without any Changes | Proposed<br>Changes | Revised Impact<br>on General<br>Fund's |
| 1 | New and should be on-going in order to recover the impact that the visitors to the campground have on services provided by the General Fund.                          | Transfer in from the Campground Fund 555                                | -                                                       | 600,000.00          | 600,000.00                             |
| 2 | Police Fines revenues are expected to continue to increase with the level of new police hires                                                                         | Police Fines                                                            | 500,000.00                                              | 200,000.00          | 700,000.00                             |
| 3 | Court Costs Fine revenues are expected to continue to increase with the level of new police hires                                                                     | Court Costs Fines                                                       | 130,000.00                                              | 120,000.00          | 250,000.00                             |
| 4 | Financial Market dictates the interest rate                                                                                                                           | Investment Income                                                       | 130,000.00                                              | 40,000.00           | 170,000.00                             |
| 5 | New within the past year: usage expected to increase, but off set and replace the revenue collected in the coin machines and pay & display devices and parking fines. | Parking Passport Mobile App Revenue                                     | 240,000.00                                              | 100,000.00          | 340,000.00                             |
|   |                                                                                                                                                                       | •                                                                       | 1,000,000.00                                            | 1,060,000.00        | 2,060,000.00                           |