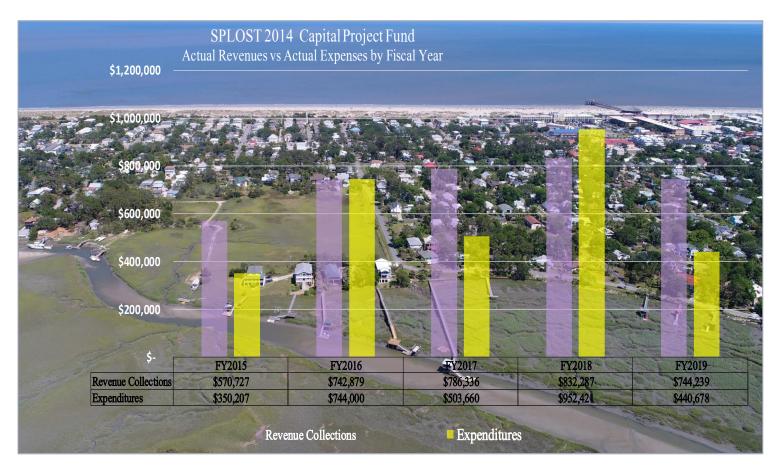

#### LIST OF CAPITAL IMPROVEMENT PROJECTS THAT ARE ELIGIBLE FOR FUNDING WITH SPLOST PROCEE

| _                                                                                                       | 1                  |                   |           |           | ı         |                   |
|---------------------------------------------------------------------------------------------------------|--------------------|-------------------|-----------|-----------|-----------|-------------------|
|                                                                                                         | Total              |                   |           |           |           |                   |
|                                                                                                         | 5 Year             |                   |           |           |           |                   |
| PROJECT DESCRIPTIONS  Department of Police                                                              | CIP                | FY20              | FY21      | FY22      | FY23      | FY23              |
| Tag Reader (100.3210.54.2100) 1 OF 2 (100.3210.54.2100 - M&E                                            | ) 13,576           | 13,576            |           |           | 1         |                   |
| Tag Reader (100.3210.54.2100) 2 OF 2 (100.3210.54.2100 M&E)                                             | 13,576             | 13,576            |           |           |           |                   |
| Body Cameras (100.3210.54.2100 M&E)                                                                     | 40,960             | 40,960            |           |           |           |                   |
| In-car Camera Systems for new Vehicles (100.3210.54.2100 M & E)                                         | 26,064             | 26,064            |           |           |           |                   |
|                                                                                                         |                    |                   |           |           |           |                   |
| Department of Fire                                                                                      |                    |                   |           |           |           |                   |
| Radios / Communication Technology Fire / OR<br>(100.3510.54.2100 M&E)                                   | 45.000             | 15.000            |           |           |           |                   |
| Replacement Ladder Truck Fire 1999/ Equipment (20 Years)                                                | 15,000<br>750.000  | 15,000<br>0       | 750,000   | 0         | 0         | 0                 |
| Fire Station / Office Furniture (100.3510.54.2300)                                                      | 7,500              | 7,500             | 730,000   | 0         | 0         | 0                 |
| Radios / Communication Technology Fire / OR                                                             | 7,500              | 7,500             |           |           |           |                   |
| (100.3510.54.2100 M&E)                                                                                  | 15,000             | 15,000            | 0         | 0         | 0         | 0                 |
| Replacement Fire Engine 1997 (Back Up Over 20 Years)                                                    | 499,999            | 0                 | 499,999   | 0         | 0         | 0                 |
| Sea Doo Watercraft Replacement (100.3510.54.2100 M & E)                                                 | 15,000             | 15,000            | 0         | 0         | 0         | 0                 |
| LUCAS II Chest Compression System                                                                       | 15,000             | 0                 | 15,000    | 0         | 0         | 0                 |
| Replacement Fire Station / Admin /EMA                                                                   | 3,500,000          | 0                 | 0         | 3,500,000 | 0         | 0                 |
| Marine Rescue Watercraft                                                                                | 70,000             | 0                 | 0         | 0         | 70,000    | 0                 |
| Quck Response Vehicle QRV<br>Fleet Replacement Truck                                                    | 100,000<br>30,000  | 0                 | 0         |           | 0         | 100,000<br>30,000 |
| Radio Communication Equipment                                                                           | 20.000             | 0                 | 0         |           | 20,000    | 30,000            |
| Tada Communication Equipment                                                                            | _0,000             |                   |           |           | 20,000    | ı                 |
|                                                                                                         |                    |                   |           |           |           |                   |
| Department of Parks Administration                                                                      |                    |                   |           |           |           |                   |
| South end Showers                                                                                       |                    |                   |           |           |           |                   |
| (100.6210.54.1100 - Site Improvements)                                                                  | 30,000             | 30,000            | 0         | 0         | 0         | 0                 |
| Department of Champurates Management                                                                    | 0                  |                   |           |           |           |                   |
| Department of Stormwater Management                                                                     | 0                  |                   |           |           |           |                   |
| (100.4520.54.2102 - Drainage Improvements)                                                              | 256,000            | 256,000           | 0         | 0         | 0         | 0                 |
|                                                                                                         |                    |                   |           | -         | -         |                   |
| WATER & SEWER IMPROVEMENTS:                                                                             |                    |                   |           |           |           |                   |
|                                                                                                         | F00 000            | 500.000           | 0         | 0         |           | 0                 |
| Replace Water Line 2nd/Van Horn (505.4410.54.1400) Sewer add second Rotory Fan Press (505.4310.54.1400) | 500,000<br>550,000 | 550,000           | 0         | 0         | 0         | 0                 |
| Sewer Lift - Force Main # 1                                                                             | 500,000            | 330,000           | 500,000   | 0         | 0         | 0                 |
| Sewer Lift Force Main # 2                                                                               | 174,250            | 0                 | 0         | 174,250   | 0         | 0                 |
| Sewer Lift Force Main # 10 (505.4310.54.1402)                                                           | 75,000             | 75,000            | 0         | 0         | 0         | 0                 |
| Sewer Lift Force Main # 5 (505.4310.54.1402)                                                            | 113,250            | 113,250           | 0         | 0         | 0         | 0                 |
| Sewer Lines repairs that are identified by camera system                                                |                    |                   |           |           |           |                   |
| (505.4310.54.1401)                                                                                      | 100,000            | 100,000           | 0         | 0         | 0         | 0                 |
| WWTP 50ft Diameter Clarifier                                                                            | 1,500,000          | 0                 | 0         | 0         | ,,        | 0                 |
| WWTP Reuse Water System                                                                                 | 250,000            | 0                 | 0         | 250,000   | 0         | 0                 |
| Sewer Line Replac Inlet Ave. & 17th Street (505.4310.54.1499)                                           | 175,000            | 175,000           | 0         | 0         |           |                   |
| Sewer Lift Station # 12 Rehab & Force Main Replac                                                       | 300,000            | 0                 | 300,000   | 0         |           |                   |
| CAMPGROUND IMPROVEMENTS:                                                                                |                    |                   |           |           |           |                   |
| New Bath House Construction - Lower                                                                     |                    |                   |           |           |           |                   |
| (555.6180.54.1310 - Buildings)                                                                          | 300,000            | 300,000           | 0         | 0         | 0         | 0                 |
| Sleeving of Crows Nest Sewer Line                                                                       | 25,000             | 0                 | 25,000    | 0         | 0         | 0                 |
| New Bath House Construction - Upper                                                                     | 290,000            | 0                 | 290,000   | 0         | 0         | 0                 |
| Installation of Cabins (#9-ADA) & (#10)                                                                 | 125,000            | 0                 | 0         | 125,000   | 0         | 0                 |
| Installation of Cabins (#11) & (#12)                                                                    | 100,000            | 0                 | 0         | 100,000   | 0         | 0                 |
| Installation of Cabins (#13) & (#14)                                                                    | 100,000            | 0                 | 0         | 100,000   | 0         | 0                 |
| Replace Cabins (#1 - #3)  GRAND TOTAL                                                                   | 215,000            | 0<br>2 24E 026    | 2 270 000 | 4 240 250 | 215,000   | 0                 |
| GRAND TOTAL                                                                                             | 10,010,1/5         | <b>2,245,92</b> 6 | 4,3/9,999 | 4,249,250 | 1,805,000 | 130,000           |