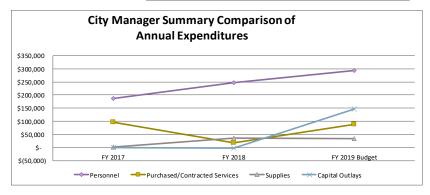

186,573 | \$<br>246,613 | \$ | 292,855     | \$ | 257,272     |
| Purchased/Contracted Services | \$<br>96,753  | \$<br>16,652  | \$ | 87,383      | \$ | 101,250     |
| Supplies                      | \$<br>2,082   | \$<br>34,962  | \$ | 32,847      | \$ | 14,150      |
| Capital Outlays               | \$<br>-       | \$<br>(2,365) | \$ | 147,000     | \$ | -           |
|                               | \$<br>285,408 | \$<br>295,862 | \$ | 560,085     | \$ | 372,672     |

|                               | ГІ | ZUZU Buaget |
|-------------------------------|----|-------------|
| Personnel                     | \$ | 257,272     |
| Purchased/Contracted Services | \$ | 101,250     |
| Supplies                      | \$ | 14,150      |
| Capital Outlays               | \$ | -           |







### 1510 -1519 Finance Department

### Statement of Service

The divisions within the Finance Department consist of Accounting, Accounts Payable, Payroll Administration, Revenue Administration, Accounts Receivable, and Purchasing. The Finance Department is responsible for all financial operations, contract administration, budget preparation and administration, and coordination of the annual audit. The department is committed to maintaining the public's respect and confidence by adhering to the highest standards of accountability, accuracy, timeliness, professionalism, and innovation. Duties include:

### Team Focus

- Maintain systems of accounting so as to present fairly the results of its operations in an accurate and timely manner, and in accordance with Generally Accepted Account