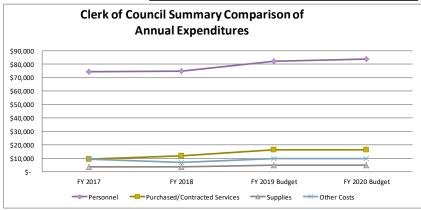

#### **Items for Consideration**

1 Proposed Budget FY 2020

#### **Item Attachment Documents:**

1 Proposed Budget FY 2020

| Fiscal Year 2020 - SCHE                          | DULE OF SIGNIFICANT REVENUE CHANGES IMPACTING THE G GENERAL FUND EXPENDITURES | ENERAL FUND BUD                                         | GET                 |                                        |
|--------------------------------------------------|-------------------------------------------------------------------------------|---------------------------------------------------------|---------------------|----------------------------------------|
| Type of Budget Impact                            | List of Significant Costs Effecting the the Use of the<br>General Fund        | Proposed Budget @ for June 27, 2019 without any Changes | Proposed<br>Changes | Revised Impact<br>on General<br>Fund's |
| 1 New and on-going                               | Total Personnel Changes                                                       | 1,405,148                                               | (161,460)           | 1,243,688                              |
| 2 New one-time costs                             | Total Capital Project budget                                                  | 1,747,060                                               | (93,000)            | 1,654,060                              |
| 3 New and on-going 3 to 5 yrs                    | New Operating Leases related to vehicles and Georgia power cameras            | 188,000                                                 | -                   | 188,000                                |
| 4 New and on-going                               | Debt Service 1st Year MRS                                                     | 245,149                                                 | -                   | 245,149                                |
| 5 New and on-going                               | Debt Service 2nd Year MRS                                                     | 249,900                                                 | (249,900)           | -                                      |
| 6 New and on-going                               | Debt Service 3rd Year MRS                                                     | 208,150                                                 | (204,134)           | 4,016                                  |
| 7 One-time                                       | Consultants for Hazard Mitigation Grant                                       | 350,000                                                 | (175,000)           | 175,000                                |
| 8 Normal - can be eliminated with policy changes | Supplement for the Solid Waste Fund                                           | 292,200                                                 | -                   | 292,200                                |
| 9 Normal                                         | Supplement for the Emergency 911 Fund                                         | 304,473                                                 | -                   | 304,473                                |
| O Current but can be eliminated                  | Concession Stand Custodial Contract                                           | 50,000                                                  | (46,950)            | 3,050                                  |
|                                                  |                                                                               | 5,040,080                                               | (930,444)           | 4,109,636                              |