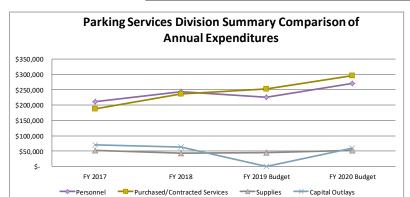

|

#### 7564 Parking Services Division

|                               | ]  | FY 2017 | ]  | FY 2018 |    | 2019 Budget | FΥ | 2020 Budget |  |
|-------------------------------|----|---------|----|---------|----|-------------|----|-------------|--|
| Personnel                     | \$ | 211,447 | \$ | 243,466 | \$ | 226,173     | \$ | 271,356     |  |
| Purchased/Contracted Services | \$ | 187,079 | \$ | 237,000 | \$ | 252,397     | \$ | 295,534     |  |
| Supplies                      | \$ | 53,150  | \$ | 42,609  | \$ | 45,552      | \$ | 51,382      |  |
| Capital Outlays               | \$ | 70,679  | \$ | 63,990  | \$ | -           | \$ | 59,850      |  |
|                               | \$ | 522,355 | \$ | 587,065 | \$ | 524,122     | \$ | 678,122     |  |







|                                |                     | FY-2020 | BUDGET              | FY-2019     | FY-2019     | FY-2019 | FY-2018 | FY-2017 |  |  |  |  |  |
|--------------------------------|---------------------|---------|---------------------|-------------|-------------|---------|---------|---------|--|--|--|--|--|
|                                |                     | BUDGET  | VARIANCE            | CURRENT     | Y-T-D and   | BUDGET  |         |         |  |  |  |  |  |
| FUND DEPT OBJECT               | ACCOUNT DESCRIPTION | REQUEST | <b>FY20 VS FY19</b> | BUDGET      | ENCUMBERED  | BALANCE | ACTUAL  | ACTUAL  |  |  |  |  |  |
| DOWNTOWN DEVELOPMENT AUTHORITY |                     |         |                     |             |             |         |         |         |