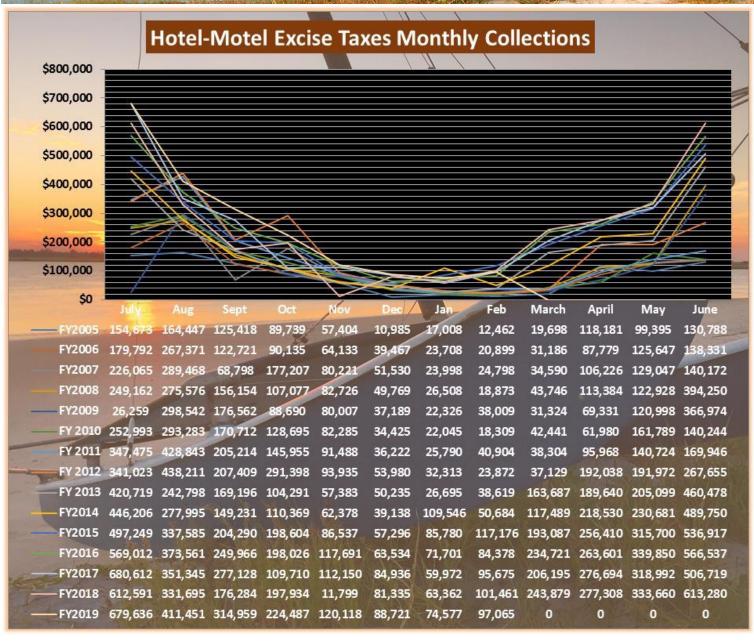

7,308   | 0         |
| May        | 99,395    | 125,647   | 129,047   | 122,928   | 120,998   | 161,789   | 140,724   | 191,972   | 205,099   | 230,681   | 315,700   | 339,850   | 318,992   | 333,660   | 0         |
| June       | 130,788   | 138,331   | 140,172   | 394,250   | 366,974   | 140,244   | 169,946   | 267,655   | 460,478   | 489,750   | 536,917   | 566,537   | 506,719   | 613,280   | 0         |
| Total      | 1,000,198 | 1,191,169 | 1,352,120 | 1,640,153 | 1,356,211 | 1,409,201 | 1,766,833 | 2,170,935 | 2,128,840 | 2,301,996 | 2,886,632 | 3,132,577 | 3,080,127 | 3,044,587 | 2,011,014 |

The schedule below shows the 14 years and 9 month history of monthly and annual actual revenues collected by the City which includes hotel-motel excise tax, penalties and interest.

Page 150





The table below explains than information included in the budget request report.

| COLUMNS | COLUMN TITLE                |    | COLUMN DESCRIPTION                                                                                              |
|---------|-----------------------------|----|-----------------------------------------------------------------------------------------------------------------|
| Α       | FY2020 & Budget Request     | =  | Represents the Department Head's fiscal year 2020 proposed budget request.                                      |
| В       | Budget Change 2019 vs. 2020 | =  | Represents the difference between the current budget (purple) and the department's budget request for FY20      |
| С       | FY2019 Current Budget       | 11 | Represents fiscal year