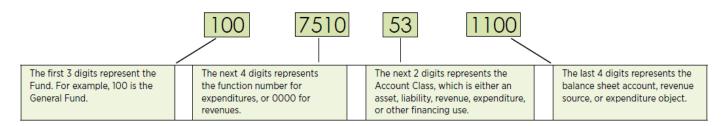

#### **Item Attachment Documents:**

1 Proposed Budget FY 2020

| Fiscal Year 2020 - SCHE                          | DULE OF SIGNIFICANT REVENUE CHANGES IMPACTING THE G GENERAL FUND EXPENDITURES | ENERAL FUND BUD                                         | GET                 |                                        |
|--------------------------------------------------|-------------------------------------------------------------------------------|---------------------------------------------------------|---------------------|----------------------------------------|
| Type of Budget Impact                            | List of Significant Costs Effecting the the Use of the<br>General Fund        | Proposed Budget @ for June 27, 2019 without any Changes | Proposed<br>Changes | Revised Impact<br>on General<br>Fund's |
| 1 New and on-going                               | Total Personnel Changes                                                       | 1,405,148                                               | (161,460)           | 1,243,688                              |
| 2 New one-time costs                             | Total Capital Project budget                                                  | 1,747,060                                               | (93,000)            | 1,654,060                              |
| 3 New and on-going 3 to 5 yrs                    | New Operating Leases related to vehicles and Georgia power cameras            | 188,000                                                 | -                   | 188,000                                |
| 4 New and on-going                               | Debt Service 1st Year MRS                                                     | 245,149                                                 | -                   | 245,149                                |
| 5 New and on-going                               | Debt Service 2nd Year MRS                                                     | 249,900                                                 | (249,900)           | -                                      |
| 6 New and on-going                               | Debt Service 3rd Year MRS                                                     | 208,150                                                 | (204,134)           | 4,016                                  |
| 7 One-time                                       | Consultants for Hazard Mitigation Grant                                       | 350,000                                                 | (175,000)           | 175,000                                |
| 8 Normal - can be eliminated with policy changes | Supplement for the Solid Waste Fund                                           | 292,200                                                 | -                   | 292,200                                |
| 9 Normal                                         | Supplement for the Emergency 911 Fund                                         | 304,473                                                 | -                   | 304,473                                |
| O Current but can be eliminated                  | Concession Stand Custodial Contract                                           | 50,000                                                  | (46,950)            | 3,050                                  |
|                                                  |                                                                               | 5,040,080                                               | (930,444)           | 4,109,636                              |

|   | Fiscal Year 2020 - SCH                                                                                                                                                | HEDULE OF SIGNIFICANT COSTS IMPACTING THE GENERAL GENERAL FUND REVENUES | FUND BUDGET                                             |                     |                                        |
|---|-----------------------------------------------------------------------------------------------------------------------------------------------------------------------|-------------------------------------------------------------------------|---------------------------------------------------------|---------------------|----------------------------------------|
|   | Type of Budget Impact                                                                                                                                                 | List of Significant Costs Effecting the the Use of the General Fund     | Proposed Budget @ for June 27, 2019 without any Changes | Proposed<br>Changes | Revised Impact<br>on General<br>Fund's |
| 1 | New and should be on-going in order to recover the impact that the visitors to the campground have on services provided by the General Fund.                          | Transfer in from the Campground Fund 555                                | -                                                       | 600,000.00          | 600,000.00                             |
| 2 | Police Fines revenues are expected to continue to increase with the level of new police hires                                                                         | Police Fines                                                            | 500,000.00                                              | 200,000.00          | 700,000.00                             |
| 3 | Court Costs Fine revenues are expected to continue to increase with the level of new police hires                                                                     | Court Costs Fines                                                       | 130,000.00                                              | 120,000.00          | 250,000.00                             |
| 4 | Financial Market dictates the interest rate                                                                                                                           | Investment Income                                                       | 130,000.00                                              | 40,000.00           | 170,000.00                             |
| 5 | New within the past year: usage expected to increase, but off set and replace the revenue collected in the coin machines and pay & display devices and parking fines. | Parking Passport Mobile App Revenue                                     | 240,000.00                                              | 100,000.00          | 340,000.00                             |
|   |                                                                                                                                                                       | •                                                                       | 1,000,000.00                                            | 1,060,000.00        | 2,060,000.00                           |

|                                                | SUM                                                         | MARY        | OF GEN          | ERAL FUN         | ID PERSO           | NNEL CH      | IANGES         | FOR TH     | HE FY2     | 020 BUD           | GET                  |                        |                |                  |                       |
|------------------------------------------------|-------------------------------------------------------------|-------------|-----------------|------------------|--------------------|--------------|----------------|------------|------------|-------------------|----------------------|------------------------|----------------|------------------|-----------------------|
| It e                                           |                                                             |             |                 |                  |                    |              |                |            |            |                   |                      |                        |                |                  | Impact of Future      |
| m                                              |                                                             |             |                 |                  |                    |              |                |            |            |                   |                      |                        |                |                  | Retirment             |
| N Line Item Description                        | Details / Joh Title                                         | # Positions | Grado           | Annual           | Hoolth Inc         | Dontal Inc   | Life Inc       |            | Wellness   |                   | EICA/Modicaro        | Subtotal               | Workers        | Total Wagos      | Costs in              |
| u Line Item Description                        | Details / Job Title                                         | Required    | Grade           | Amount           | Health Ins         |              |                | LIDINS     | Points     | Overtime          | FICA/Medicare        | Wages                  | Comp           | Total Wages      | FY2021                |
| Salary increased from 20 to                    | Administrative Assistant                                    | 1           |                 | 31,804           | y Manage<br>12,006 |              |                | 225        | 375        | 0                 | 3,430                | 48,270                 | 154            | 48,425           | 3,180                 |
| 40 hrs. per week and health                    | Administrative Assistant                                    | _           |                 | 31,004           | 12,000             | 330          |                | 223        | 373        |                   | 3,430                | 40,270                 | 154            | 40,423           | 3,100                 |
| insurance added                                |                                                             | Total City  | Manager         | 31,804           | 12,006             | 350          | <br>80         | 225        | 375        | . 0               | 3,430                | 48,270                 | 154            | 48,425           | 3,180                 |
|                                                |                                                             |             |                 |                  |                    |              |                |            |            |                   | 2, 12 2              | 10,27                  |                |                  |                       |
|                                                |                                                             |             |                 | Informa          | iton Tech          | nology [     | <b>Departn</b> | nent       |            |                   |                      |                        |                |                  |                       |
| New Position                                   | IT Support Specialist                                       | 1           | 107             | 40,478<br>40,478 | 12,943<br>12,943   | 350<br>350   | 80<br>80       | 300<br>300 | 375<br>375 | 0                 | 0                    | 54,526<br>54,526       | 174<br>174     | 54,700<br>54,700 | 4,048<br><b>4,048</b> |
|                                                |                                                             |             |                 | 40,476           | 12,943             | 330          | 80             | 300        | 3/3        | <u> </u>          |                      | 34,320                 | 1/4            | 54,700           | 4,040                 |
|                                                |                                                             |             |                 |                  | Fire De            | partmer      | it             |            |            |                   |                      |                        |                |                  |                       |
| New Position Moving                            |                                                             |             |                 |                  |                    |              |                |            |            |                   | l I                  |                        |                |                  |                       |
|                                                | Captain (50% EM Salary)<br>Lieutenant                       | 1           | 112<br>109      | 27,949<br>43,928 | 16,661<br>12,943   | 350<br>350   | 80<br>80       | 375<br>250 | 375<br>375 | 0                 | 3,503<br>4,431       | 49,293<br>62,357       | 1,587<br>2,008 | 50,880<br>64,365 | 2,795<br>4,393        |
| Moving Firefighter to Lieutenant               | Lieutenant                                                  | 1           | 109             | 45,256           | 12,943             | 350          | 80             | 200        | 375        | 0                 | 4,529                | 63,733                 | 2,052          | 65,785           | 4,526                 |
| Moving Firefighter to Lieutenant  New Position |                                                             | 1           | 109<br>106      | 45,256<br>35,558 | 8,365<br>12,943    | 350<br>350   | 80<br>80       | 200<br>200 | 375<br>375 | 0<br>8333         | 4,179<br>3,358       | 58,805<br>61,197       | 1,894<br>1,971 | 60,698<br>63,168 | 4,526<br>4,389        |
| New Position                                   | Firefighters                                                | 1           | 106             | 35,558           | 12,943             | 350          | 80             | 200        | 375        | 8333              | 3,358                | 61,197                 | 1,971          | 63,168           | 4,389                 |
| New Position                                   |                                                             | 1           | 106<br>106      | 35,558<br>35,558 | 12,943             | 350<br>350   | 80             | 200<br>200 | 375<br>375 | 8333<br>8333      | 3,358<br>3,358       | 61,197                 | 1,971<br>1,971 | 63,168           | 4,389                 |
| New Position New Position                      | Firefighters Firefighters                                   | 1           | 106             | 35,558           | 12,943<br>12,943   | 350          | 80<br>80       | 200        | 375        | 8333              | 3,358                | 61,197<br>61,197       | 1,971          | 63,168<br>63,168 | 4,389<br>4,389        |
| New Position                                   | Firefighters                                                | 1           | 106             | 35,558           | 12,943             | 350          | 80             | 200        | 375        | 8333              | 3,358                | 61,197                 | 1,971          | 63,168           | 4,389                 |
| New Position New Position                      |                                                             | 1           | 106<br>106      | 35,558<br>35,558 | 12,943<br>12,943   | 350<br>350   | 80<br>80       | 200<br>200 | 375<br>375 | 8333<br>8333      | 3,358<br>3,358       | 61,197<br>61,197       | 1,971<br>1,971 | 63,168<br>63,168 | 4,389<br>4,389        |
|                                                | Firefighters                                                | 1           | 106             | 35,558           | 12,943             | 350          | 80             | 200        | 375        | 8333              | 3,358                | 61,197                 | 1,971          | 63,168           | 4,389                 |
|                                                | TOTAL FIRE DEP                                              | ARTMENT:    |                 | 482,411          | 167,399            | 4,550        | 1,040          | 2,825      | 4,875      | 74,997            | 46,864               | 784,961                | 25,276         | 810,237          | 55,741                |
|                                                |                                                             |             |                 | Fr               | nergency           | Manage       | ment           |            |            |                   |                      |                        |                |                  |                       |
|                                                |                                                             |             |                 |                  |                    |              |                |            |            |                   |                      |                        |                |                  |                       |
|                                                | Emergency Manager 25% of Fire Chief Salary                  | 1           |                 | 21,250           |                    |              |                |            |            | 0                 | 1,626                | 22,876                 | 124            | 22,999           | 2,125                 |
|                                                | Emergency Manager 50% of Fire Chief Salary                  |             |                 | 27,134           |                    |              |                |            |            | 0                 | 2,076                | 29,210                 | 158            | 29,367           | 2,713                 |
|                                                | lotal Eme                                                   | rgency Mai  | nagement        | 48,384           | 0                  | 0            | 0              | 0          | 0          | 0                 | 3,701                | 52,085                 | 281            | 52,367           | 4,838                 |
|                                                |                                                             |             |                 |                  |                    |              |                |            |            |                   |                      |                        |                |                  |                       |
|                                                |                                                             |             | Pla             | anning an        | d Zoning -         | - Busines    | s Licen        | se\STVI    | R          |                   |                      |                        |                |                  |                       |
| Salary increased from 32 to                    | BL/STVR Coordinator                                         | 1           | 106             | 39,229           | 8,365              | 325          | 80             | 225        | 375        | 500               | 3,718                | 52,817                 | 169            | 52,986           | 2 072                 |
| To III3. per week                              | •                                                           | Planning a  |                 | 39,229           | 8,365              | 325          | 80             | 225        | 375        | 500               | 3,718                | 52,817                 | 169            | 52,986           | 3,973<br><b>3,973</b> |
|                                                |                                                             |             |                 |                  |                    |              |                |            |            |                   |                      |                        |                |                  |                       |
|                                                |                                                             |             |                 |                  | Vorks - So         |              |                |            |            |                   |                      |                        |                |                  |                       |
| New position                                   | Laborer I - Recycling Program Laborer I - Recycling Program | 1           | 104<br>104      | 29,682<br>29,682 | 12,943<br>12,943   | 350<br>350   | 80<br>80       | 150<br>150 | 375<br>375 | 0                 | 3,333.87<br>3,333.87 | 46,913.87<br>46,913.87 | 6,010<br>6,010 | 52,924<br>52,924 | 2,968<br>2,968        |
| rear posicion                                  | Total So                                                    | olid Waste  |                 | 59,364           | 25,886             | 700          | 160            | 300        | 750        | -                 | 6,668                | 93,828                 |                | 105,847          | 5,936                 |
|                                                |                                                             |             |                 |                  |                    |              |                |            |            |                   |                      |                        |                |                  |                       |
|                                                |                                                             |             |                 |                  |                    |              |                |            |            |                   |                      |                        |                |                  |                       |
|                                                |                                                             |             |                 | Public V         | Vorks - Bu         | ilding M     | aintena        | ince       |            |                   |                      |                        |                |                  |                       |
|                                                | Custodial Worker                                            | 1           | 103             | 29,682           | 12,943             | 350          | 80             | 150        | 375        | 2000              | 3,333.87             | 48,914                 | 4,466          | 53,380           | 3,168                 |
|                                                | Custodial Worker Custodial Worker                           | 1           | 103<br>103      | 29,682<br>29,682 | 12,943<br>12,943   | 350<br>350   | 80<br>80       | 150<br>150 | 375<br>375 | 2000<br>2000      | 3,333.87<br>3,333.87 | 48,914<br>48,914       | 4,466<br>4,466 | 53,380<br>53,380 |                       |
| New position                                   | Total B                                                     | uilding Ma  |                 | 89,046           | 38,829             | <b>1,050</b> | 240            | <b>450</b> | 1,125      | 6,000             |                      | 146,742                |                | 160,139          |                       |
|                                                |                                                             |             |                 |                  |                    |              |                |            |            |                   |                      |                        |                |                  |                       |
|                                                |                                                             |             |                 | ublic W.         | rks Ctor           | n Water      | Manag          | oment      |            |                   |                      |                        |                |                  |                       |
| Duinging talk best                             | DDW Storm Water/Safety Transactor                           | 1           |                 |                  | rks - Storr        |              |                |            |            | 70.4 00.00        | 4 220 72             | E0 004                 | 7.77           | 67.566           | 4.300                 |
| Bringing Job Back                              | DPW Storm Water/Safety Inspector <b>Total Storm</b>         | Water Mai   | 108<br>nagement | 42,162<br>42,162 |                    |              |                | 200<br>200 |            | ge 4 <b>00.00</b> | 4,220.73<br>4,221    | 59,894<br>59,894       | 7,672<br>7,672 | 67,566<br>67,566 | 4,266<br><b>4,266</b> |
|                                                | i otal otolili                                              |             |                 | ,                | ==,550             |              | 4              |            |            |                   | -,                   | 55/551                 | -,             | 3.,530           | -,                    |

| It e m m N u Line Item Description Details / Job Title # Positions Required                      |                  | Annual<br>Amount   | Health Ins       | Dental Ins | Life Ins |                     | Wellness<br>Points    | Overtime     | FICA/Medicare        | Subtotal<br>Wages  | Workers<br>Comp     | Total Wages            | Impact of<br>Future<br>Retirment<br>Costs in<br>FY2021 |
|--------------------------------------------------------------------------------------------------|------------------|--------------------|------------------|------------|----------|---------------------|-----------------------|--------------|----------------------|--------------------|---------------------|------------------------|--------------------------------------------------------|
|                                                                                                  |                  | Publi              | c Works -        | Adminis    | stration |                     |                       |              |                      |                    |                     |                        |                                                        |
| New position split w/DPW Utility Service Worker I - Distribution/Coll 1 Total Public Works Admin | 103<br>Istration | 29,647  <br>29,647 | 12,943<br>12,943 | 350<br>350 | 80<br>80 | 150<br>150          | 375<br>375            | -            | 3,331.19<br>3,331    | 46,876  <br>46,876 | 6,005<br>6,005      | 52,881<br>52,881       | 2,965<br><b>2,965</b>                                  |
| Grand Total General Fund Personnel C                                                             | Changes:         | 862,525            | 290,377          | 8,025      | 1,840    | 4,675               | 8,625                 |              | 81,935               | 1,339,999          | 65,149              | 1,405,148              | 94,452                                                 |
| PROPOSED PERS                                                                                    | ONNEL F          | POSITIOI           | NS TO RE         | MOVE FI    | ROM TH   | <mark>IE GEN</mark> | <mark>ERAL F</mark> I | UND BU       | DGET                 |                    |                     |                        |                                                        |
|                                                                                                  | P                |                    | orks - Bu        |            | aintena  | nce                 |                       |              |                      |                    |                     |                        |                                                        |
| New position Custodial Worker 1 New position Custodial Worker 1                                  | 103<br>103       | 29,682<br>29,682   | 12,943<br>12,943 | 350<br>350 | 80<br>80 | 150<br>150          | 375<br>375            | 2000<br>2000 | 3,333.87<br>3,333.87 | 48,914<br>48,914   | 4,466<br>4,466      | 53,380<br>53,380       | 3,168<br>3,168                                         |
| Total Building Main                                                                              |                  | <b>59,364</b>      | 25,886           | 700        | 160      | 300                 | <b>750</b>            | 4,000        | 6,668                | 97,828             | 8,932               | 106,759                | 6,336                                                  |
|                                                                                                  |                  |                    |                  |            |          |                     |                       |              |                      |                    |                     |                        |                                                        |
|                                                                                                  |                  |                    | ton Techr        |            |          |                     |                       |              |                      |                    |                     |                        |                                                        |
| New Position   IT Support Specialist   1   Tatal Information Tool                                | 107              | 40,478             | 12,943           | 350        | 80       | 300                 | 375                   | -            | - 1                  | 54,526             | 174                 | 54,700                 | 4,048                                                  |
| New Position IT Support Specialist 1  Total Information Tech                                     | 107              |                    |                  |            |          |                     | <b>375</b>   375      | -            | - <u>-</u> [         | 54,526  <br>54,526 | <b>174</b>  <br>174 | <b>54,700</b>   54,700 | 4,048<br>4,048                                         |
|                                                                                                  | hnology          | 40,478             | 12,943           | 350        | 80       | 300                 |                       |              | 6,668                |                    |                     | •                      |                                                        |

#### LIST OF CAPITAL IMPROVEMENT PROJECTS THAT ARE ELIGIBLE FOR FUNDING WITH SPLOST PROCEE

| _                                                                                                       | 1                  |                   |           |           | ı         |                   |
|---------------------------------------------------------------------------------------------------------|--------------------|-------------------|-----------|-----------|-----------|-------------------|
|                                                                                                         | Total              |                   |           |           |           |                   |
|                                                                                                         | 5 Year             |                   |           |           |           |                   |
| PROJECT DESCRIPTIONS  Department of Police                                                              | CIP                | FY20              | FY21      | FY22      | FY23      | FY23              |
| Tag Reader (100.3210.54.2100) 1 OF 2 (100.3210.54.2100 - M&E                                            | ) 13,576           | 13,576            |           |           | 1         |                   |
| Tag Reader (100.3210.54.2100) 2 OF 2 (100.3210.54.2100 M&E)                                             | 13,576             | 13,576            |           |           |           |                   |
| Body Cameras (100.3210.54.2100 M&E)                                                                     | 40,960             | 40,960            |           |           |           |                   |
| In-car Camera Systems for new Vehicles (100.3210.54.2100 M & E)                                         | 26,064             | 26,064            |           |           |           |                   |
|                                                                                                         |                    |                   |           |           |           |                   |
| Department of Fire                                                                                      |                    |                   |           |           |           |                   |
| Radios / Communication Technology Fire / OR<br>(100.3510.54.2100 M&E)                                   | 45.000             | 15.000            |           |           |           |                   |
| Replacement Ladder Truck Fire 1999/ Equipment (20 Years)                                                | 15,000<br>750.000  | 15,000<br>0       | 750,000   | 0         | 0         | 0                 |
| Fire Station / Office Furniture (100.3510.54.2300)                                                      | 7,500              | 7,500             | 730,000   | 0         | 0         | 0                 |
| Radios / Communication Technology Fire / OR                                                             | 7,500              | 7,500             |           |           |           |                   |
| (100.3510.54.2100 M&E)                                                                                  | 15,000             | 15,000            | 0         | 0         | 0         | 0                 |
| Replacement Fire Engine 1997 (Back Up Over 20 Years)                                                    | 499,999            | 0                 | 499,999   | 0         | 0         | 0                 |
| Sea Doo Watercraft Replacement (100.3510.54.2100 M & E)                                                 | 15,000             | 15,000            | 0         | 0         | 0         | 0                 |
| LUCAS II Chest Compression System                                                                       | 15,000             | 0                 | 15,000    | 0         | 0         | 0                 |
| Replacement Fire Station / Admin /EMA                                                                   | 3,500,000          | 0                 | 0         | 3,500,000 | 0         | 0                 |
| Marine Rescue Watercraft                                                                                | 70,000             | 0                 | 0         | 0         | 70,000    | 0                 |
| Quck Response Vehicle QRV<br>Fleet Replacement Truck                                                    | 100,000<br>30,000  | 0                 | 0         |           | 0         | 100,000<br>30,000 |
| Radio Communication Equipment                                                                           | 20.000             | 0                 | 0         |           | 20,000    | 30,000            |
| Tada Communication Equipment                                                                            | _0,000             |                   |           |           | 20,000    | ı                 |
|                                                                                                         |                    |                   |           |           |           |                   |
| Department of Parks Administration                                                                      |                    |                   |           |           |           |                   |
| South end Showers                                                                                       |                    |                   |           |           |           |                   |
| (100.6210.54.1100 - Site Improvements)                                                                  | 30,000             | 30,000            | 0         | 0         | 0         | 0                 |
| Department of Champurates Management                                                                    | 0                  |                   |           |           |           |                   |
| Department of Stormwater Management                                                                     | 0                  |                   |           |           |           |                   |
| (100.4520.54.2102 - Drainage Improvements)                                                              | 256,000            | 256,000           | 0         | 0         | 0         | 0                 |
|                                                                                                         |                    |                   |           | -         | -         |                   |
| WATER & SEWER IMPROVEMENTS:                                                                             |                    |                   |           |           |           |                   |
|                                                                                                         | F00 000            | 500.000           | 0         | 0         |           | 0                 |
| Replace Water Line 2nd/Van Horn (505.4410.54.1400) Sewer add second Rotory Fan Press (505.4310.54.1400) | 500,000<br>550,000 | 550,000           | 0         | 0         | 0         | 0                 |
| Sewer Lift - Force Main # 1                                                                             | 500,000            | 330,000           | 500,000   | 0         | 0         | 0                 |
| Sewer Lift Force Main # 2                                                                               | 174,250            | 0                 | 0         | 174,250   | 0         | 0                 |
| Sewer Lift Force Main # 10 (505.4310.54.1402)                                                           | 75,000             | 75,000            | 0         | 0         | 0         | 0                 |
| Sewer Lift Force Main # 5 (505.4310.54.1402)                                                            | 113,250            | 113,250           | 0         | 0         | 0         | 0                 |
| Sewer Lines repairs that are identified by camera system                                                |                    |                   |           |           |           |                   |
| (505.4310.54.1401)                                                                                      | 100,000            | 100,000           | 0         | 0         | 0         | 0                 |
| WWTP 50ft Diameter Clarifier                                                                            | 1,500,000          | 0                 | 0         | 0         | ,,        | 0                 |
| WWTP Reuse Water System                                                                                 | 250,000            | 0                 | 0         | 250,000   | 0         | 0                 |
| Sewer Line Replac Inlet Ave. & 17th Street (505.4310.54.1499)                                           | 175,000            | 175,000           | 0         | 0         |           |                   |
| Sewer Lift Station # 12 Rehab & Force Main Replac                                                       | 300,000            | 0                 | 300,000   | 0         |           |                   |
| CAMPGROUND IMPROVEMENTS:                                                                                |                    |                   |           |           |           |                   |
| New Bath House Construction - Lower                                                                     |                    |                   |           |           |           |                   |
| (555.6180.54.1310 - Buildings)                                                                          | 300,000            | 300,000           | 0         | 0         | 0         | 0                 |
| Sleeving of Crows Nest Sewer Line                                                                       | 25,000             | 0                 | 25,000    | 0         | 0         | 0                 |
| New Bath House Construction - Upper                                                                     | 290,000            | 0                 | 290,000   | 0         | 0         | 0                 |
| Installation of Cabins (#9-ADA) & (#10)                                                                 | 125,000            | 0                 | 0         | 125,000   | 0         | 0                 |
| Installation of Cabins (#11) & (#12)                                                                    | 100,000            | 0                 | 0         | 100,000   | 0         | 0                 |
| Installation of Cabins (#13) & (#14)                                                                    | 100,000            | 0                 | 0         | 100,000   | 0         | 0                 |
| Replace Cabins (#1 - #3)  GRAND TOTAL                                                                   | 215,000            | 0<br>2 24E 026    | 2 270 000 | 4 240 250 | 215,000   | 0                 |
| GRAND TOTAL                                                                                             | 10,010,1/5         | <b>2,245,92</b> 6 | 4,3/9,999 | 4,249,250 | 1,805,000 | 130,000           |