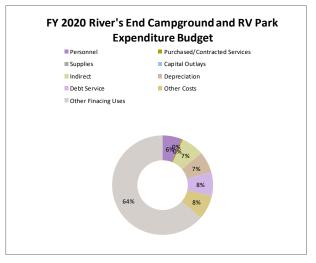

#### LIST OF CAPITAL IMPROVEMENT PROJECTS THAT ARE ELIGIBLE FOR FUNDING WITH SPLOST PROCEE

| _                                                                                                       | 1                  |                   |           |           | ı         |                   |
|---------------------------------------------------------------------------------------------------------|--------------------|-------------------|-----------|-----------|-----------|-------------------|
|                                                                                                         | Total              |                   |           |           |           |                   |
|                                                                                                         | 5 Year             |                   |           |           |           |                   |
| PROJECT DESCRIPTIONS  Department of Police                                                              | CIP                | FY20              | FY21      | FY22      | FY23      | FY23              |
| Tag Reader (100.3210.54.2100) 1 OF 2 (100.3210.54.2100 - M&E                                            | ) 13,576           | 13,576            |           |           | 1         |                   |
| Tag Reader (100.3210.54.2100) 2 OF 2 (100.3210.54.2100 M&E)                                             | 13,576             | 13,576            |           |           |           |                   |
| Body Cameras (100.3210.54.2100 M&E)                                                                     | 40,960             | 40,960            |           |           |           |                   |
| In-car Camera Systems for new Vehicles (100.3210.54.2100 M & E)                                         | 26,064             | 26,064            |           |           |           |                   |
|                                                                                                         |                    |                   |           |           |           |                   |
| Department of Fire                                                                                      |                    |                   |           |           |           |                   |
| Radios / Communication Technology Fire / OR<br>(100.3510.54.2100 M&E)                                   | 45.000             | 15.000            |           |           |           |                   |
| Replacement Ladder Truck Fire 1999/ Equipment (20 Years)                                                | 15,000<br>750.000  | 15,000<br>0       | 750,000   | 0         | 0         | 0                 |
| Fire Station / Office Furniture (100.3510.54.2300)                                                      | 7,500              | 7,500             | 730,000   | 0         | 0         | 0                 |
| Radios / Communication Technology Fire / OR                                                             | 7,500              | 7,500             |           |           |           |                   |
| (100.3510.54.2100 M&E)                                                                                  | 15,000             | 15,000            | 0         | 0         | 0         | 0                 |
| Replacement Fire Engine 1997 (Back Up Over 20 Years)                                                    | 499,999            | 0                 | 499,999   | 0         | 0         | 0                 |
| Sea Doo Watercraft Replacement (100.3510.54.2100 M & E)                                                 | 15,000             | 15,000            | 0         | 0         | 0         | 0                 |
| LUCAS II Chest Compression System                                                                       | 15,000             | 0                 | 15,000    | 0         | 0         | 0                 |
| Replacement Fire Station / Admin /EMA                                                                   | 3,500,000          | 0                 | 0         | 3,500,000 | 0         | 0                 |
| Marine Rescue Watercraft                                                                                | 70,000             | 0                 | 0         | 0         | 70,000    | 0                 |
| Quck Response Vehicle QRV<br>Fleet Replacement Truck                                                    | 100,000<br>30,000  | 0                 | 0         |           | 0         | 100,000<br>30,000 |
| Radio Communication Equipment                                                                           | 20.000             | 0                 | 0         |           | 20,000    | 30,000            |
| Tada Communication Equipment                                                                            | _0,000             |                   |           |           | 20,000    | ı                 |
|                                                                                                         |                    |                   |           |           |           |                   |
| Department of Parks Administration                                                                      |                    |                   |           |           |           |                   |
| South end Showers                                                                                       |                    |                   |           |           |           |                   |
| (100.6210.54.1100 - Site Improvements)                                                                  | 30,000             | 30,000            | 0         | 0         | 0         | 0                 |
| Department of Champurates Management                                                                    | 0                  |                   |           |           |           |                   |
| Department of Stormwater Management                                                                     | 0                  |                   |           |           |           |                   |
| (100.4520.54.2102 - Drainage Improvements)                                                              | 256,000            | 256,000           | 0         | 0         | 0         | 0                 |
|                                                                                                         |                    |                   |           | -         | -         |                   |
| WATER & SEWER IMPROVEMENTS:                                                                             |                    |                   |           |           |           |                   |
|                                                                                                         | F00 000            | 500.000           | 0         | 0         |           | 0                 |
| Replace Water Line 2nd/Van Horn (505.4410.54.1400) Sewer add second Rotory Fan Press (505.4310.54.1400) | 500,000<br>550,000 | 550,000           | 0         | 0         | 0         | 0                 |
| Sewer Lift - Force Main # 1                                                                             | 500,000            | 330,000           | 500,000   | 0         | 0         | 0                 |
| Sewer Lift Force Main # 2                                                                               | 174,250            | 0                 | 0         | 174,250   | 0         | 0                 |
| Sewer Lift Force Main # 10 (505.4310.54.1402)                                                           | 75,000             | 75,000            | 0         | 0         | 0         | 0                 |
| Sewer Lift Force Main # 5 (505.4310.54.1402)                                                            | 113,250            | 113,250           | 0         | 0         | 0         | 0                 |
| Sewer Lines repairs that are identified by camera system                                                |                    |                   |           |           |           |                   |
| (505.4310.54.1401)                                                                                      | 100,000            | 100,000           | 0         | 0         | 0         | 0                 |
| WWTP 50ft Diameter Clarifier                                                                            | 1,500,000          | 0                 | 0         | 0         | ,,        | 0                 |
| WWTP Reuse Water System                                                                                 | 250,000            | 0                 | 0         | 250,000   | 0         | 0                 |
| Sewer Line Replac Inlet Ave. & 17th Street (505.4310.54.1499)                                           | 175,000            | 175,000           | 0         | 0         |           |                   |
| Sewer Lift Station # 12 Rehab & Force Main Replac                                                       | 300,000            | 0                 | 300,000   | 0         |           |                   |
| CAMPGROUND IMPROVEMENTS:                                                                                |                    |                   |           |           |           |                   |
| New Bath House Construction - Lower                                                                     |                    |                   |           |           |           |                   |
| (555.6180.54.1310 - Buildings)                                                                          | 300,000            | 300,000           | 0         | 0         | 0         | 0                 |
| Sleeving of Crows Nest Sewer Line                                                                       | 25,000             | 0                 | 25,000    | 0         | 0         | 0                 |
| New Bath House Construction - Upper                                                                     | 290,000            | 0                 | 290,000   | 0         | 0         | 0                 |
| Installation of Cabins (#9-ADA) & (#10)                                                                 | 125,000            | 0                 | 0         | 125,000   | 0         | 0                 |
| Installation of Cabins (#11) & (#12)                                                                    | 100,000            | 0                 | 0         | 100,000   | 0         | 0                 |
| Installation of Cabins (#13) & (#14)                                                                    | 100,000            | 0                 | 0         | 100,000   | 0         | 0                 |
| Replace Cabins (#1 - #3)  GRAND TOTAL                                                                   | 215,000            | 0<br>2 24E 026    | 2 270 000 | 4 240 250 | 215,000   | 0                 |
| GRAND TOTAL                                                                                             | 10,010,1/5         | <b>2,245,92</b> 6 | 4,3/9,999 | 4,249,250 | 1,805,000 | 130,000           |