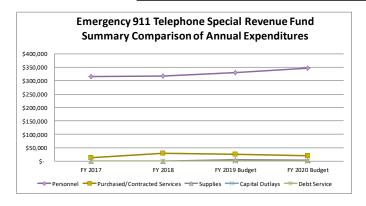

|   | Fiscal Year 2020 - SCH                                                                                                                                                | HEDULE OF SIGNIFICANT COSTS IMPACTING THE GENERAL GENERAL FUND REVENUES | FUND BUDGET                                             |                     |                                        |
|---|-----------------------------------------------------------------------------------------------------------------------------------------------------------------------|-------------------------------------------------------------------------|---------------------------------------------------------|---------------------|----------------------------------------|
|   | Type of Budget Impact                                                                                                                                                 | List of Significant Costs Effecting the the Use of the General Fund     | Proposed Budget @ for June 27, 2019 without any Changes | Proposed<br>Changes | Revised Impact<br>on General<br>Fund's |
| 1 | New and should be on-going in order to recover the impact that the visitors to the campground have on services provided by the General Fund.                          | Transfer in from the Campground Fund 555                                | -                                                       | 600,000.00          | 600,000.00                             |
| 2 | Police Fines revenues are expected to continue to increase with the level of new police hires                                                                         | Police Fines                                                            | 500,000.00                                              | 200,000.00          | 700,000.00                             |
| 3 | Court Costs Fine revenues are expected to continue to increase with the level of new police hires                                                                     | Court Costs Fines                                                       | 130,000.00                                              | 120,000.00          | 250,000.00                             |
| 4 | Financial Market dictates the interest rate                                                                                                                           | Investment Income                                                       | 130,000.00                                              | 40,000.00           | 170,000.00                             |
| 5 | New within the past year: usage expected to increase, but off set and replace the revenue collected in the coin machines and pay & display devices and parking fines. | Parking Passport Mobile App Revenue                                     | 240,000.00                                              | 100,000.00          | 340,000.00                             |
|   |                                                                                                                                                                       | •                                                                       | 1,000,000.00                                            | 1,060,000.00        | 2,060,000.00                           |