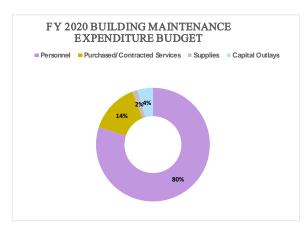

|                                                | SUM                                                         | MARY        | OF GEN          | ERAL FUN         | ID PERSO           | NNEL CH      | IANGES         | FOR TH     | HE FY2     | 020 BUD           | GET                  |                        |                |                  |                       |
|------------------------------------------------|-------------------------------------------------------------|-------------|-----------------|------------------|--------------------|--------------|----------------|------------|------------|-------------------|----------------------|------------------------|----------------|------------------|-----------------------|
| It e                                           |                                                             |             |                 |                  |                    |              |                |            |            |                   |                      |                        |                |                  | Impact of Future      |
| m                                              |                                                             |             |                 |                  |                    |              |                |            |            |                   |                      |                        |                |                  | Retirment             |
| N Line Item Description                        | Details / Joh Title                                         | # Positions | Grado           | Annual           | Hoolth Inc         | Dontal Inc   | Life Inc       |            | Wellness   |                   | EICA/Modicaro        | Subtotal               | Workers        | Total Wagos      | Costs in              |
| u Line Item Description                        | Details / Job Title                                         | Required    | Grade           | Amount           | Health Ins         |              |                | LIDINS     | Points     | Overtime          | FICA/Medicare        | Wages                  | Comp           | Total Wages      | FY2021                |
| Salary increased from 20 to                    | Administrative Assistant                                    | 1           |                 | 31,804           | y Manage<br>12,006 |              |                | 225        | 375        | 0                 | 3,430                | 48,270                 | 154            | 48,425           | 3,180                 |
| 40 hrs. per week and health                    | Administrative Assistant                                    | _           |                 | 31,004           | 12,000             | 330          |                | 223        | 373        |                   | 3,430                | 40,270                 | 154            | 40,423           | 3,100                 |
| insurance added                                |                                                             | Total City  | Manager         | 31,804           | 12,006             | 350          | <br>80         | 225        | 375        | . 0               | 3,430                | 48,270                 | 154            | 48,425           | 3,180                 |
|                                                |                                                             |             |                 |                  |                    |              |                |            |            |                   | 2, 12 2              | 10,27                  |                |                  |                       |
|                                                |                                                             |             |                 | Informa          | iton Tech          | nology [     | <b>Departn</b> | nent       |            |                   |                      |                        |                |                  |                       |
| New Position                                   | IT Support Specialist                                       | 1           | 107             | 40,478<br>40,478 | 12,943<br>12,943   | 350<br>350   | 80<br>80       | 300<br>300 | 375<br>375 | 0                 | 0                    | 54,526<br>54,526       | 174<br>174     | 54,700<br>54,700 | 4,048<br><b>4,048</b> |
|                                                |                                                             |             |                 | 40,476           | 12,943             | 330          | 80             | 300        | 3/3        | <u> </u>          |                      | 34,320                 | 1/4            | 54,700           | 4,040                 |
|                                                |                                                             |             |                 |                  | Fire De            | partmer      | it             |            |            |                   |                      |                        |                |                  |                       |
| New Position Moving                            |                                                             |             |                 |                  |                    |              |                |            |            |                   | l I                  |                        |                |                  |                       |
|                                                | Captain (50% EM Salary)<br>Lieutenant                       | 1           | 112<br>109      | 27,949<br>43,928 | 16,661<br>12,943   | 350<br>350   | 80<br>80       | 375<br>250 | 375<br>375 | 0                 | 3,503<br>4,431       | 49,293<br>62,357       | 1,587<br>2,008 | 50,880<br>64,365 | 2,795<br>4,393        |
| Moving Firefighter to Lieutenant               | Lieutenant                                                  | 1           | 109             | 45,256           | 12,943             | 350          | 80             | 200        | 375        | 0                 | 4,529                | 63,733                 | 2,052          | 65,785           | 4,526                 |
| Moving Firefighter to Lieutenant  New Position |                                                             | 1           | 109<br>106      | 45,256<br>35,558 | 8,365<br>12,943    | 350<br>350   | 80<br>80       | 200<br>200 | 375<br>375 | 0<br>8333         | 4,179<br>3,358       | 58,805<br>61,197       | 1,894<br>1,971 | 60,698<br>63,168 | 4,526<br>4,389        |
| New Position                                   | Firefighters                                                | 1           | 106             | 35,558           | 12,943             | 350          | 80             | 200        | 375        | 8333              | 3,358                | 61,197                 | 1,971          | 63,168           | 4,389                 |
| New Position                                   |                                                             | 1           | 106<br>106      | 35,558<br>35,558 | 12,943             | 350<br>350   | 80             | 200<br>200 | 375<br>375 | 8333<br>8333      | 3,358<br>3,358       | 61,197                 | 1,971<br>1,971 | 63,168           | 4,389                 |
| New Position New Position                      | Firefighters Firefighters                                   | 1           | 106             | 35,558           | 12,943<br>12,943   | 350          | 80<br>80       | 200        | 375        | 8333              | 3,358                | 61,197<br>61,197       | 1,971          | 63,168<br>63,168 | 4,389<br>4,389        |
| New Position                                   | Firefighters                                                | 1           | 106             | 35,558           | 12,943             | 350          | 80             | 200        | 375        | 8333              | 3,358                | 61,197                 | 1,971          | 63,168           | 4,389                 |
| New Position New Position                      |                                                             | 1           | 106<br>106      | 35,558<br>35,558 | 12,943<br>12,943   | 350<br>350   | 80<br>80       | 200<br>200 | 375<br>375 | 8333<br>8333      | 3,358<br>3,358       | 61,197<br>61,197       | 1,971<br>1,971 | 63,168<br>63,168 | 4,389<br>4,389        |
|                                                | Firefighters                                                | 1           | 106             | 35,558           | 12,943             | 350          | 80             | 200        | 375        | 8333              | 3,358                | 61,197                 | 1,971          | 63,168           | 4,389                 |
|                                                | TOTAL FIRE DEP                                              | ARTMENT:    |                 | 482,411          | 167,399            | 4,550        | 1,040          | 2,825      | 4,875      | 74,997            | 46,864               | 784,961                | 25,276         | 810,237          | 55,741                |
|                                                |                                                             |             |                 | Fr               | nergency           | Manage       | ment           |            |            |                   |                      |                        |                |                  |                       |
|                                                |                                                             |             |                 |                  |                    |              |                |            |            |                   |                      |                        |                |                  |                       |
|                                                | Emergency Manager 25% of Fire Chief Salary                  | 1           |                 | 21,250           |                    |              |                |            |            | 0                 | 1,626                | 22,876                 | 124            | 22,999           | 2,125                 |
|                                                | Emergency Manager 50% of Fire Chief Salary                  |             |                 | 27,134           |                    |              |                |            |            | 0                 | 2,076                | 29,210                 | 158            | 29,367           | 2,713                 |
|                                                | lotal Eme                                                   | rgency Mai  | nagement        | 48,384           | 0                  | 0            | 0              | 0          | 0          | 0                 | 3,701                | 52,085                 | 281            | 52,367           | 4,838                 |
|                                                |                                                             |             |                 |                  |                    |              |                |            |            |                   |                      |                        |                |                  |                       |
|                                                |                                                             |             | Pla             | anning an        | d Zoning -         | - Busines    | s Licen        | se\STVI    | R          |                   |                      |                        |                |                  |                       |
| Salary increased from 32 to                    | BL/STVR Coordinator                                         | 1           | 106             | 39,229           | 8,365              | 325          | 80             | 225        | 375        | 500               | 3,718                | 52,817                 | 169            | 52,986           | 2 072                 |
| To III3. per week                              | •                                                           | Planning a  |                 | 39,229           | 8,365              | 325          | 80             | 225        | 375        | 500               | 3,718                | 52,817                 | 169            | 52,986           | 3,973<br><b>3,973</b> |
|                                                |                                                             |             |                 |                  |                    |              |                |            |            |                   |                      |                        |                |                  |                       |
|                                                |                                                             |             |                 |                  | Vorks - So         |              |                |            |            |                   |                      |                        |                |                  |                       |
| New position                                   | Laborer I - Recycling Program Laborer I - Recycling Program | 1           | 104<br>104      | 29,682<br>29,682 | 12,943<br>12,943   | 350<br>350   | 80<br>80       | 150<br>150 | 375<br>375 | 0                 | 3,333.87<br>3,333.87 | 46,913.87<br>46,913.87 | 6,010<br>6,010 | 52,924<br>52,924 | 2,968<br>2,968        |
| rear posicion                                  | Total So                                                    | olid Waste  |                 | 59,364           | 25,886             | 700          | 160            | 300        | 750        | -                 | 6,668                | 93,828                 |                | 105,847          | 5,936                 |
|                                                |                                                             |             |                 |                  |                    |              |                |            |            |                   |                      |                        |                |                  |                       |
|                                                |                                                             |             |                 |                  |                    |              |                |            |            |                   |                      |                        |                |                  |                       |
|                                                |                                                             |             |                 | Public V         | Vorks - Bu         | ilding M     | aintena        | ince       |            |                   |                      |                        |                |                  |                       |
|                                                | Custodial Worker                                            | 1           | 103             | 29,682           | 12,943             | 350          | 80             | 150        | 375        | 2000              | 3,333.87             | 48,914                 | 4,466          | 53,380           | 3,168                 |
|                                                | Custodial Worker Custodial Worker                           | 1           | 103<br>103      | 29,682<br>29,682 | 12,943<br>12,943   | 350<br>350   | 80<br>80       | 150<br>150 | 375<br>375 | 2000<br>2000      | 3,333.87<br>3,333.87 | 48,914<br>48,914       | 4,466<br>4,466 | 53,380<br>53,380 |                       |
| New position                                   | Total B                                                     | uilding Ma  |                 | 89,046           | 38,829             | <b>1,050</b> | 240            | <b>450</b> | 1,125      | 6,000             |                      | 146,742                |                | 160,139          |                       |
|                                                |                                                             |             |                 |                  |                    |              |                |            |            |                   |                      |                        |                |                  |                       |
|                                                |                                                             |             |                 | ublic W.         | rks Ctor           | n Water      | Manag          | oment      |            |                   |                      |                        |                |                  |                       |
| Duinging talk best                             | DDW Storm Water/Safety Transactor                           | 1           |                 |                  | rks - Storr        |              |                |            |            | 70.4 00.00        | 4 220 72             | E0 004                 | 7.77           | 67.566           | 4.300                 |
| Bringing Job Back                              | DPW Storm Water/Safety Inspector <b>Total Storm</b>         | Water Mai   | 108<br>nagement | 42,162<br>42,162 |                    |              |                | 200<br>200 |            | ge 4 <b>00.00</b> | 4,220.73<br>4,221    | 59,894<br>59,894       | 7,672<br>7,672 | 67,566<br>67,566 | 4,266<br><b>4,266</b> |
|                                                | i otal otolili                                              |             |                 | ,                | ==,550             |              | 4              |            |            |                   | -,                   | 55/551                 | -,             | 3.,530           | -,                    |