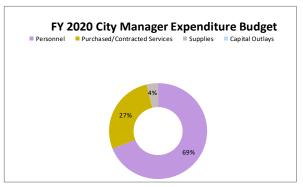

6,573 | \$<br>246,613 | \$ | 292,855     | \$ | 257,272     |
| Purchased/Contracted Services | \$<br>96,753  | \$<br>16,652  | \$ | 87,383      | \$ | 101,250     |
| Supplies                      | \$<br>2,082   | \$<br>34,962  | \$ | 32,847      | \$ | 14,150      |
| Capital Outlays               | \$<br>-       | \$<br>(2,365) | \$ | 147,000     | \$ | -           |
|                               | \$<br>285,408 | \$<br>295,862 | \$ | 560,085     | \$ | 372,672     |

|                               | ГІ | ZUZU Buaget |
|-------------------------------|----|-------------|
| Personnel                     | \$ | 257,272     |
| Purchased/Contracted Services | \$ | 101,250     |
| Supplies                      | \$ | 14,150      |
| Capital Outlays               | \$ | -           |







### 1510 -1519 Finance Department

### Statement of Service

The divisions within the Finance Department consist of Accounting, Accounts Payable, Payroll Administration, Revenue Administration, Accounts Receivable, and Purchasing. The Finance Department is responsible for all financial operations, contract administration, budget preparation and administration, and coordination of the annual audit. The department is committed to maintaining the public's respect and confidence by adhering to the highest standards of accountability, accuracy, timeliness, professionalism, and innovation. Duties include:

### Team Focus

- Maintain systems of accounting so as to present fairly the results of its operations in an accurate and timely manner, and in accordance with Generally Accepted Accountin