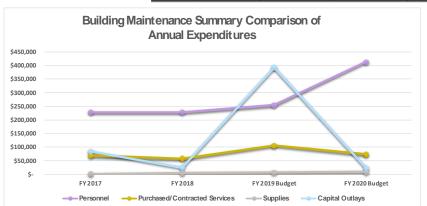

|                                                | SUM                                                         | MARY        | OF GEN          | ERAL FUN         | ID PERSO           | NNEL CH      | IANGES         | FOR TH     | HE FY2     | 020 BUD           | GET                  |                        |                |                  |                       |
|------------------------------------------------|-------------------------------------------------------------|-------------|-----------------|------------------|--------------------|--------------|----------------|------------|------------|-------------------|----------------------|------------------------|----------------|------------------|-----------------------|
| It e                                           |                                                             |             |                 |                  |                    |              |                |            |            |                   |                      |                        |                |                  | Impact of Future      |
| m                                              |                                                             |             |                 |                  |                    |              |                |            |            |                   |                      |                        |                |                  | Retirment             |
| N Line Item Description                        | Details / Joh Title                                         | # Positions | Grado           | Annual           | Hoolth Inc         | Dontal Inc   | Life Inc       |            | Wellness   |                   | EICA/Modicaro        | Subtotal               | Workers        | Total Wagos      | Costs in              |
| u Line Item Description                        | Details / Job Title                                         | Required    | Grade           | Amount           | Health Ins         |              |                | LIDINS     | Points     | Overtime          | FICA/Medicare        | Wages                  | Comp           | Total Wages      | FY2021                |
| Salary increased from 20 to                    | Administrative Assistant                                    | 1           |                 | 31,804           | y Manage<br>12,006 |              |                | 225        | 375        | 0                 | 3,430                | 48,270                 | 154            | 48,425           | 3,180                 |
| 40 hrs. per week and health                    | Administrative Assistant                                    | _           |                 | 31,004           | 12,000             | 330          |                | 223        | 373        |                   | 3,430                | 40,270                 | 154            | 40,423           | 3,100                 |
| insurance added                                |                                                             | Total City  | Manager         | 31,804           | 12,006             | 350          | <br>80         | 225        | 375        | . 0               | 3,430                | 48,270                 | 154            | 48,425           | 3,180                 |
|                                                |                                                             |             |                 |                  |                    |              |                |            |            |                   | 2, 12 2              | 10,27                  |                |                  |                       |
|                                                |                                                             |             |                 | Informa          | iton Tech          | nology [     | <b>Departn</b> | nent       |            |                   |                      |                        |                |                  |                       |
| New Position                                   | IT Support Specialist                                       | 1           | 107             | 40,478<br>40,478 | 12,943<br>12,943   | 350<br>350   | 80<br>80       | 300<br>300 | 375<br>375 | 0                 | 0                    | 54,526<br>54,526       | 174<br>174     | 54,700<br>54,700 | 4,048<br><b>4,048</b> |
|                                                |                                                             |             |                 | 40,476           | 12,943             | 330          | 80             | 300        | 3/3        | <u> </u>          |                      | 34,320                 | 1/4            | 54,700           | 4,040                 |
|                                                |                                                             |             |                 |                  | Fire De            | partmer      | it             |            |            |                   |                      |                        |                |                  |                       |
| New Position Moving                            |                                                             |             |                 |                  |                    |              |                |            |            |                   | l I                  |                        |                |                  |                       |
|                                                | Captain (50% EM Salary)<br>Lieutenant                       | 1           | 112<br>109      | 27,949<br>43,928 | 16,661<br>12,943   | 350<br>350   | 80<br>80       | 375<br>250 | 375<br>375 | 0                 | 3,503<br>4,431       | 49,293<br>62,357       | 1,587<br>2,008 | 50,880<br>64,365 | 2,795<br>4,393        |
| Moving Firefighter to Lieutenant               | Lieutenant                                                  | 1           | 109             | 45,256           | 12,943             | 350          | 80             | 200        | 375        | 0                 | 4,529                | 63,733                 | 2,052          | 65,785           | 4,526                 |
| Moving Firefighter to Lieutenant  New Position |                                                             | 1           | 109<br>106      | 45,256<br>35,558 | 8,365<br>12,943    | 350<br>350   | 80<br>80       | 200<br>200 | 375<br>375 | 0<br>8333         | 4,179<br>3,358       | 58,805<br>61,197       | 1,894<br>1,971 | 60,698<br>63,168 | 4,526<br>4,389        |
| New Position                                   | Firefighters                                                | 1           | 106             | 35,558           | 12,943             | 350          | 80             | 200        | 375        | 8333              | 3,358                | 61,197                 | 1,971          | 63,168           | 4,389                 |
| New Position                                   |                                                             | 1           | 106<br>106      | 35,558<br>35,558 | 12,943             | 350<br>350   | 80             | 200<br>200 | 375<br>375 | 8333<br>8333      | 3,358<br>3,358       | 61,197                 | 1,971<br>1,971 | 63,168           | 4,389                 |
| New Position New Position                      | Firefighters Firefighters                                   | 1           | 106             | 35,558           | 12,943<br>12,943   | 350          | 80<br>80       | 200        | 375        | 8333              | 3,358                | 61,197<br>61,197       | 1,971          | 63,168<br>63,168 | 4,389<br>4,389        |
| New Position                                   | Firefighters                                                | 1           | 106             | 35,558           | 12,943             | 350          | 80             | 200        | 375        | 8333              | 3,358                | 61,197                 | 1,971          | 63,168           | 4,389                 |
| New Position New Position                      |                                                             | 1           | 106<br>106      | 35,558<br>35,558 | 12,943<br>12,943   | 350<br>350   | 80<br>80       | 200<br>200 | 375<br>375 | 8333<br>8333      | 3,358<br>3,358       | 61,197<br>61,197       | 1,971<br>1,971 | 63,168<br>63,168 | 4,389<br>4,389        |
|                                                | Firefighters                                                | 1           | 106             | 35,558           | 12,943             | 350          | 80             | 200        | 375        | 8333              | 3,358                | 61,197                 | 1,971          | 63,168           | 4,389                 |
|                                                | TOTAL FIRE DEP                                              | ARTMENT:    |                 | 482,411          | 167,399            | 4,550        | 1,040          | 2,825      | 4,875      | 74,997            | 46,864               | 784,961                | 25,276         | 810,237          | 55,741                |
|                                                |                                                             |             |                 | Fr               | nergency           | Manage       | ment           |            |            |                   |                      |                        |                |                  |                       |
|                                                |                                                             |             |                 |                  |                    |              |                |            |            |                   |                      |                        |                |                  |                       |
|                                                | Emergency Manager 25% of Fire Chief Salary                  | 1           |                 | 21,250           |                    |              |                |            |            | 0                 | 1,626                | 22,876                 | 124            | 22,999           | 2,125                 |
|                                                | Emergency Manager 50% of Fire Chief Salary                  |             |                 | 27,134           |                    |              |                |            |            | 0                 | 2,076                | 29,210                 | 158            | 29,367           | 2,713                 |
|                                                | lotal Eme                                                   | rgency Mai  | nagement        | 48,384           | 0                  | 0            | 0              | 0          | 0          | 0                 | 3,701                | 52,085                 | 281            | 52,367           | 4,838                 |
|                                                |                                                             |             |                 |                  |                    |              |                |            |            |                   |                      |                        |                |                  |                       |
|                                                |                                                             |             | Pla             | anning an        | d Zoning -         | - Busines    | s Licen        | se\STVI    | R          |                   |                      |                        |                |                  |                       |
| Salary increased from 32 to                    | BL/STVR Coordinator                                         | 1           | 106             | 39,229           | 8,365              | 325          | 80             | 225        | 375        | 500               | 3,718                | 52,817                 | 169            | 52,986           | 2 072                 |
| To III3. per week                              | •                                                           | Planning a  |                 | 39,229           | 8,365              | 325          | 80             | 225        | 375        | 500               | 3,718                | 52,817                 | 169            | 52,986           | 3,973<br><b>3,973</b> |
|                                                |                                                             |             |                 |                  |                    |              |                |            |            |                   |                      |                        |                |                  |                       |
|                                                |                                                             |             |                 |                  | Vorks - So         |              |                |            |            |                   |                      |                        |                |                  |                       |
| New position                                   | Laborer I - Recycling Program Laborer I - Recycling Program | 1           | 104<br>104      | 29,682<br>29,682 | 12,943<br>12,943   | 350<br>350   | 80<br>80       | 150<br>150 | 375<br>375 | 0                 | 3,333.87<br>3,333.87 | 46,913.87<br>46,913.87 | 6,010<br>6,010 | 52,924<br>52,924 | 2,968<br>2,968        |
| rear posicion                                  | Total So                                                    | olid Waste  |                 | 59,364           | 25,886             | 700          | 160            | 300        | 750        | -                 | 6,668                | 93,828                 |                | 105,847          | 5,936                 |
|                                                |                                                             |             |                 |                  |                    |              |                |            |            |                   |                      |                        |                |                  |                       |
|                                                |                                                             |             |                 |                  |                    |              |                |            |            |                   |                      |                        |                |                  |                       |
|                                                |                                                             |             |                 | Public V         | Vorks - Bu         | ilding M     | aintena        | ince       |            |                   |                      |                        |                |                  |                       |
|                                                | Custodial Worker                                            | 1           | 103             | 29,682           | 12,943             | 350          | 80             | 150        | 375        | 2000              | 3,333.87             | 48,914                 | 4,466          | 53,380           | 3,168                 |
|                                                | Custodial Worker Custodial Worker                           | 1           | 103<br>103      | 29,682<br>29,682 | 12,943<br>12,943   | 350<br>350   | 80<br>80       | 150<br>150 | 375<br>375 | 2000<br>2000      | 3,333.87<br>3,333.87 | 48,914<br>48,914       | 4,466<br>4,466 | 53,380<br>53,380 |                       |
| New position                                   | Total B                                                     | uilding Ma  |                 | 89,046           | 38,829             | <b>1,050</b> | 240            | <b>450</b> | 1,125      | 6,000             |                      | 146,742                |                | 160,139          |                       |
|                                                |                                                             |             |                 |                  |                    |              |                |            |            |                   |                      |                        |                |                  |                       |
|                                                |                                                             |             |                 | ublic W.         | rks Ctor           | n Water      | Manag          | oment      |            |                   |                      |                        |                |                  |                       |
| Duinging talk best                             | DDW Storm Water/Safety Transactor                           | 1           |                 |                  | rks - Storr        |              |                |            |            | 70.4 00.00        | 4 220 72             | E0 004                 | 7.77           | 67.566           | 4.300                 |
| Bringing Job Back                              | DPW Storm Water/Safety Inspector <b>Total Storm</b>         | Water Mai   | 108<br>nagement | 42,162<br>42,162 |                    |              |                | 200<br>200 |            | ge 4 <b>00.00</b> | 4,220.73<br>4,221    | 59,894<br>59,894       | 7,672<br>7,672 | 67,566<br>67,566 | 4,266<br><b>4,266</b> |
|                                                | i otal otolili                                              |             |                 | ,                | ==,550             |              | 4              |            |            |                   | -,                   | 55/551                 | -,             | 3.,530           | -,                    |

| It e m m N u Line Item Description Details / Job Title # Positions Required                      |                  | Annual<br>Amount   | Health Ins       | Dental Ins | Life Ins |                     | Wellness<br>Points    | Overtime     | FICA/Medicare        | Subtotal<br>Wages  | Workers<br>Comp     | Total Wages            | Impact of<br>Future<br>Retirment<br>Costs in<br>FY2021 |
|--------------------------------------------------------------------------------------------------|------------------|--------------------|------------------|------------|----------|---------------------|-----------------------|--------------|----------------------|--------------------|---------------------|------------------------|--------------------------------------------------------|
|                                                                                                  |                  | Publi              | c Works -        | Adminis    | stration |                     |                       |              |                      |                    |                     |                        |                                                        |
| New position split w/DPW Utility Service Worker I - Distribution/Coll 1 Total Public Works Admin | 103<br>Istration | 29,647  <br>29,647 | 12,943<br>12,943 | 350<br>350 | 80<br>80 | 150<br>150          | 375<br>375            | -            | 3,331.19<br>3,331    | 46,876  <br>46,876 | 6,005<br>6,005      | 52,881<br>52,881       | 2,965<br><b>2,965</b>                                  |
| Grand Total General Fund Personnel C                                                             | Changes:         | 862,525            | 290,377          | 8,025      | 1,840    | 4,675               | 8,625                 |              | 81,935               | 1,339,999          | 65,149              | 1,405,148              | 94,452                                                 |
| PROPOSED PERS                                                                                    | ONNEL F          | POSITIOI           | NS TO RE         | MOVE FI    | ROM TH   | <mark>IE GEN</mark> | <mark>ERAL F</mark> I | UND BU       | DGET                 |                    |                     |                        |                                                        |
|                                                                                                  | P                |                    | orks - Bu        |            | aintena  | nce                 |                       |              |                      |                    |                     |                        |                                                        |
| New position Custodial Worker 1 New position Custodial Worker 1                                  | 103<br>103       | 29,682<br>29,682   | 12,943<br>12,943 | 350<br>350 | 80<br>80 | 150<br>150          | 375<br>375            | 2000<br>2000 | 3,333.87<br>3,333.87 | 48,914<br>48,914   | 4,466<br>4,466      | 53,380<br>53,380       | 3,168<br>3,168                                         |
| Total Building Main                                                                              |                  | <b>59,364</b>      | 25,886           | 700        | 160      | 300                 | <b>750</b>            | 4,000        | 6,668                | 97,828             | 8,932               | 106,759                | 6,336                                                  |
|                                                                                                  |                  |                    |                  |            |          |                     |                       |              |                      |                    |                     |                        |                                                        |
|                                                                                                  |                  |                    | ton Techr        |            |          |                     |                       |              |                      |                    |                     |                        |                                                        |
| New Position   IT Support Specialist   1   Tatal Information Tool                                | 107              | 40,478             | 12,943           | 350        | 80       | 300                 | 375                   | -            | - 1                  | 54,526             | 174                 | 54,700                 | 4,048                                                  |
| New Position IT Support Specialist 1  Total Information Tech                                     | 107              |                    |                  |            |          |                     | <b>375</b>   375      | -            | - <u>-</u> [         | 54,526  <br>54,526 | <b>174</b>  <br>174 | <b>54,700</b>   54,700 | 4,048<br>4,048                                         |
|                                                                                                  | hnology          | 40,478             | 12,943           | 350        | 80       | 300                 |                       |              | 6,668                |                    |                     | •                      |                                                        |