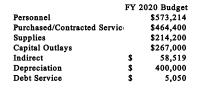

#### **Item Attachment Documents:**

1 Proposed Budget FY 2020

| Fiscal Year 2020 - SCHE                          | DULE OF SIGNIFICANT REVENUE CHANGES IMPACTING THE G GENERAL FUND EXPENDITURES | ENERAL FUND BUD                                         | GET                 |                                        |
|--------------------------------------------------|-------------------------------------------------------------------------------|---------------------------------------------------------|---------------------|----------------------------------------|
| Type of Budget Impact                            | List of Significant Costs Effecting the the Use of the<br>General Fund        | Proposed Budget @ for June 27, 2019 without any Changes | Proposed<br>Changes | Revised Impact<br>on General<br>Fund's |
| 1 New and on-going                               | Total Personnel Changes                                                       | 1,405,148                                               | (161,460)           | 1,243,688                              |
| 2 New one-time costs                             | Total Capital Project budget                                                  | 1,747,060                                               | (93,000)            | 1,654,060                              |
| 3 New and on-going 3 to 5 yrs                    | New Operating Leases related to vehicles and Georgia power cameras            | 188,000                                                 | -                   | 188,000                                |
| 4 New and on-going                               | Debt Service 1st Year MRS                                                     | 245,149                                                 | -                   | 245,149                                |
| 5 New and on-going                               | Debt Service 2nd Year MRS                                                     | 249,900                                                 | (249,900)           | -                                      |
| 6 New and on-going                               | Debt Service 3rd Year MRS                                                     | 208,150                                                 | (204,134)           | 4,016                                  |
| 7 One-time                                       | Consultants for Hazard Mitigation Grant                                       | 350,000                                                 | (175,000)           | 175,000                                |
| 8 Normal - can be eliminated with policy changes | Supplement for the Solid Waste Fund                                           | 292,200                                                 | -                   | 292,200                                |
| 9 Normal                                         | Supplement for the Emergency 911 Fund                                         | 304,473                                                 | -                   | 304,473                                |
| O Current but can be eliminated                  | Concession Stand Custodial Contract                                           | 50,000                                                  | (46,950)            | 3,050                                  |
|                                                  |                                                                               | 5,040,080                                               | (930,444)           | 4,109,636                              |