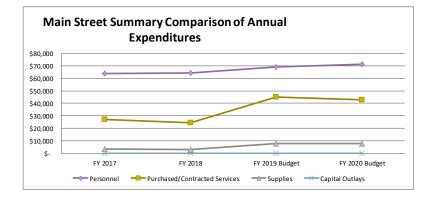

| FY 2017 |        |    | Y 2018 | FY: | 2019 Budget | FY 2020 Budget |         |  |
|-------------------------------|---------|--------|----|--------|-----|-------------|----------------|---------|--|
| Personnel                     | \$      | 63,857 | \$ | 64,037 | \$  | 69,203      | \$             | 71,233  |  |
| Purchased/Contracted Services | \$      | 26,929 | \$ | 24,335 | \$  | 44,830      | \$             | 42,630  |  |
| Supplies                      | \$      | 3,569  | \$ | 3,008  | \$  | 7,940       | \$             | 7,940   |  |
| Capital Outlays               | \$      | _      | \$ | -      | \$  | -           | \$             | -       |  |
| -                             | \$      | 94.354 | s  | 91.380 | \$  | 121.973     | \$             | 121.803 |  |







### 7520 - South Beach District

### South Beach District: Budget \$39,000

The Parking Department's budget decreased by (\$9,750) from \$48,750 to \$39,000 due to the following:

• 100.7520.54.1405 Capital outlay – budget of \$10,000 was eliminated.

|      |      |             |      |                           | FY-2020    | BUDGET              | FY-2019     | FY-2019           | FY-2019     | FY-2018     | FY-2017     |
|------|------|-------------|------|---------------------------|------------|---------------------|-------------|-------------------|-------------|-------------|-------------|
|      |      |             |      |                           | BUDGET     | VARIANCE            | CURRENT     | Y-T-D and         | BUDGET      |             |             |
| FUND | DEPT |