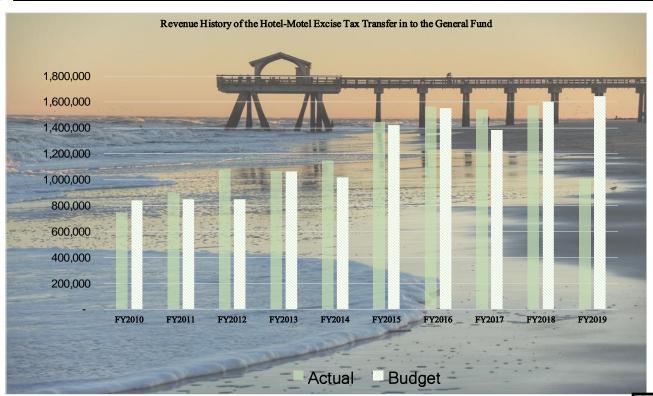

rand Tot        | al                          | 15,259,605.00 | 1,290,637.00 | 13,968,968.00 | 6,432,200.37 | 7,536,767.63 | 11,341,613.79 | 10,977,651.63 |

The schedule and graph below show the ten year budget and actual Hotel-Motel Excise Tax revenues transferred into the General Fund.

|        | FY2010  | FY2011  | FY2012    | FY2013    | FY2014    | FY2015    | FY2016    | FY2017    | FY2018    | FY2019    |
|--------|---------|---------|-----------|-----------|-----------|-----------|-----------|-----------|-----------|-----------|
| Actual | 747,392 | 892,733 | 1,080,702 | 1,064,419 | 1,150,998 | 1,443,316 | 1,566,290 | 1,540,064 | 1,572,294 | 1,005,507 |
| Budget | 840,000 | 850,000 | 850,000   | 1,061,000 | 1,018,000 | 1,421,386 | 1,553,000 | 1,385,000 | 1,601,886 | 1,642,313 |





### General Fund Department Expenditures

### General Fund Summary Information

The schedule below shows the shows a summary of the General Fund expenditures by department and divisions that includes the actual expenditures for fiscal years, 2016, 2017, 2018, the current budget fund for fiscal year 2019 and the proposed budget for fiscal year 2020. Also, the schedule shows the budget variance and percentage of the budget changes between fiscal year 2019 and 2020.

| SUMMARY COMPARIS            | SON C     | F GEN     | ERAL E    | UND A       | NNUAL        | EXPEND    | ITURES           |
|-----------------------------|-----------|-----------|-----------|-------------|--------------|-----------|------------------|
|                             | FY2016    | FY2017    | FY2018    | FY2