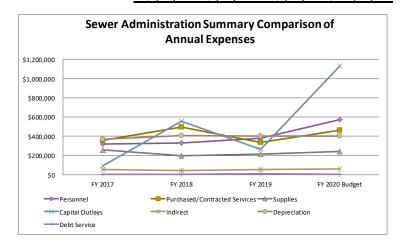

#### **Item Attachment Documents:**

1 Proposed Budget FY 2020

| Fiscal Year 2020 - SCHE                          | DULE OF SIGNIFICANT REVENUE CHANGES IMPACTING THE G GENERAL FUND EXPENDITURES | ENERAL FUND BUD                                         | GET                 |                                        |
|--------------------------------------------------|-------------------------------------------------------------------------------|---------------------------------------------------------|---------------------|----------------------------------------|
| Type of Budget Impact                            | List of Significant Costs Effecting the the Use of the<br>General Fund        | Proposed Budget @ for June 27, 2019 without any Changes | Proposed<br>Changes | Revised Impact<br>on General<br>Fund's |
| 1 New and on-going                               | Total Personnel Changes                                                       | 1,405,148                                               | (161,460)           | 1,243,688                              |
| 2 New one-time costs                             | Total Capital Project budget                                                  | 1,747,060                                               | (93,000)            | 1,654,060                              |
| 3 New and on-going 3 to 5 yrs                    | New Operating Leases related to vehicles and Georgia power cameras            | 188,000                                                 | -                   | 188,000                                |
| 4 New and on-going                               | Debt Service 1st Year MRS                                                     | 245,149                                                 | -                   | 245,149                                |
| 5 New and on-going                               | Debt Service 2nd Year MRS                                                     | 249,900                                                 | (249,900)           | -                                      |
| 6 New and on-going                               | Debt Service 3rd Year MRS                                                     | 208,150                                                 | (204,134)           | 4,016                                  |
| 7 One-time                                       | Consultants for Hazard Mitigation Grant                                       | 350,000                                                 | (175,000)           | 175,000                                |
| 8 Normal - can be eliminated with policy changes | Supplement for the Solid Waste Fund                                           | 292,200                                                 | -                   | 292,200                                |
| 9 Normal                                         | Supplement for the Emergency 911 Fund                                         | 304,473                                                 | -                   | 304,473                                |
| O Current but can be eliminated                  | Concession Stand Custodial Contract                                           | 50,000                                                  | (46,950)            | 3,050                                  |
|                                                  |                                                                               | 5,040,080                                               | (930,444)           | 4,109,636                              |