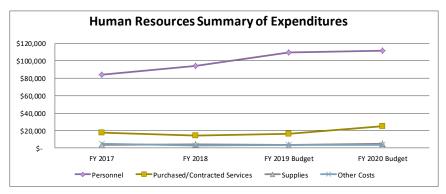

| \$ | 111,365     |
| Purchased/Contracted Services | \$ | 17,300  | \$ | 14,143  | \$  | 16,030      | \$ | 24,930      |
| Supplies                      | \$ | 3,513   | \$ | 3,838   | \$  | 3,340       | \$ | 4,840       |
| Other Costs                   | \$ | 4,555   | \$ | 2,762   | \$  | 3,300       | \$ | 3,300       |
|                               | \$ | 109,616 | \$ | 114,785 | \$  | 132,060     | \$ | 144,435     |

|                              | FY | 2020 Budget |
|------------------------------|----|-------------|
| Personnel                    | \$ | 111,365     |
| Purchased/Contracted Service | \$ | 24,930      |
| Supplies                     | \$ | 4,840       |
| Other Costs                  | \$ | 3,300       |
|                              |    |             |







## 2650 - Municipal Court

### Statement of Service

The mission of the Municipal Court department is to provide high quality customer service in an efficient, professional, and fair manner; and in doing so, maintain the public's respect, confidence and satisfaction. The department uses available tools and programs to reduce instances of recidivism and make the Tybee community safer.

### Team Focus

- Operations Ensure that justice is administered in a fair, impartial, professional, and efficient manner
- Customer Service Provide the highest quality of customer service to the public and employees of the City of Tybee Island.
- Education Provide training opportunities for court personnel to ensure mandated training is complete and the court is providing quality services.
- Internal P