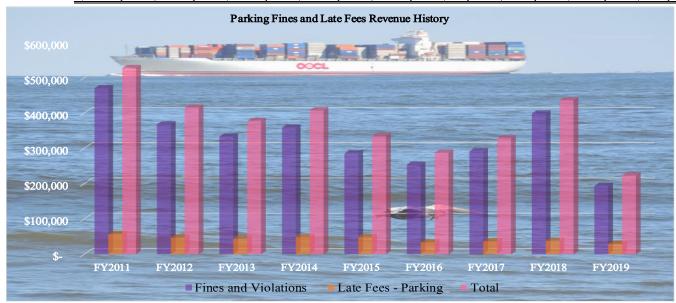

12        | FY2013        | FY2014        | FY2015        | ]  | FY2016  | FY2017        | FY2018        | FY2019        |
|-----------------------|---------------|---------------|---------------|---------------|---------------|----|---------|---------------|---------------|---------------|
| Fines and Violations  | \$<br>470,177 | \$<br>367,805 | \$<br>333,358 | \$<br>358,519 | \$<br>285,158 | \$ | 253,773 | \$<br>291,763 | \$<br>398,559 | \$<br>193,988 |
| Late Fees - Parking   | \$<br>57,135  | \$<br>47,187  | \$<br>43,878  | \$<br>49,239  | \$<br>49,010  | \$ | 33,869  | \$<br>36,764  | \$<br>37,852  | \$<br>29,428  |
| Total                 | \$<br>527,312 | \$<br>414,992 | \$<br>377,236 | \$<br>407,758 | \$<br>334,168 | \$ | 287,642 | \$<br>328,527 | \$<br>436,411 | \$<br>223,416 |





### Investment Income Revenue

### **Investment Income: Budget \$90,000**

Investment Income budget will remain unchanged.

|                  |                     | FY-2020        | BUDGET       | FY-2019   | FY-2019    | FY-2019   | FY-2018   | FY-2017   |
|------------------|---------------------|----------------|--------------|-----------|------------|-----------|-----------|-----------|
|                  |                     |                | VARIANCE     | CURRENT   | Y-T-D and  | BUDGET    |           |           |
| FUND DEPT OBJECT | ACCOUNT DESCRIPTION | BUDGET REQUEST | FY20 VS FY19 | BUDGET    | ENCUMBERED | BALANCE   | ACTUAL    | ACTUAL    |
|                  | GENERA              | L FUND REVEN   | NUES - FINE  | S AND FOR | REFITURES  |           |           |