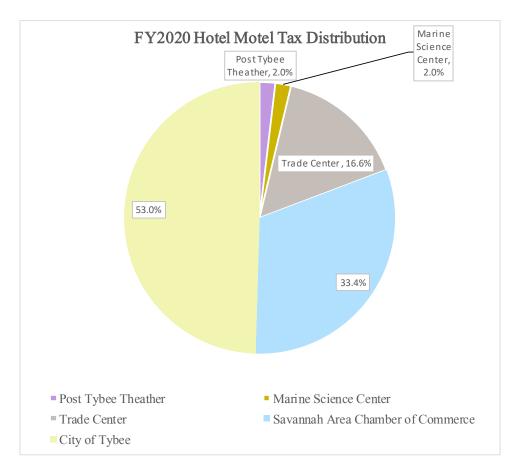

#### **Item Attachment Documents:**

1 Proposed Budget FY 2020

| Fiscal Year 2020 - SCHE                          | DULE OF SIGNIFICANT REVENUE CHANGES IMPACTING THE G GENERAL FUND EXPENDITURES | ENERAL FUND BUD                                         | GET                 |                                        |
|--------------------------------------------------|-------------------------------------------------------------------------------|---------------------------------------------------------|---------------------|----------------------------------------|
| Type of Budget Impact                            | List of Significant Costs Effecting the the Use of the<br>General Fund        | Proposed Budget @ for June 27, 2019 without any Changes | Proposed<br>Changes | Revised Impact<br>on General<br>Fund's |
| 1 New and on-going                               | Total Personnel Changes                                                       | 1,405,148                                               | (161,460)           | 1,243,688                              |
| 2 New one-time costs                             | Total Capital Project budget                                                  | 1,747,060                                               | (93,000)            | 1,654,060                              |
| 3 New and on-going 3 to 5 yrs                    | New Operating Leases related to vehicles and Georgia power cameras            | 188,000                                                 | -                   | 188,000                                |
| 4 New and on-going                               | Debt Service 1st Year MRS                                                     | 245,149                                                 | -                   | 245,149                                |
| 5 New and on-going                               | Debt Service 2nd Year MRS                                                     | 249,900                                                 | (249,900)           | -                                      |
| 6 New and on-going                               | Debt Service 3rd Year MRS                                                     | 208,150                                                 | (204,134)           | 4,016                                  |
| 7 One-time                                       | Consultants for Hazard Mitigation Grant                                       | 350,000                                                 | (175,000)           | 175,000                                |
| 8 Normal - can be eliminated with policy changes | Supplement for the Solid Waste Fund                                           | 292,200                                                 | -                   | 292,200                                |
| 9 Normal                                         | Supplement for the Emergency 911 Fund                                         | 304,473                                                 | -                   | 304,473                                |
| O Current but can be eliminated                  | Concession Stand Custodial Contract                                           | 50,000                                                  | (46,950)            | 3,050                                  |
|                                                  |                                                                               | 5,040,080                                               | (930,444)           | 4,109,636                              |

|   | Fiscal Year 2020 - SCH                                                                                                                                                | HEDULE OF SIGNIFICANT COSTS IMPACTING THE GENERAL GENERAL FUND REVENUES | FUND BUDGET                                             |                     |                                        |
|---|-----------------------------------------------------------------------------------------------------------------------------------------------------------------------|-------------------------------------------------------------------------|---------------------------------------------------------|---------------------|----------------------------------------|
|   | Type of Budget Impact                                                                                                                                                 | List of Significant Costs Effecting the the Use of the General Fund     | Proposed Budget @ for June 27, 2019 without any Changes | Proposed<br>Changes | Revised Impact<br>on General<br>Fund's |
| 1 | New and should be on-going in order to recover the impact that the visitors to the campground have on services provided by the General Fund.                          | Transfer in from the Campground Fund 555                                | -                                                       | 600,000.00          | 600,000.00                             |
| 2 | Police Fines revenues are expected to continue to increase with the level of new police hires                                                                         | Police Fines                                                            | 500,000.00                                              | 200,000.00          | 700,000.00                             |
| 3 | Court Costs Fine revenues are expected to continue to increase with the level of new police hires                                                                     | Court Costs Fines                                                       | 130,000.00                                              | 120,000.00          | 250,000.00                             |
| 4 | Financial Market dictates the interest rate                                                                                                                           | Investment Income                                                       | 130,000.00                                              | 40,000.00           | 170,000.00                             |
| 5 | New within the past year: usage expected to increase, but off set and replace the revenue collected in the coin machines and pay & display devices and parking fines. | Parking Passport Mobile App Revenue                                     | 240,000.00                                              | 100,000.00          | 340,000.00                             |
|   |                                                                                                                                                                       | •                                                                       | 1,000,000.00                                            | 1,060,000.00        | 2,060,000.00                           |