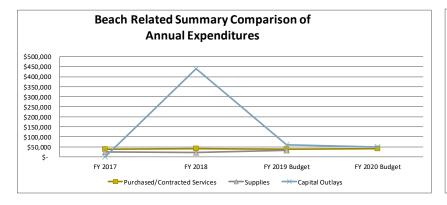

| and To | tal                         | 124,000.00 | 4,000.00    | \$120,000.00 | \$27,925.43 | \$92,074.57 | \$506,684.41 | \$99,878.30 |  |  |

### 6125 Beach Related

|                               | F  | Y 2017 | FY 2018       | FY 2 | 019 Budget | FY | 2020 Budget |
|-------------------------------|----|--------|---------------|------|------------|----|-------------|
| Purchased/Contracted Services | \$ | 37,732 | \$<br>41,199  | \$   | 38,000     | \$ | 42,000      |
| Supplies                      | \$ | 62,147 | \$<br>24,553  | \$   | 22,000     | \$ | 32,000      |
| Capital Outlays               | \$ | -      | \$<br>440,933 | \$   | 60,000     | \$ | 50,000      |
| -                             | \$ | 99,878 | \$<br>506,685 | \$   | 120,000    | \$ | 124,000     |









### 6210 - Public Works - Parks Administration

### Statement of Service

The Parks Maintenance Division will maintain the safety and beauty of parks, facilities, and beaches that will benefit the citizens and visitors of Tybee Island.

### **Objectives**

- Manage a cost effective maintenance program for the City's parks and greenways to improve quality of life.
- Maintain all City Parks in a safe and reasonable condition at all times.
- Continue to encourage use of event management and maintenance strategies that will protect the high level of aesthetic appearance and functionality of Tybee Island's parks and public areas.

| CITY PERSONNEL             |                   | FY2020     |           | FY2019     |           |
|----------------------------|-------------------|---------