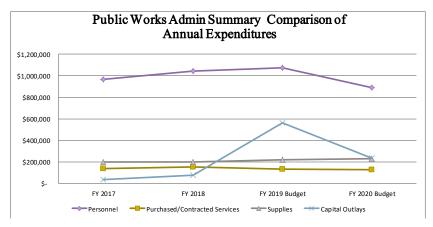

#### **Item Attachment Documents:**

1 Proposed Budget FY 2020

| Fiscal Year 2020 - SCHE                          | DULE OF SIGNIFICANT REVENUE CHANGES IMPACTING THE G GENERAL FUND EXPENDITURES | ENERAL FUND BUD                                         | GET                 |                                        |
|--------------------------------------------------|-------------------------------------------------------------------------------|---------------------------------------------------------|---------------------|----------------------------------------|
| Type of Budget Impact                            | List of Significant Costs Effecting the the Use of the<br>General Fund        | Proposed Budget @ for June 27, 2019 without any Changes | Proposed<br>Changes | Revised Impact<br>on General<br>Fund's |
| 1 New and on-going                               | Total Personnel Changes                                                       | 1,405,148                                               | (161,460)           | 1,243,688                              |
| 2 New one-time costs                             | Total Capital Project budget                                                  | 1,747,060                                               | (93,000)            | 1,654,060                              |
| 3 New and on-going 3 to 5 yrs                    | New Operating Leases related to vehicles and Georgia power cameras            | 188,000                                                 | -                   | 188,000                                |
| 4 New and on-going                               | Debt Service 1st Year MRS                                                     | 245,149                                                 | -                   | 245,149                                |
| 5 New and on-going                               | Debt Service 2nd Year MRS                                                     | 249,900                                                 | (249,900)           | -                                      |
| 6 New and on-going                               | Debt Service 3rd Year MRS                                                     | 208,150                                                 | (204,134)           | 4,016                                  |
| 7 One-time                                       | Consultants for Hazard Mitigation Grant                                       | 350,000                                                 | (175,000)           | 175,000                                |
| 8 Normal - can be eliminated with policy changes | Supplement for the Solid Waste Fund                                           | 292,200                                                 | -                   | 292,200                                |
| 9 Normal                                         | Supplement for the Emergency 911 Fund                                         | 304,473                                                 | -                   | 304,473                                |
| O Current but can be eliminated                  | Concession Stand Custodial Contract                                           | 50,000                                                  | (46,950)            | 3,050                                  |
|                                                  |                                                                               | 5,040,080                                               | (930,444)           | 4,109,636                              |

|                                                | SUM                                                         | MARY        | OF GEN          | ERAL FUN         | ID PERSO           | NNEL CH      | IANGES         | FOR TH     | HE FY2     | 020 BUD           | GET                  |                        |                |                  |                       |
|------------------------------------------------|-------------------------------------------------------------|-------------|-----------------|------------------|--------------------|--------------|----------------|------------|------------|-------------------|----------------------|------------------------|----------------|------------------|-----------------------|
| It e                                           |                                                             |             |                 |                  |                    |              |                |            |            |                   |                      |                        |                |                  | Impact of Future      |
| m                                              |                                                             |             |                 |                  |                    |              |                |            |            |                   |                      |                        |                |                  | Retirment             |
| N Line Item Description                        | Details / Joh Title                                         | # Positions | Grado           | Annual           | Hoolth Inc         | Dontal Inc   | Life Inc       |            | Wellness   |                   | EICA/Modicaro        | Subtotal               | Workers        | Total Wagos      | Costs in              |
| u Line Item Description                        | Details / Job Title                                         | Required    | Grade           | Amount           | Health Ins         |              |                | LIDINS     | Points     | Overtime          | FICA/Medicare        | Wages                  | Comp           | Total Wages      | FY2021                |
| Salary increased from 20 to                    | Administrative Assistant                                    | 1           |                 | 31,804           | y Manage<br>12,006 |              |                | 225        | 375        | 0                 | 3,430                | 48,270                 | 154            | 48,425           | 3,180                 |
| 40 hrs. per week and health                    | Administrative Assistant                                    | _           |                 | 31,004           | 12,000             | 330          |                | 223        | 373        |                   | 3,430                | 40,270                 | 154            | 40,423           | 3,100                 |
| insurance added                                |                                                             | Total City  | Manager         | 31,804           | 12,006             | 350          | <br>80         | 225        | 375        | . 0               | 3,430                | 48,270                 | 154            | 48,425           | 3,180                 |
|                                                |                                                             |             |                 |                  |                    |              |                |            |            |                   | 2, 12 2              | 10,27                  |                |                  |                       |
|                                                |                                                             |             |                 | Informa          | iton Tech          | nology [     | <b>Departn</b> | nent       |            |                   |                      |                        |                |                  |                       |
| New Position                                   | IT Support Specialist                                       | 1           | 107             | 40,478<br>40,478 | 12,943<br>12,943   | 350<br>350   | 80<br>80       | 300<br>300 | 375<br>375 | 0                 | 0                    | 54,526<br>54,526       | 174<br>174     | 54,700<br>54,700 | 4,048<br><b>4,048</b> |
|                                                |                                                             |             |                 | 40,476           | 12,943             | 330          | 80             | 300        | 3/3        | <u> </u>          |                      | 34,320                 | 1/4            | 54,700           | 4,040                 |
|                                                |                                                             |             |                 |                  | Fire De            | partmer      | it             |            |            |                   |                      |                        |                |                  |                       |
| New Position Moving                            |                                                             |             |                 |                  |                    |              |                |            |            |                   | l I                  |                        |                |                  |                       |
|                                                | Captain (50% EM Salary)<br>Lieutenant                       | 1           | 112<br>109      | 27,949<br>43,928 | 16,661<br>12,943   | 350<br>350   | 80<br>80       | 375<br>250 | 375<br>375 | 0                 | 3,503<br>4,431       | 49,293<br>62,357       | 1,587<br>2,008 | 50,880<br>64,365 | 2,795<br>4,393        |
| Moving Firefighter to Lieutenant               | Lieutenant                                                  | 1           | 109             | 45,256           | 12,943             | 350          | 80             | 200        | 375        | 0                 | 4,529                | 63,733                 | 2,052          | 65,785           | 4,526                 |
| Moving Firefighter to Lieutenant  New Position |                                                             | 1           | 109<br>106      | 45,256<br>35,558 | 8,365<br>12,943    | 350<br>350   | 80<br>80       | 200<br>200 | 375<br>375 | 0<br>8333         | 4,179<br>3,358       | 58,805<br>61,197       | 1,894<br>1,971 | 60,698<br>63,168 | 4,526<br>4,389        |
| New Position                                   | Firefighters                                                | 1           | 106             | 35,558           | 12,943             | 350          | 80             | 200        | 375        | 8333              | 3,358                | 61,197                 | 1,971          | 63,168           | 4,389                 |
| New Position                                   |                                                             | 1           | 106<br>106      | 35,558<br>35,558 | 12,943             | 350<br>350   | 80             | 200<br>200 | 375<br>375 | 8333<br>8333      | 3,358<br>3,358       | 61,197                 | 1,971<br>1,971 | 63,168           | 4,389                 |
| New Position New Position                      | Firefighters Firefighters                                   | 1           | 106             | 35,558           | 12,943<br>12,943   | 350          | 80<br>80       | 200        | 375        | 8333              | 3,358                | 61,197<br>61,197       | 1,971          | 63,168<br>63,168 | 4,389<br>4,389        |
| New Position                                   | Firefighters                                                | 1           | 106             | 35,558           | 12,943             | 350          | 80             | 200        | 375        | 8333              | 3,358                | 61,197                 | 1,971          | 63,168           | 4,389                 |
| New Position New Position                      |                                                             | 1           | 106<br>106      | 35,558<br>35,558 | 12,943<br>12,943   | 350<br>350   | 80<br>80       | 200<br>200 | 375<br>375 | 8333<br>8333      | 3,358<br>3,358       | 61,197<br>61,197       | 1,971<br>1,971 | 63,168<br>63,168 | 4,389<br>4,389        |
|                                                | Firefighters                                                | 1           | 106             | 35,558           | 12,943             | 350          | 80             | 200        | 375        | 8333              | 3,358                | 61,197                 | 1,971          | 63,168           | 4,389                 |
|                                                | TOTAL FIRE DEP                                              | ARTMENT:    |                 | 482,411          | 167,399            | 4,550        | 1,040          | 2,825      | 4,875      | 74,997            | 46,864               | 784,961                | 25,276         | 810,237          | 55,741                |
|                                                |                                                             |             |                 | Fr               | nergency           | Manage       | ment           |            |            |                   |                      |                        |                |                  |                       |
|                                                |                                                             |             |                 |                  |                    |              |                |            |            |                   |                      |                        |                |                  |                       |
|                                                | Emergency Manager 25% of Fire Chief Salary                  | 1           |                 | 21,250           |                    |              |                |            |            | 0                 | 1,626                | 22,876                 | 124            | 22,999           | 2,125                 |
|                                                | Emergency Manager 50% of Fire Chief Salary                  |             |                 | 27,134           |                    |              |                |            |            | 0                 | 2,076                | 29,210                 | 158            | 29,367           | 2,713                 |
|                                                | lotal Eme                                                   | rgency Mai  | nagement        | 48,384           | 0                  | 0            | 0              | 0          | 0          | 0                 | 3,701                | 52,085                 | 281            | 52,367           | 4,838                 |
|                                                |                                                             |             |                 |                  |                    |              |                |            |            |                   |                      |                        |                |                  |                       |
|                                                |                                                             |             | Pla             | anning an        | d Zoning -         | - Busines    | s Licen        | se\STVI    | R          |                   |                      |                        |                |                  |                       |
| Salary increased from 32 to                    | BL/STVR Coordinator                                         | 1           | 106             | 39,229           | 8,365              | 325          | 80             | 225        | 375        | 500               | 3,718                | 52,817                 | 169            | 52,986           | 2 072                 |
| To III3. per week                              | •                                                           | Planning a  |                 | 39,229           | 8,365              | 325          | 80             | 225        | 375        | 500               | 3,718                | 52,817                 | 169            | 52,986           | 3,973<br><b>3,973</b> |
|                                                |                                                             |             |                 |                  |                    |              |                |            |            |                   |                      |                        |                |                  |                       |
|                                                |                                                             |             |                 |                  | Vorks - So         |              |                |            |            |                   |                      |                        |                |                  |                       |
| New position                                   | Laborer I - Recycling Program Laborer I - Recycling Program | 1           | 104<br>104      | 29,682<br>29,682 | 12,943<br>12,943   | 350<br>350   | 80<br>80       | 150<br>150 | 375<br>375 | 0                 | 3,333.87<br>3,333.87 | 46,913.87<br>46,913.87 | 6,010<br>6,010 | 52,924<br>52,924 | 2,968<br>2,968        |
| rear posicion                                  | Total So                                                    | olid Waste  |                 | 59,364           | 25,886             | 700          | 160            | 300        | 750        | -                 | 6,668                | 93,828                 |                | 105,847          | 5,936                 |
|                                                |                                                             |             |                 |                  |                    |              |                |            |            |                   |                      |                        |                |                  |                       |
|                                                |                                                             |             |                 |                  |                    |              |                |            |            |                   |                      |                        |                |                  |                       |
|                                                |                                                             |             |                 | Public V         | Vorks - Bu         | ilding M     | aintena        | ince       |            |                   |                      |                        |                |                  |                       |
|                                                | Custodial Worker                                            | 1           | 103             | 29,682           | 12,943             | 350          | 80             | 150        | 375        | 2000              | 3,333.87             | 48,914                 | 4,466          | 53,380           | 3,168                 |
|                                                | Custodial Worker Custodial Worker                           | 1           | 103<br>103      | 29,682<br>29,682 | 12,943<br>12,943   | 350<br>350   | 80<br>80       | 150<br>150 | 375<br>375 | 2000<br>2000      | 3,333.87<br>3,333.87 | 48,914<br>48,914       | 4,466<br>4,466 | 53,380<br>53,380 |                       |
| New position                                   | Total B                                                     | uilding Ma  |                 | 89,046           | 38,829             | <b>1,050</b> | 240            | <b>450</b> | 1,125      | 6,000             |                      | 146,742                |                | 160,139          |                       |
|                                                |                                                             |             |                 |                  |                    |              |                |            |            |                   |                      |                        |                |                  |                       |
|                                                |                                                             |             |                 | ublic W.         | rks Ctor           | n Water      | Manag          | oment      |            |                   |                      |                        |                |                  |                       |
| Duinging talk best                             | DDW Storm Water/Safety Transactor                           | 1           |                 |                  | rks - Storr        |              |                |            |            | 70.4 00.00        | 4 220 72             | E0 004                 | 7.77           | 67.566           | 4.300                 |
| Bringing Job Back                              | DPW Storm Water/Safety Inspector <b>Total Storm</b>         | Water Mai   | 108<br>nagement | 42,162<br>42,162 |                    |              |                | 200<br>200 |            | ge 4 <b>00.00</b> | 4,220.73<br>4,221    | 59,894<br>59,894       | 7,672<br>7,672 | 67,566<br>67,566 | 4,266<br><b>4,266</b> |
|                                                | i otal otolili                                              |             |                 | ,                | ==,550             |              | 4              |            |            |                   | -,                   | 55/551                 | -,             | 3.,530           | -,                    |

| It e m m N u Line Item Description Details / Job Title # Positions Required                      |                  | Annual<br>Amount   | Health Ins       | Dental Ins | Life Ins |                     | Wellness<br>Points    | Overtime     | FICA/Medicare        | Subtotal<br>Wages  | Workers<br>Comp     | Total Wages            | Impact of<br>Future<br>Retirment<br>Costs in<br>FY2021 |
|--------------------------------------------------------------------------------------------------|------------------|--------------------|------------------|------------|----------|---------------------|-----------------------|--------------|----------------------|--------------------|---------------------|------------------------|--------------------------------------------------------|
|                                                                                                  |                  | Publi              | c Works -        | Adminis    | stration |                     |                       |              |                      |                    |                     |                        |                                                        |
| New position split w/DPW Utility Service Worker I - Distribution/Coll 1 Total Public Works Admin | 103<br>Istration | 29,647  <br>29,647 | 12,943<br>12,943 | 350<br>350 | 80<br>80 | 150<br>150          | 375<br>375            | -            | 3,331.19<br>3,331    | 46,876  <br>46,876 | 6,005<br>6,005      | 52,881<br>52,881       | 2,965<br><b>2,965</b>                                  |
| Grand Total General Fund Personnel C                                                             | Changes:         | 862,525            | 290,377          | 8,025      | 1,840    | 4,675               | 8,625                 |              | 81,935               | 1,339,999          | 65,149              | 1,405,148              | 94,452                                                 |
| PROPOSED PERS                                                                                    | ONNEL F          | POSITIOI           | NS TO RE         | MOVE FI    | ROM TH   | <mark>IE GEN</mark> | <mark>ERAL F</mark> I | UND BU       | DGET                 |                    |                     |                        |                                                        |
|                                                                                                  | P                |                    | orks - Bu        |            | aintena  | nce                 |                       |              |                      |                    |                     |                        |                                                        |
| New position Custodial Worker 1 New position Custodial Worker 1                                  | 103<br>103       | 29,682<br>29,682   | 12,943<br>12,943 | 350<br>350 | 80<br>80 | 150<br>150          | 375<br>375            | 2000<br>2000 | 3,333.87<br>3,333.87 | 48,914<br>48,914   | 4,466<br>4,466      | 53,380<br>53,380       | 3,168<br>3,168                                         |
| Total Building Main                                                                              |                  | <b>59,364</b>      | 25,886           | 700        | 160      | 300                 | <b>750</b>            | 4,000        | 6,668                | 97,828             | 8,932               | 106,759                | 6,336                                                  |
|                                                                                                  |                  |                    |                  |            |          |                     |                       |              |                      |                    |                     |                        |                                                        |
|                                                                                                  |                  |                    | ton Techr        |            |          |                     |                       |              |                      |                    |                     |                        |                                                        |
| New Position   IT Support Specialist   1   Tatal Information Tool                                | 107              | 40,478             | 12,943           | 350        | 80       | 300                 | 375                   | -            | - 1                  | 54,526             | 174                 | 54,700                 | 4,048                                                  |
| New Position IT Support Specialist 1  Total Information Tech                                     | 107              |                    |                  |            |          |                     | <b>375</b>   375      | -            | - <u>-</u> [         | 54,526  <br>54,526 | <b>174</b>  <br>174 | <b>54,700</b>   54,700 | 4,048<br>4,048                                         |
|                                                                                                  | hnology          | 40,478             | 12,943           | 350        | 80       | 300                 |                       |              | 6,668                |                    |                     | •                      |                                                        |