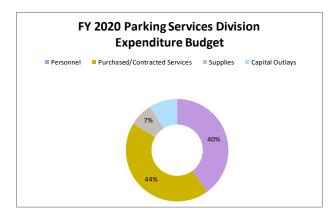

#### **Item Attachment Documents:**

1 Proposed Budget FY 2020

| Fiscal Year 2020 - SCHE                          | DULE OF SIGNIFICANT REVENUE CHANGES IMPACTING THE G GENERAL FUND EXPENDITURES | ENERAL FUND BUD                                         | GET                 |                                        |
|--------------------------------------------------|-------------------------------------------------------------------------------|---------------------------------------------------------|---------------------|----------------------------------------|
| Type of Budget Impact                            | List of Significant Costs Effecting the the Use of the<br>General Fund        | Proposed Budget @ for June 27, 2019 without any Changes | Proposed<br>Changes | Revised Impact<br>on General<br>Fund's |
| 1 New and on-going                               | Total Personnel Changes                                                       | 1,405,148                                               | (161,460)           | 1,243,688                              |
| 2 New one-time costs                             | Total Capital Project budget                                                  | 1,747,060                                               | (93,000)            | 1,654,060                              |
| 3 New and on-going 3 to 5 yrs                    | New Operating Leases related to vehicles and Georgia power cameras            | 188,000                                                 | -                   | 188,000                                |
| 4 New and on-going                               | Debt Service 1st Year MRS                                                     | 245,149                                                 | -                   | 245,149                                |
| 5 New and on-going                               | Debt Service 2nd Year MRS                                                     | 249,900                                                 | (249,900)           | -                                      |
| 6 New and on-going                               | Debt Service 3rd Year MRS                                                     | 208,150                                                 | (204,134)           | 4,016                                  |
| 7 One-time                                       | Consultants for Hazard Mitigation Grant                                       | 350,000                                                 | (175,000)           | 175,000                                |
| 8 Normal - can be eliminated with policy changes | Supplement for the Solid Waste Fund                                           | 292,200                                                 | -                   | 292,200                                |
| 9 Normal                                         | Supplement for the Emergency 911 Fund                                         | 304,473                                                 | -                   | 304,473                                |
| O Current but can be eliminated                  | Concession Stand Custodial Contract                                           | 50,000                                                  | (46,950)            | 3,050                                  |
|                                                  |                                                                               | 5,040,080                                               | (930,444)           | 4,109,636                              |