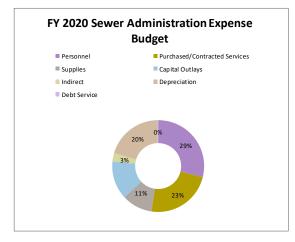

#### **Item Attachment Documents:**

1 Proposed Budget FY 2020

| Fiscal Year 2020 - SCHE                          | DULE OF SIGNIFICANT REVENUE CHANGES IMPACTING THE G GENERAL FUND EXPENDITURES | ENERAL FUND BUD                                         | GET                 |                                        |
|--------------------------------------------------|-------------------------------------------------------------------------------|---------------------------------------------------------|---------------------|----------------------------------------|
| Type of Budget Impact                            | List of Significant Costs Effecting the the Use of the<br>General Fund        | Proposed Budget @ for June 27, 2019 without any Changes | Proposed<br>Changes | Revised Impact<br>on General<br>Fund's |
| 1 New and on-going                               | Total Personnel Changes                                                       | 1,405,148                                               | (161,460)           | 1,243,688                              |
| 2 New one-time costs                             | Total Capital Project budget                                                  | 1,747,060                                               | (93,000)            | 1,654,060                              |
| 3 New and on-going 3 to 5 yrs                    | New Operating Leases related to vehicles and Georgia power cameras            | 188,000                                                 | -                   | 188,000                                |
| 4 New and on-going                               | Debt Service 1st Year MRS                                                     | 245,149                                                 | -                   | 245,149                                |
| 5 New and on-going                               | Debt Service 2nd Year MRS                                                     | 249,900                                                 | (249,900)           | -                                      |
| 6 New and on-going                               | Debt Service 3rd Year MRS                                                     | 208,150                                                 | (204,134)           | 4,016                                  |
| 7 One-time                                       | Consultants for Hazard Mitigation Grant                                       | 350,000                                                 | (175,000)           | 175,000                                |
| 8 Normal - can be eliminated with policy changes | Supplement for the Solid Waste Fund                                           | 292,200                                                 | -                   | 292,200                                |
| 9 Normal                                         | Supplement for the Emergency 911 Fund                                         | 304,473                                                 | -                   | 304,473                                |
| O Current but can be eliminated                  | Concession Stand Custodial Contract                                           | 50,000                                                  | (46,950)            | 3,050                                  |
|                                                  |                                                                               | 5,040,080                                               | (930,444)           | 4,109,636                              |