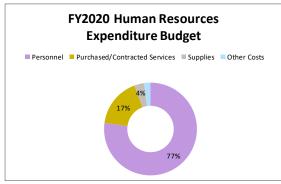

\$ | 111,365     |
| Purchased/Contracted Services | \$ | 17,300  | \$ | 14,143  | \$  | 16,030      | \$ | 24,930      |
| Supplies                      | \$ | 3,513   | \$ | 3,838   | \$  | 3,340       | \$ | 4,840       |
| Other Costs                   | \$ | 4,555   | \$ | 2,762   | \$  | 3,300       | \$ | 3,300       |
|                               | \$ | 109,616 | \$ | 114,785 | \$  | 132,060     | \$ | 144,435     |

|                              | FY | 2020 Budget |
|------------------------------|----|-------------|
| Personnel                    | \$ | 111,365     |
| Purchased/Contracted Service | \$ | 24,930      |
| Supplies                     | \$ | 4,840       |
| Other Costs                  | \$ | 3,300       |
|                              |    |             |







## 2650 - Municipal Court

### Statement of Service

The mission of the Municipal Court department is to provide high quality customer service in an efficient, professional, and fair manner; and in doing so, maintain the public's respect, confidence and satisfaction. The department uses available tools and programs to reduce instances of recidivism and make the Tybee community safer.

### Team Focus

- Operations Ensure that justice is administered in a fair, impartial, professional, and efficient manner
- Customer Service Provide the highest quality of customer service to the public and employees of the City of Tybee Island.
- Education Provide training opportunities for court personnel to ensure mandated training is complete and the court is providing quality services.
- Internal Pro