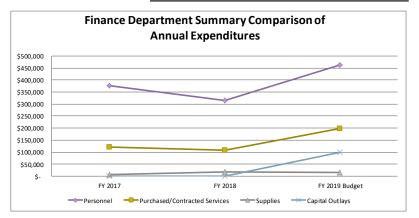

apital Outlays               | \$<br>-         | \$<br>-         | \$ | 100,000     | \$ | 100,000     |
| Indirect                      | \$<br>(195,963) | \$<br>(176,003) | \$ | (180,172)   | \$ | (208,586)   |
|                               | \$<br>309,599   | \$<br>263,669   | \$ | 595,430     | \$ | 671,821     |

| FY 2020 Finance               | -  | partment E  |
|-------------------------------|----|-------------|
| Indirect                      | \$ | (208,586)   |
| Capital Outlays               | \$ | 100,000     |
| Supplies                      | \$ | 20,550      |
| Purchased/Contracted Services | -  | 207,550     |
| Personnel                     | \$ | 552,307     |
|                               | FY | 2020 Budget |
|                               | FY |             |







## Statement of Service

The mission of the City Attorney is to provide timely and effective legal advice and professional representation to the City's elected officials, departments and agencies. The City Attorney has the responsibility of responding to requests for advice and in answering lawsuits in a manner as to eliminate or minimize legal difficulties and damages before decisions are made which might create legal problems.

## **Legal: Budget \$278,000**

- 100.1530.52.1203, Legal/Lawsuits: increased by \$30,000 to cover the increased hourly rate of the City Attorney;
- 100.1530.52.1204, Legal/Ethics Committee increased by \$1,000;
- 100.1530.55.5500, Insurance Deductibles GIRMA will remain unchanged. This covers the City's \$2,500 deductibles with our liability insurance compa