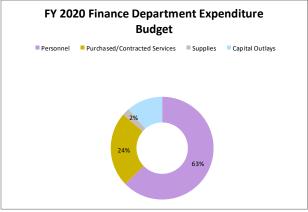

ital Outlays               | \$<br>-         | \$<br>-         | \$ | 100,000     | \$ | 100,000     |
| Indirect                      | \$<br>(195,963) | \$<br>(176,003) | \$ | (180,172)   | \$ | (208,586)   |
|                               | \$<br>309,599   | \$<br>263,669   | \$ | 595,430     | \$ | 671,821     |

| FY 2020 Finance               | -  | partment E  |
|-------------------------------|----|-------------|
| Indirect                      | \$ | (208,586)   |
| Capital Outlays               | \$ | 100,000     |
| Supplies                      | \$ | 20,550      |
| Purchased/Contracted Services | -  | 207,550     |
| Personnel                     | \$ | 552,307     |
|                               | FY | 2020 Budget |
|                               | FY |             |







## Statement of Service

The mission of the City Attorney is to provide timely and effective legal advice and professional representation to the City's elected officials, departments and agencies. The City Attorney has the responsibility of responding to requests for advice and in answering lawsuits in a manner as to eliminate or minimize legal difficulties and damages before decisions are made which might create legal problems.

## **Legal: Budget \$278,000**

- 100.1530.52.1203, Legal/Lawsuits: increased by \$30,000 to cover the increased hourly rate of the City Attorney;
- 100.1530.52.1204, Legal/Ethics Committee increased by \$1,000;
- 100.1530.55.5500, Insurance Deductibles GIRMA will remain unchanged. This covers the City's \$2,500 deductibles with our liability insurance company