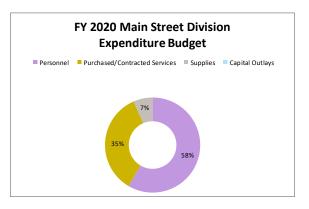

| FY 2017 |        |    | Y 2018 | FY: | 2019 Budget | FY 2020 Budget |         |  |
|-------------------------------|---------|--------|----|--------|-----|-------------|----------------|---------|--|
| Personnel                     | \$      | 63,857 | \$ | 64,037 | \$  | 69,203      | \$             | 71,233  |  |
| Purchased/Contracted Services | \$      | 26,929 | \$ | 24,335 | \$  | 44,830      | \$             | 42,630  |  |
| Supplies                      | \$      | 3,569  | \$ | 3,008  | \$  | 7,940       | \$             | 7,940   |  |
| Capital Outlays               | \$      | _      | \$ | -      | \$  | -           | \$             | -       |  |
| -                             | \$      | 94.354 | s  | 91.380 | \$  | 121.973     | \$             | 121.803 |  |







### 7520 - South Beach District

### South Beach District: Budget \$39,000

The Parking Department's budget decreased by (\$9,750) from \$48,750 to \$39,000 due to the following:

• 100.7520.54.1405 Capital outlay – budget of \$10,000 was eliminated.

|      |      |             |      |                           | FY-2020    | BUDGET              | FY-2019     | FY-2019           | FY-2019     | FY-2018     | FY-2017     |
|------|------|-------------|------|---------------------------|------------|---------------------|-------------|-------------------|-------------|-------------|-------------|
|      |      |             |      |                           | BUDGET     | VARIANCE            | CURRENT     | Y-T-D and         | BUDGET      |             |             |
| FUND | DEPT | OB