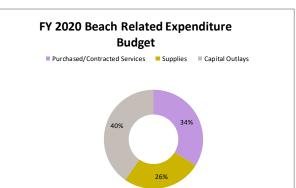

#### **Item Attachment Documents:**

1 Proposed Budget FY 2020

| Fiscal Year 2020 - SCHE                          | DULE OF SIGNIFICANT REVENUE CHANGES IMPACTING THE G GENERAL FUND EXPENDITURES | ENERAL FUND BUD                                         | GET                 |                                        |
|--------------------------------------------------|-------------------------------------------------------------------------------|---------------------------------------------------------|---------------------|----------------------------------------|
| Type of Budget Impact                            | List of Significant Costs Effecting the the Use of the<br>General Fund        | Proposed Budget @ for June 27, 2019 without any Changes | Proposed<br>Changes | Revised Impact<br>on General<br>Fund's |
| 1 New and on-going                               | Total Personnel Changes                                                       | 1,405,148                                               | (161,460)           | 1,243,688                              |
| 2 New one-time costs                             | Total Capital Project budget                                                  | 1,747,060                                               | (93,000)            | 1,654,060                              |
| 3 New and on-going 3 to 5 yrs                    | New Operating Leases related to vehicles and Georgia power cameras            | 188,000                                                 | -                   | 188,000                                |
| 4 New and on-going                               | Debt Service 1st Year MRS                                                     | 245,149                                                 | -                   | 245,149                                |
| 5 New and on-going                               | Debt Service 2nd Year MRS                                                     | 249,900                                                 | (249,900)           | -                                      |
| 6 New and on-going                               | Debt Service 3rd Year MRS                                                     | 208,150                                                 | (204,134)           | 4,016                                  |
| 7 One-time                                       | Consultants for Hazard Mitigation Grant                                       | 350,000                                                 | (175,000)           | 175,000                                |
| 8 Normal - can be eliminated with policy changes | Supplement for the Solid Waste Fund                                           | 292,200                                                 | -                   | 292,200                                |
| 9 Normal                                         | Supplement for the Emergency 911 Fund                                         | 304,473                                                 | -                   | 304,473                                |
| O Current but can be eliminated                  | Concession Stand Custodial Contract                                           | 50,000                                                  | (46,950)            | 3,050                                  |
|                                                  |                                                                               | 5,040,080                                               | (930,444)           | 4,109,636                              |