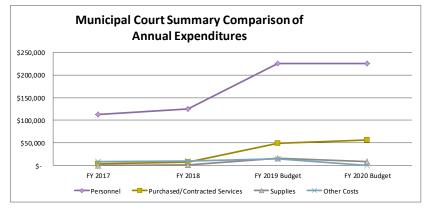

500        |  |
| Purchased/Contracted Services | \$      | 3,802   | \$<br>7,111   | \$ | 49,513        | \$ | 55,950         |  |
| Supplies                      | \$      | 299     | \$<br>848     | \$ | 16,513        | \$ | 8,550          |  |
| Other Costs                   | \$      | 9,166   | \$<br>9,583   | \$ | 15,000        | \$ | -              |  |
|                               | \$      | 126,223 | \$<br>142,636 | \$ | 306,367       | \$ | 290,000        |  |

|                               | FY | 2020 Budget |
|-------------------------------|----|-------------|
| Personnel                     | \$ | 225,500     |
| Purchased/Contracted Services | \$ | 55,950      |
| Supplies                      | \$ | 8,550       |
| Other Costs                   | \$ | -           |







## 3210 - Police Department

### Statement of Service-Police Administration

The mission of Police Administration is to consistently seek and find ways to promote, preserve and deliver quality security and safety services to the community. TIPD strives to promote a commitment to quality performance from all members of the department by providing the foundation upon which all operational decisions and organizational directives will be formed. Directives include rules, regulations, and standard operating policies, procedures, and practices. Member of the department are expected to consistently work in a quality manner during the daily performance of their duties, job responsibilities, and work tasks. Performance standards include the oath of office, code of ethics, agency standards, op