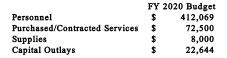

|                                                | SUM                                                         | MARY        | OF GEN          | ERAL FUN         | ID PERSO           | NNEL CH      | IANGES         | FOR TH     | HE FY2     | 020 BUD           | GET                  |                        |                |                  |                       |
|------------------------------------------------|-------------------------------------------------------------|-------------|-----------------|------------------|--------------------|--------------|----------------|------------|------------|-------------------|----------------------|------------------------|----------------|------------------|-----------------------|
| It e                                           |                                                             |             |                 |                  |                    |              |                |            |            |                   |                      |                        |                |                  | Impact of Future      |
| m                                              |                                                             |             |                 |                  |                    |              |                |            |            |                   |                      |                        |                |                  | Retirment             |
| N Line Item Description                        | Details / Joh Title                                         | # Positions | Grado           | Annual           | Hoolth Inc         | Dontal Inc   | Life Inc       |            | Wellness   |                   | EICA/Modicaro        | Subtotal               | Workers        | Total Wagos      | Costs in              |
| u Line Item Description                        | Details / Job Title                                         | Required    | Grade           | Amount           | Health Ins         |              |                | LIDINS     | Points     | Overtime          | FICA/Medicare        | Wages                  | Comp           | Total Wages      | FY2021                |
| Salary increased from 20 to                    | Administrative Assistant                                    | 1           |                 | 31,804           | y Manage<br>12,006 |              |                | 225        | 375        | 0                 | 3,430                | 48,270                 | 154            | 48,425           | 3,180                 |
| 40 hrs. per week and health                    | Administrative Assistant                                    | _           |                 | 31,004           | 12,000             | 330          |                | 223        | 373        |                   | 3,430                | 40,270                 | 154            | 40,423           | 3,100                 |
| insurance added                                |                                                             | Total City  | Manager         | 31,804           | 12,006             | 350          | <br>80         | 225        | 375        | . 0               | 3,430                | 48,270                 | 154            | 48,425           | 3,180                 |
|                                                |                                                             |             |                 |                  |                    |              |                |            |            |                   | 2, 12 2              | 10,27                  |                |                  |                       |
|                                                |                                                             |             |                 | Informa          | iton Tech          | nology [     | <b>Departn</b> | nent       |            |                   |                      |                        |                |                  |                       |
| New Position                                   | IT Support Specialist                                       | 1           | 107             | 40,478<br>40,478 | 12,943<br>12,943   | 350<br>350   | 80<br>80       | 300<br>300 | 375<br>375 | 0                 | 0                    | 54,526<br>54,526       | 174<br>174     | 54,700<br>54,700 | 4,048<br><b>4,048</b> |
|                                                |                                                             |             |                 | 40,476           | 12,943             | 330          | 80             | 300        | 3/3        | <u> </u>          |                      | 34,320                 | 1/4            | 54,700           | 4,040                 |
|                                                |                                                             |             |                 |                  | Fire De            | partmer      | it             |            |            |                   |                      |                        |                |                  |                       |
| New Position Moving                            |                                                             |             |                 |                  |                    |              |                |            |            |                   | l I                  |                        |                |                  |                       |
|                                                | Captain (50% EM Salary)<br>Lieutenant                       | 1           | 112<br>109      | 27,949<br>43,928 | 16,661<br>12,943   | 350<br>350   | 80<br>80       | 375<br>250 | 375<br>375 | 0                 | 3,503<br>4,431       | 49,293<br>62,357       | 1,587<br>2,008 | 50,880<br>64,365 | 2,795<br>4,393        |
| Moving Firefighter to Lieutenant               | Lieutenant                                                  | 1           | 109             | 45,256           | 12,943             | 350          | 80             | 200        | 375        | 0                 | 4,529                | 63,733                 | 2,052          | 65,785           | 4,526                 |
| Moving Firefighter to Lieutenant  New Position |                                                             | 1           | 109<br>106      | 45,256<br>35,558 | 8,365<br>12,943    | 350<br>350   | 80<br>80       | 200<br>200 | 375<br>375 | 0<br>8333         | 4,179<br>3,358       | 58,805<br>61,197       | 1,894<br>1,971 | 60,698<br>63,168 | 4,526<br>4,389        |
| New Position                                   | Firefighters                                                | 1           | 106             | 35,558           | 12,943             | 350          | 80             | 200        | 375        | 8333              | 3,358                | 61,197                 | 1,971          | 63,168           | 4,389                 |
| New Position                                   |                                                             | 1           | 106<br>106      | 35,558<br>35,558 | 12,943             | 350<br>350   | 80             | 200<br>200 | 375<br>375 | 8333<br>8333      | 3,358<br>3,358       | 61,197                 | 1,971<br>1,971 | 63,168           | 4,389                 |
| New Position New Position                      | Firefighters Firefighters                                   | 1           | 106             | 35,558           | 12,943<br>12,943   | 350          | 80<br>80       | 200        | 375        | 8333              | 3,358                | 61,197<br>61,197       | 1,971          | 63,168<br>63,168 | 4,389<br>4,389        |
| New Position                                   | Firefighters                                                | 1           | 106             | 35,558           | 12,943             | 350          | 80             | 200        | 375        | 8333              | 3,358                | 61,197                 | 1,971          | 63,168           | 4,389                 |
| New Position New Position                      |                                                             | 1           | 106<br>106      | 35,558<br>35,558 | 12,943<br>12,943   | 350<br>350   | 80<br>80       | 200<br>200 | 375<br>375 | 8333<br>8333      | 3,358<br>3,358       | 61,197<br>61,197       | 1,971<br>1,971 | 63,168<br>63,168 | 4,389<br>4,389        |
|                                                | Firefighters                                                | 1           | 106             | 35,558           | 12,943             | 350          | 80             | 200        | 375        | 8333              | 3,358                | 61,197                 | 1,971          | 63,168           | 4,389                 |
|                                                | TOTAL FIRE DEP                                              | ARTMENT:    |                 | 482,411          | 167,399            | 4,550        | 1,040          | 2,825      | 4,875      | 74,997            | 46,864               | 784,961                | 25,276         | 810,237          | 55,741                |
|                                                |                                                             |             |                 | Fr               | nergency           | Manage       | ment           |            |            |                   |                      |                        |                |                  |                       |
|                                                |                                                             |             |                 |                  |                    |              |                |            |            |                   |                      |                        |                |                  |                       |
|                                                | Emergency Manager 25% of Fire Chief Salary                  | 1           |                 | 21,250           |                    |              |                |            |            | 0                 | 1,626                | 22,876                 | 124            | 22,999           | 2,125                 |
|                                                | Emergency Manager 50% of Fire Chief Salary                  |             |                 | 27,134           |                    |              |                |            |            | 0                 | 2,076                | 29,210                 | 158            | 29,367           | 2,713                 |
|                                                | lotal Eme                                                   | rgency Mai  | nagement        | 48,384           | 0                  | 0            | 0              | 0          | 0          | 0                 | 3,701                | 52,085                 | 281            | 52,367           | 4,838                 |
|                                                |                                                             |             |                 |                  |                    |              |                |            |            |                   |                      |                        |                |                  |                       |
|                                                |                                                             |             | Pla             | anning an        | d Zoning -         | - Busines    | s Licen        | se\STVI    | R          |                   |                      |                        |                |                  |                       |
| Salary increased from 32 to                    | BL/STVR Coordinator                                         | 1           | 106             | 39,229           | 8,365              | 325          | 80             | 225        | 375        | 500               | 3,718                | 52,817                 | 169            | 52,986           | 2 072                 |
| To III3. per week                              | •                                                           | Planning a  |                 | 39,229           | 8,365              | 325          | 80             | 225        | 375        | 500               | 3,718                | 52,817                 | 169            | 52,986           | 3,973<br><b>3,973</b> |
|                                                |                                                             |             |                 |                  |                    |              |                |            |            |                   |                      |                        |                |                  |                       |
|                                                |                                                             |             |                 |                  | Vorks - So         |              |                |            |            |                   |                      |                        |                |                  |                       |
| New position                                   | Laborer I - Recycling Program Laborer I - Recycling Program | 1           | 104<br>104      | 29,682<br>29,682 | 12,943<br>12,943   | 350<br>350   | 80<br>80       | 150<br>150 | 375<br>375 | 0                 | 3,333.87<br>3,333.87 | 46,913.87<br>46,913.87 | 6,010<br>6,010 | 52,924<br>52,924 | 2,968<br>2,968        |
| rear posicion                                  | Total So                                                    | olid Waste  |                 | 59,364           | 25,886             | 700          | 160            | 300        | 750        | -                 | 6,668                | 93,828                 |                | 105,847          | 5,936                 |
|                                                |                                                             |             |                 |                  |                    |              |                |            |            |                   |                      |                        |                |                  |                       |
|                                                |                                                             |             |                 |                  |                    |              |                |            |            |                   |                      |                        |                |                  |                       |
|                                                |                                                             |             |                 | Public V         | Vorks - Bu         | ilding M     | aintena        | ince       |            |                   |                      |                        |                |                  |                       |
|                                                | Custodial Worker                                            | 1           | 103             | 29,682           | 12,943             | 350          | 80             | 150        | 375        | 2000              | 3,333.87             | 48,914                 | 4,466          | 53,380           | 3,168                 |
|                                                | Custodial Worker Custodial Worker                           | 1           | 103<br>103      | 29,682<br>29,682 | 12,943<br>12,943   | 350<br>350   | 80<br>80       | 150<br>150 | 375<br>375 | 2000<br>2000      | 3,333.87<br>3,333.87 | 48,914<br>48,914       | 4,466<br>4,466 | 53,380<br>53,380 |                       |
| New position                                   | Total B                                                     | uilding Ma  |                 | 89,046           | 38,829             | <b>1,050</b> | 240            | <b>450</b> | 1,125      | 6,000             |                      | 146,742                |                | 160,139          |                       |
|                                                |                                                             |             |                 |                  |                    |              |                |            |            |                   |                      |                        |                |                  |                       |
|                                                |                                                             |             |                 | ublic W.         | rks Ctor           | n Water      | Manag          | oment      |            |                   |                      |                        |                |                  |                       |
| Duinging talk best                             | DDW Storm Water/Safety Transactor                           | 1           |                 |                  | rks - Storr        |              |                |            |            | 70.4 00.00        | 4 220 72             | E0 004                 | 7.77           | 67.566           | 4.300                 |
| Bringing Job Back                              | DPW Storm Water/Safety Inspector <b>Total Storm</b>         | Water Mai   | 108<br>nagement | 42,162<br>42,162 |                    |              |                | 200<br>200 |            | ge 4 <b>00.00</b> | 4,220.73<br>4,221    | 59,894<br>59,894       | 7,672<br>7,672 | 67,566<br>67,566 | 4,266<br><b>4,266</b> |
|                                                | i otal otolili                                              |             |                 | ,                | ==,550             |              | 4              |            |            |                   | -,                   | 55/551                 | -,             | 3.,530           | -,                    |