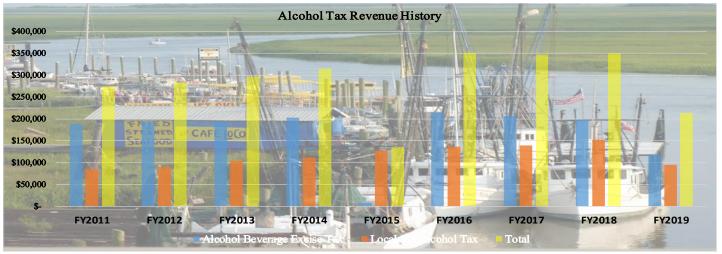

#### **Item Attachment Documents:**

1 Proposed Budget FY 2020

| Fiscal Year 2020 - SCHE                          | DULE OF SIGNIFICANT REVENUE CHANGES IMPACTING THE G GENERAL FUND EXPENDITURES | ENERAL FUND BUD                                         | GET                 |                                        |
|--------------------------------------------------|-------------------------------------------------------------------------------|---------------------------------------------------------|---------------------|----------------------------------------|
| Type of Budget Impact                            | List of Significant Costs Effecting the the Use of the<br>General Fund        | Proposed Budget @ for June 27, 2019 without any Changes | Proposed<br>Changes | Revised Impact<br>on General<br>Fund's |
| 1 New and on-going                               | Total Personnel Changes                                                       | 1,405,148                                               | (161,460)           | 1,243,688                              |
| 2 New one-time costs                             | Total Capital Project budget                                                  | 1,747,060                                               | (93,000)            | 1,654,060                              |
| 3 New and on-going 3 to 5 yrs                    | New Operating Leases related to vehicles and Georgia power cameras            | 188,000                                                 | -                   | 188,000                                |
| 4 New and on-going                               | Debt Service 1st Year MRS                                                     | 245,149                                                 | -                   | 245,149                                |
| 5 New and on-going                               | Debt Service 2nd Year MRS                                                     | 249,900                                                 | (249,900)           | -                                      |
| 6 New and on-going                               | Debt Service 3rd Year MRS                                                     | 208,150                                                 | (204,134)           | 4,016                                  |
| 7 One-time                                       | Consultants for Hazard Mitigation Grant                                       | 350,000                                                 | (175,000)           | 175,000                                |
| 8 Normal - can be eliminated with policy changes | Supplement for the Solid Waste Fund                                           | 292,200                                                 | -                   | 292,200                                |
| 9 Normal                                         | Supplement for the Emergency 911 Fund                                         | 304,473                                                 | -                   | 304,473                                |
| O Current but can be eliminated                  | Concession Stand Custodial Contract                                           | 50,000                                                  | (46,950)            | 3,050                                  |
|                                                  |                                                                               | 5,040,080                                               | (930,444)           | 4,109,636                              |

|   | Fiscal Year 2020 - SCH                                                                                                                                                | HEDULE OF SIGNIFICANT COSTS IMPACTING THE GENERAL GENERAL FUND REVENUES | FUND BUDGET                                             |                     |                                        |
|---|-----------------------------------------------------------------------------------------------------------------------------------------------------------------------|-------------------------------------------------------------------------|---------------------------------------------------------|---------------------|----------------------------------------|
|   | Type of Budget Impact                                                                                                                                                 | List of Significant Costs Effecting the the Use of the General Fund     | Proposed Budget @ for June 27, 2019 without any Changes | Proposed<br>Changes | Revised Impact<br>on General<br>Fund's |
| 1 | New and should be on-going in order to recover the impact that the visitors to the campground have on services provided by the General Fund.                          | Transfer in from the Campground Fund 555                                | -                                                       | 600,000.00          | 600,000.00                             |
| 2 | Police Fines revenues are expected to continue to increase with the level of new police hires                                                                         | Police Fines                                                            | 500,000.00                                              | 200,000.00          | 700,000.00                             |
| 3 | Court Costs Fine revenues are expected to continue to increase with the level of new police hires                                                                     | Court Costs Fines                                                       | 130,000.00                                              | 120,000.00          | 250,000.00                             |
| 4 | Financial Market dictates the interest rate                                                                                                                           | Investment Income                                                       | 130,000.00                                              | 40,000.00           | 170,000.00                             |
| 5 | New within the past year: usage expected to increase, but off set and replace the revenue collected in the coin machines and pay & display devices and parking fines. | Parking Passport Mobile App Revenue                                     | 240,000.00                                              | 100,000.00          | 340,000.00                             |
|   |                                                                                                                                                                       | •                                                                       | 1,000,000.00                                            | 1,060,000.00        | 2,060,000.00                           |