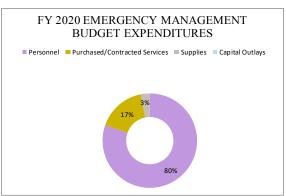

|                                                | SUM                                                         | MARY        | OF GEN          | ERAL FUN         | ID PERSO           | NNEL CH      | IANGES         | FOR TH     | HE FY2     | 020 BUD           | GET                  |                        |                |                  |                       |
|------------------------------------------------|-------------------------------------------------------------|-------------|-----------------|------------------|--------------------|--------------|----------------|------------|------------|-------------------|----------------------|------------------------|----------------|------------------|-----------------------|
| It e                                           |                                                             |             |                 |                  |                    |              |                |            |            |                   |                      |                        |                |                  | Impact of Future      |
| m                                              |                                                             |             |                 |                  |                    |              |                |            |            |                   |                      |                        |                |                  | Retirment             |
| N Line Item Description                        | Details / Joh Title                                         | # Positions | Grado           | Annual           | Hoolth Inc         | Dontal Inc   | Life Inc       |            | Wellness   |                   | EICA/Modicaro        | Subtotal               | Workers        | Total Wagos      | Costs in              |
| u Line Item Description                        | Details / Job Title                                         | Required    | Grade           | Amount           | Health Ins         |              |                | LIDINS     | Points     | Overtime          | FICA/Medicare        | Wages                  | Comp           | Total Wages      | FY2021                |
| Salary increased from 20 to                    | Administrative Assistant                                    | 1           |                 | 31,804           | y Manage<br>12,006 |              |                | 225        | 375        | 0                 | 3,430                | 48,270                 | 154            | 48,425           | 3,180                 |
| 40 hrs. per week and health                    | Administrative Assistant                                    | _           |                 | 31,004           | 12,000             | 330          |                | 223        | 373        |                   | 3,430                | 40,270                 | 154            | 40,423           | 3,100                 |
| insurance added                                |                                                             | Total City  | Manager         | 31,804           | 12,006             | 350          | <br>80         | 225        | 375        | . 0               | 3,430                | 48,270                 | 154            | 48,425           | 3,180                 |
|                                                |                                                             |             |                 |                  |                    |              |                |            |            |                   | 2, 12 2              | 10,27                  |                |                  |                       |
|                                                |                                                             |             |                 | Informa          | iton Tech          | nology [     | <b>Departn</b> | nent       |            |                   |                      |                        |                |                  |                       |
| New Position                                   | IT Support Specialist                                       | 1           | 107             | 40,478<br>40,478 | 12,943<br>12,943   | 350<br>350   | 80<br>80       | 300<br>300 | 375<br>375 | 0                 | 0                    | 54,526<br>54,526       | 174<br>174     | 54,700<br>54,700 | 4,048<br><b>4,048</b> |
|                                                |                                                             |             |                 | 40,476           | 12,943             | 330          | 80             | 300        | 3/3        | <u> </u>          |                      | 34,320                 | 1/4            | 54,700           | 4,040                 |
|                                                |                                                             |             |                 |                  | Fire De            | partmer      | it             |            |            |                   |                      |                        |                |                  |                       |
| New Position Moving                            |                                                             |             |                 |                  |                    |              |                |            |            |                   | l I                  |                        |                |                  |                       |
|                                                | Captain (50% EM Salary)<br>Lieutenant                       | 1           | 112<br>109      | 27,949<br>43,928 | 16,661<br>12,943   | 350<br>350   | 80<br>80       | 375<br>250 | 375<br>375 | 0                 | 3,503<br>4,431       | 49,293<br>62,357       | 1,587<br>2,008 | 50,880<br>64,365 | 2,795<br>4,393        |
| Moving Firefighter to Lieutenant               | Lieutenant                                                  | 1           | 109             | 45,256           | 12,943             | 350          | 80             | 200        | 375        | 0                 | 4,529                | 63,733                 | 2,052          | 65,785           | 4,526                 |
| Moving Firefighter to Lieutenant  New Position |                                                             | 1           | 109<br>106      | 45,256<br>35,558 | 8,365<br>12,943    | 350<br>350   | 80<br>80       | 200<br>200 | 375<br>375 | 0<br>8333         | 4,179<br>3,358       | 58,805<br>61,197       | 1,894<br>1,971 | 60,698<br>63,168 | 4,526<br>4,389        |
| New Position                                   | Firefighters                                                | 1           | 106             | 35,558           | 12,943             | 350          | 80             | 200        | 375        | 8333              | 3,358                | 61,197                 | 1,971          | 63,168           | 4,389                 |
| New Position                                   |                                                             | 1           | 106<br>106      | 35,558<br>35,558 | 12,943             | 350<br>350   | 80             | 200<br>200 | 375<br>375 | 8333<br>8333      | 3,358<br>3,358       | 61,197                 | 1,971<br>1,971 | 63,168           | 4,389                 |
| New Position New Position                      | Firefighters Firefighters                                   | 1           | 106             | 35,558           | 12,943<br>12,943   | 350          | 80<br>80       | 200        | 375        | 8333              | 3,358                | 61,197<br>61,197       | 1,971          | 63,168<br>63,168 | 4,389<br>4,389        |
| New Position                                   | Firefighters                                                | 1           | 106             | 35,558           | 12,943             | 350          | 80             | 200        | 375        | 8333              | 3,358                | 61,197                 | 1,971          | 63,168           | 4,389                 |
| New Position New Position                      |                                                             | 1           | 106<br>106      | 35,558<br>35,558 | 12,943<br>12,943   | 350<br>350   | 80<br>80       | 200<br>200 | 375<br>375 | 8333<br>8333      | 3,358<br>3,358       | 61,197<br>61,197       | 1,971<br>1,971 | 63,168<br>63,168 | 4,389<br>4,389        |
|                                                | Firefighters                                                | 1           | 106             | 35,558           | 12,943             | 350          | 80             | 200        | 375        | 8333              | 3,358                | 61,197                 | 1,971          | 63,168           | 4,389                 |
|                                                | TOTAL FIRE DEP                                              | ARTMENT:    |                 | 482,411          | 167,399            | 4,550        | 1,040          | 2,825      | 4,875      | 74,997            | 46,864               | 784,961                | 25,276         | 810,237          | 55,741                |
|                                                |                                                             |             |                 | Fr               | nergency           | Manage       | ment           |            |            |                   |                      |                        |                |                  |                       |
|                                                |                                                             |             |                 |                  |                    |              |                |            |            |                   |                      |                        |                |                  |                       |
|                                                | Emergency Manager 25% of Fire Chief Salary                  | 1           |                 | 21,250           |                    |              |                |            |            | 0                 | 1,626                | 22,876                 | 124            | 22,999           | 2,125                 |
|                                                | Emergency Manager 50% of Fire Chief Salary                  |             |                 | 27,134           |                    |              |                |            |            | 0                 | 2,076                | 29,210                 | 158            | 29,367           | 2,713                 |
|                                                | lotal Eme                                                   | rgency Mai  | nagement        | 48,384           | 0                  | 0            | 0              | 0          | 0          | 0                 | 3,701                | 52,085                 | 281            | 52,367           | 4,838                 |
|                                                |                                                             |             |                 |                  |                    |              |                |            |            |                   |                      |                        |                |                  |                       |
|                                                |                                                             |             | Pla             | anning an        | d Zoning -         | - Busines    | s Licen        | se\STVI    | R          |                   |                      |                        |                |                  |                       |
| Salary increased from 32 to                    | BL/STVR Coordinator                                         | 1           | 106             | 39,229           | 8,365              | 325          | 80             | 225        | 375        | 500               | 3,718                | 52,817                 | 169            | 52,986           | 2 072                 |
| To III3. per week                              | •                                                           | Planning a  |                 | 39,229           | 8,365              | 325          | 80             | 225        | 375        | 500               | 3,718                | 52,817                 | 169            | 52,986           | 3,973<br><b>3,973</b> |
|                                                |                                                             |             |                 |                  |                    |              |                |            |            |                   |                      |                        |                |                  |                       |
|                                                |                                                             |             |                 |                  | Vorks - So         |              |                |            |            |                   |                      |                        |                |                  |                       |
| New position                                   | Laborer I - Recycling Program Laborer I - Recycling Program | 1           | 104<br>104      | 29,682<br>29,682 | 12,943<br>12,943   | 350<br>350   | 80<br>80       | 150<br>150 | 375<br>375 | 0                 | 3,333.87<br>3,333.87 | 46,913.87<br>46,913.87 | 6,010<br>6,010 | 52,924<br>52,924 | 2,968<br>2,968        |
| rear posicion                                  | Total So                                                    | olid Waste  |                 | 59,364           | 25,886             | 700          | 160            | 300        | 750        | -                 | 6,668                | 93,828                 |                | 105,847          | 5,936                 |
|                                                |                                                             |             |                 |                  |                    |              |                |            |            |                   |                      |                        |                |                  |                       |
|                                                |                                                             |             |                 |                  |                    |              |                |            |            |                   |                      |                        |                |                  |                       |
|                                                |                                                             |             |                 | Public V         | Vorks - Bu         | ilding M     | aintena        | ince       |            |                   |                      |                        |                |                  |                       |
|                                                | Custodial Worker                                            | 1           | 103             | 29,682           | 12,943             | 350          | 80             | 150        | 375        | 2000              | 3,333.87             | 48,914                 | 4,466          | 53,380           | 3,168                 |
|                                                | Custodial Worker Custodial Worker                           | 1           | 103<br>103      | 29,682<br>29,682 | 12,943<br>12,943   | 350<br>350   | 80<br>80       | 150<br>150 | 375<br>375 | 2000<br>2000      | 3,333.87<br>3,333.87 | 48,914<br>48,914       | 4,466<br>4,466 | 53,380<br>53,380 |                       |
| New position                                   | Total B                                                     | uilding Ma  |                 | 89,046           | 38,829             | <b>1,050</b> | 240            | <b>450</b> | 1,125      | 6,000             |                      | 146,742                |                | 160,139          |                       |
|                                                |                                                             |             |                 |                  |                    |              |                |            |            |                   |                      |                        |                |                  |                       |
|                                                |                                                             |             |                 | ublic W.         | rks Ctor           | n Water      | Manag          | oment      |            |                   |                      |                        |                |                  |                       |
| Duinging talk best                             | DDW Storm Water/Safety Transactor                           | 1           |                 |                  | rks - Storr        |              |                |            |            | 70.4 00.00        | 4 220 72             | E0 004                 | 7.77           | 67.566           | 4.300                 |
| Bringing Job Back                              | DPW Storm Water/Safety Inspector <b>Total Storm</b>         | Water Mai   | 108<br>nagement | 42,162<br>42,162 |                    |              |                | 200<br>200 |            | ge 4 <b>00.00</b> | 4,220.73<br>4,221    | 59,894<br>59,894       | 7,672<br>7,672 | 67,566<br>67,566 | 4,266<br><b>4,266</b> |
|                                                | i otal otolili                                              |             |                 | ,                | ==,550             |              | 4              |            |            |                   | -,                   | 55/551                 | -,             | 3.,530           | -,                    |